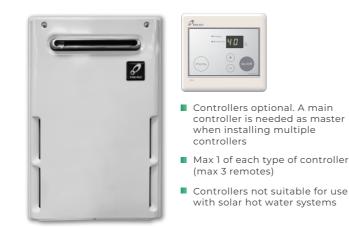

- Hot Flow technology minimises gas usage
- Fast, low cost installation
- 100% solar compatible
- Recess boxes available giving an unobtrusive look
- Can be configured for commercial use.
  Ideal for caravan parks, aged care facilities, motels and hotels, etc

- High 6-star energy rating
- 26 and 20 litre minute models. Can be linked to increase capacity
- Electronic remote temperature controllers for accurate setting of the ideal temperature for bathroom and kitchen
- Electronic ignition
- Frost protection