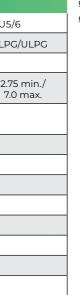

| Physical Dimensions and Characteristics |                        |                        |                        |     |
|-----------------------------------------|------------------------|------------------------|------------------------|-----|
| Takagi Model                            | GS-20W-AU5/6           |                        | GS-26W-AL              |     |
| Gas Type                                | Nat. Gas               | LPG/ULPG               | Nat. Gas               | L   |
| Gas Input (MJ/h)                        | 160                    |                        | 195                    |     |
| Inlet Pressure (kPa                     | 1.13 min./<br>5.0 max. | 2.75 min./<br>7.0 max. | 1.13 min./<br>5.0 max. |     |
| Water Supply Pressure<br>(kPa)          | 150* min.<br>1200 max. |                        |                        |     |
| Height (mm)                             | 515                    |                        |                        |     |
| Depth (mm)                              | 170                    |                        |                        |     |
| Width (mm)                              | 350                    |                        |                        |     |
| Weight (kg)                             | 15.0                   |                        | 1                      | 6.0 |
| Gas Connection (mm)                     | 20 BSB                 |                        |                        |     |
| Water Connections                       | 20 BSB                 |                        |                        |     |
| Ignition                                | Electronic             |                        |                        |     |
| Electrical Supply (V)                   | 240 AC                 |                        |                        |     |