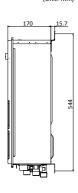

| Physical Dimensions and Characteristics |                        |                        |                        |     |
|-----------------------------------------|------------------------|------------------------|------------------------|-----|
| Takagi Model                            | GS-20W-AU5/6           |                        | GS-26W-AL              |     |
| Gas Type                                | Nat. Gas               | LPG/ULPG               | Nat. Gas               | L   |
| Gas Input (MJ/h)                        | 160                    |                        | 195                    |     |
| Inlet Pressure (kPa                     | 1.13 min./<br>5.0 max. | 2.75 min./<br>7.0 max. | 1.13 min./<br>5.0 max. |     |
| Water Supply Pressure<br>(kPa)          | 150* min.<br>1200 max. |                        |                        |     |
| Height (mm)                             | 515                    |                        |                        |     |
| Depth (mm)                              | 170                    |                        |                        |     |
| Width (mm)                              | 350                    |                        |                        |     |
| Weight (kg)                             | 15.0                   |                        | 1                      | 6.0 |
| Gas Connection (mm)                     | 20 BSB                 |                        |                        |     |
| Water Connections                       | 20 BSB                 |                        |                        |     |
| Ignition                                | Electronic             |                        |                        |     |
| Electrical Supply (V)                   | 240 AC                 |                        |                        |     |