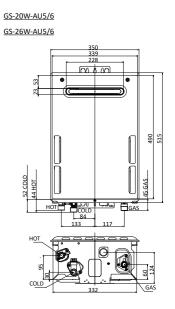

| Physical Dimensions and Characteristics |                        |                        |                        |     |
|-----------------------------------------|------------------------|------------------------|------------------------|-----|
| Takagi Model                            | GS-20W-AU5/6           |                        | GS-26W-AL              |     |
| Gas Type                                | Nat. Gas               | LPG/ULPG               | Nat. Gas               | L   |
| Gas Input (MJ/h)                        | 160                    |                        | 195                    |     |
| Inlet Pressure (kPa                     | 1.13 min./<br>5.0 max. | 2.75 min./<br>7.0 max. | 1.13 min./<br>5.0 max. |     |
| Water Supply Pressure<br>(kPa)          | 150* min.<br>1200 max. |                        |                        |     |
| Height (mm)                             | 515                    |                        |                        |     |
| Depth (mm)                              | 170                    |                        |                        |     |
| Width (mm)                              | 350                    |                        |                        |     |
| Weight (kg)                             | 15.0                   |                        | 1                      | 6.0 |
| Gas Connection (mm)                     | 20 BSB                 |                        |                        |     |
| Water Connections                       | 20 BSB                 |                        |                        |     |
| Ignition                                | Electronic             |                        |                        |     |
| Electrical Supply (V)                   | 240 AC                 |                        |                        |     |