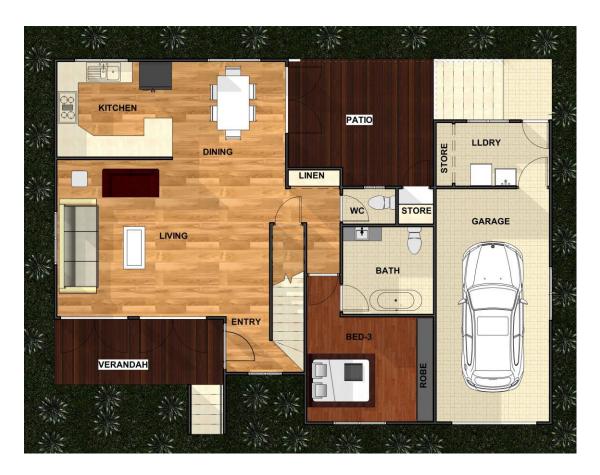

#### Floor Plan - 150

3 Bedrooms, 2 Bath, Large Deck Area, Casual living areas, Split Level, Kitchen

#### Floor Metric Sizes

Upper Living Area: 38.4 m2 Lower Living Area: 74.2 m2

Garage Area: 19.7 m2 Balcony: 40.0 m2

Verandah: 19.7 m2Total

Area:150 0 m2

Width of home: 8.80 meters Length of Home: 13.95 meters