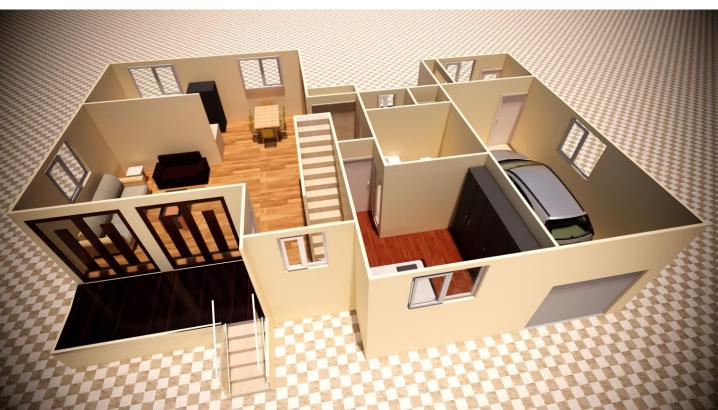

#### Floor Plan - 150

3 Bedrooms, 2 Bath, Large Deck Area, Casual living areas, Split Level, Kitchen

#### Floor Metric Sizes

Upper Living Area: 38.4 m2 Lower Living Area: 74.2 m2

Garage Area: 19.7 m2 Balcony: 40.0 m2

Verandah: 19.7 m2Total

Area:150 0 m2

Width of home: 8.80 meters Length of Home: 13.95 meters