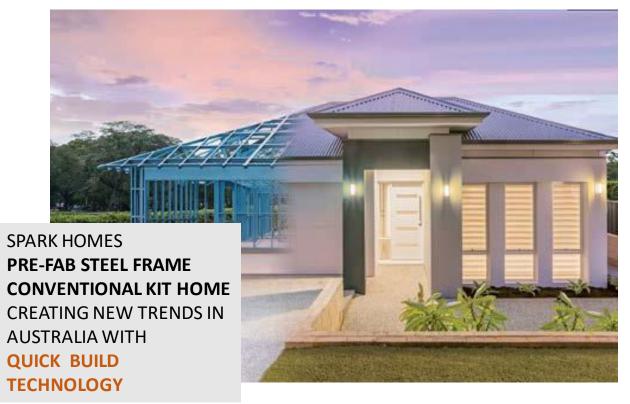

# PRE-FAB STEEL FRAME CONVENTIONAL KIT HOME

Home building kit contains complete set of essential parts, this includes Pre-Engineered HDG Steel Frames, Double Glazed Doors & Windows

Compliance under various Building Code of Australia

- CUSTOMIZED
- FAST BUILD
- COST-EFFECTIVE
- ECO-FRIENDLY
- UV RESISTANT
- FIRE RESISTANT
- ENERGY EFFICIENT
- HIGH STRENGTH
- LONG DURABILITY
- TERMITE PROOF

Watch Youtube link for Quick build Solution on PRE-FAB STEEL KIT HOMES

#### **SPARK HOMES INTRO**

Reports suggest that the average Australian house takes from four to twelve months to build. Spark homes is smashing that average & now offering clients within a week lock up time for conventional homes on your concrete slab . As leaders in innovation, we at Spark Homes are taking home building into 2020 and beyond with Eco-friendly, Energy Efficient homes like no other.

This new design is about still delivering a unique, fantasy-driven home yet securing it to lockup stage in lighting time. Spark Homes manufacturer or distributor of Building products have been the leader in offering everything you need to build a house under their roof. Affordable, yet diverse in the building materials provided for large & small projects. To offer such an innovative process, We at Spark Homes have ensured that there is no trade-off & continue to develop exceptional products for our clients. Whether you prefer minimalism or extravagance, we have the right product for you.