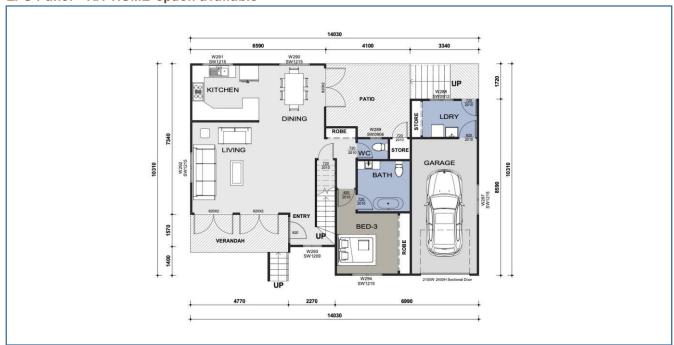

#### Floor Plan - 150

3 Bedrooms, 2 Bath, Large Deck Area, Casual living areas, Split Level, Kitchen

#### Floor Metric Sizes

Upper Living Area: 38.4 m2 Lower Living Area: 74.2 m2

Garage Area: 19.7 m2 Balcony: 40.0 m2

Verandah: 19.7 m2Total

Area:150 0 m2

Width of home: 8.80 meters Length of Home: 13.95 meters