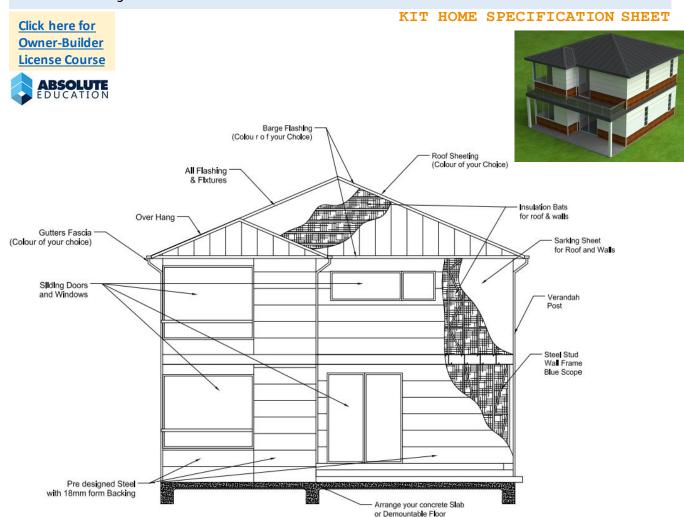

# Option 1 : Standard

- Pre-Engineered HDG Steel stud frame walls & roof trusses (AS 4680)
- Internal frame contains easy electrical & plumbing **stub-outs**.
- COLORBOND steel sheet / Engineered external wall cladding, with Easy Locking System with embossed design / front painted surface, & rear face consists of PU foam sheet.
- Roof sheet supplied in standard COLORBOND metal sheet (AS 1562)
- COLORBOND® Ridge cap, Barge, Corner flashing, Gutters & Fascia
- Veranda posts Supplied in RHS rust resistant Colored Powder coated
- Supplied with complete brackets, bolts screws & accessories.
- Includes **Spark Floor Plans**, Material Specification & Instruction sheet
- Architecturally designed Floor Plans as per Council guidelines.
   Ready for Council submission, approval guaranteed (excluding site specification drawings).
- · Ceiling height 2.4 meter

# Option 2: Plus additional material supply

- Exclusive Flooring solution Tiles / Floorboards / Carpet for Complete House
- Certified Insulation Batts for walls (R2.5) and roof (R3.0)
- Exclusive Double Glazed Door & Window stock size to choose (Not included: Bi-fold & Stacker Doors & Windows)

# USING OUR STELL FRAME WITH VARIOUS EXTERIOR OPTION

Brick Finish, Light Weight Concrete, Hebel (aerated concrete), Linear Board, Cladding. Tiled Roofs, Rendering, plus many other options

#### SUSTAINABILITY CLADDING

cladding Our polyurethane Foam core which is the best material for heat preserving and heat insulation. With a fantastic selection at Spark Home You never have to feel that you settled for less, this cladding can mimic any Exterior you have ever dreamed of having from a corrugated iron rustic feel to a convincing wood grain effect. A brick look in various colors, whether it be uniform sized bricks to wide or narrow bricks. A stone look and a stucco look. With hundreds of colors and designs to choose from you will be amazed at what you can design. Made From proven construction materials that are well suited to the extremes of the Australian climate. It is also a lightweight construction material with excellent Insulation properties and creating a Stylish facade.