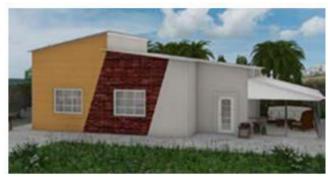

#### USING OUR STEEL FRAME WITH VARIOUS EXTERIOR OPTIONS

Brick finish, light weight concrete, hebel (aerated concrete), linear board, cladding. Tiled roofs, rendering, plus many other options

#### SUSTAINABILITY CLADDING

Our cladding has a unique polyurethane foam core which is the best material for heat preserving and heat insulation. With a fantastic selection at Spark Homes, you never have to feel that you settled for less, this cladding can mimic any exterior you have ever dreamed of having from a corrugated Iron rustic feel to a convincing wood grain effect. A brick look in various colors, whether it be uniform sized bricks to wide or narrow bricks is also an option, as well as a stone look and a stucco look. With hundreds of colors and designs to choose from you will be amazed at what you can design. Made From proven construction materials that are well suited to the extremes of the Australian climate, it is also a lightweight construction material with excellent insulation properties and creating a Stylish facade.