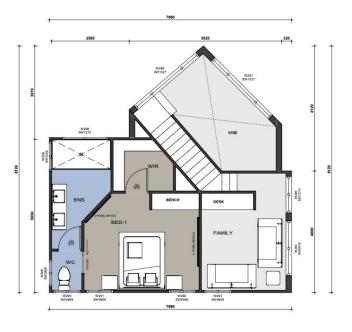

#### Floor Plan - 251B

4 Bedrooms plus office, raked ceiling to living areas, Large Kitchen

2 Bathrooms, Alfresco to back Floor Metric Sizes

Lower Living Area: 161.41m2 Upper Living Area: 35.58m2

Garage Area: 35.40m2

Total Area: 251 m2 Alfresco: 11.34 m2

Width of Home: 15.50 meters Length of Home: 22.50 meters