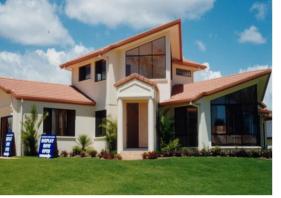

## STEEL FRAME KIT HOME INCLUSIONS

**Steel shell & Structure** (for your Concrete Slab)

Two Storey Home: 251

Option 1: \$51,304 + GST

Option 2: \$97,477 + GST

Transport Cost Additional

#### Floor Plan - 251B

4 Bedrooms plus office, raked ceiling to living areas, Large Kitchen

2 Bathrooms, Alfresco to back Floor Metric Sizes

Lower Living Area: 161.41m2 Upper Living Area: 35.58m2

Garage Area: 35.40m2

Total Area: 251 m2 Alfresco: 11.34 m2

Width of Home: 15.50 meters Length of Home: 22.50 meters