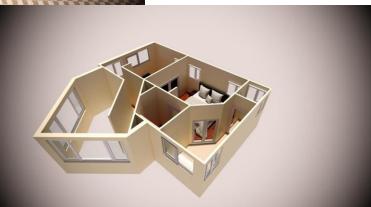

## STEEL FRAME KIT HOME INCLUSIONS

**Steel shell & Structure** (for your Concrete Slab)

FIRST FLOOR PLAN