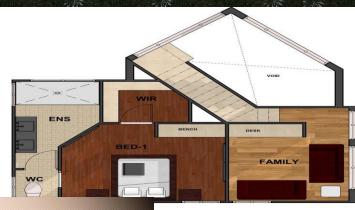

#### Floor Plan - 251B

4 Bedrooms plus office, raked ceiling to living areas, Large Kitchen

2 Bathrooms, Alfresco to back Floor Metric Sizes

Lower Living Area: 161.41m2 Upper Living Area: 35.58m2

Garage Area: 35.40m2

Total Area: 251 m2 Alfresco: 11.34 m2

Width of Home: 15.50 meters Length of Home: 22.50 meters