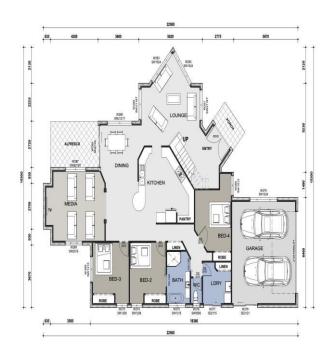

#### Floor Plan - 251B

4 Bedrooms plus office, raked ceiling to living areas, Large Kitchen

2 Bathrooms, Alfresco to back Floor Metric Sizes

Lower Living Area: 161.41m2 Upper Living Area: 35.58m2

Garage Area: 35.40m2

Total Area: 251 m2 Alfresco: 11.34 m2

Width of Home: 15.50 meters Length of Home: 22.50 meters