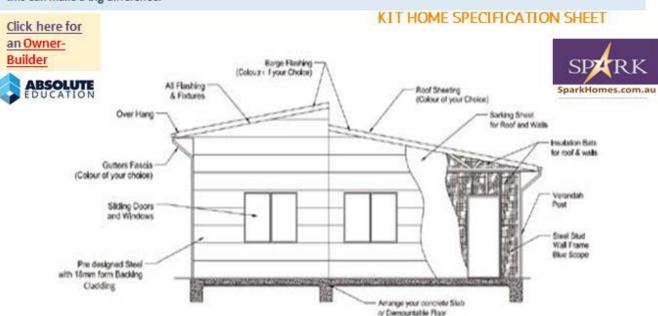

## STEEL FRAME KIT HOME INCLUSIONS

**Steel shell & Structure** (for your Concrete Slab)

Two Storey Home: 251

Option 1: \$51,304 + GST

Option 2: \$97,477 + GST

Transport Cost Additional

## Option 1 : Standard

- ✓ Pre-engineered HDG steel stud frame walls & roof trusses (AS 4680)
- ✓ The internal frame contns easy electrical & plumbing stub-outs.
- ✓ Veranda posts If shown in floor plan. Supplied in RHS rust resistant coloured powder coated.
- ✓ Garage and carport If shown in floor plan.
- ✓ Includes spark floor plans, material specification & instruction sheet.
- ✓ Architecturally designed floor plans as per council guidelines. Ready for council submission, approval guaranteed. (excluding site specification drawings, If any changes or customized plans, a fee will be charged).

## Option 2: Plus additional material Lock up stage

- ✓ Door & Window stock size to choose from as given on floor plan.
- ✓ Cladding: Vinyl, Color Bond Steel, Option upgrade for any other cladding required
- ✓ Roofing: Color Bond Roof Sheets.
- ✔ Flashing: Barge and Ridge Flashing.
- ✓ Wall Insulation R-2.5, Roof Insulation, R-3
- ✓ Wall Sarking