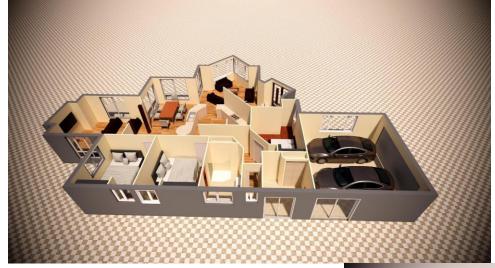

#### Floor Plan - 251B

4 Bedrooms plus office, raked ceiling to living areas, Large Kitchen

2 Bathrooms, Alfresco to back Floor Metric Sizes

Lower Living Area: 161.41m2 Upper Living Area: 35.58m2

Garage Area: 35.40m2

Total Area: 251 m2 Alfresco: 11.34 m2

Width of Home: 15.50 meters Length of Home: 22.50 meters