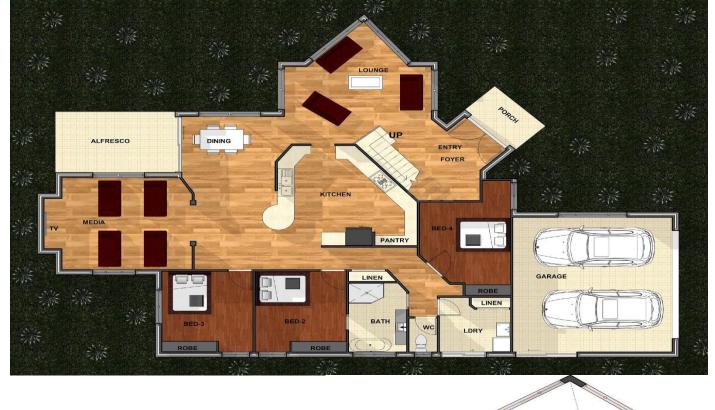

#### Floor Plan - 251B

4 Bedrooms plus office, raked ceiling to living areas, Large Kitchen

2 Bathrooms, Alfresco to back Floor Metric Sizes

Lower Living Area: 161.41m2 Upper Living Area: 35.58m2

Garage Area: 35.40m2

Total Area: 251 m2 Alfresco: 11.34 m2

Width of Home: 15.50 meters Length of Home: 22.50 meters