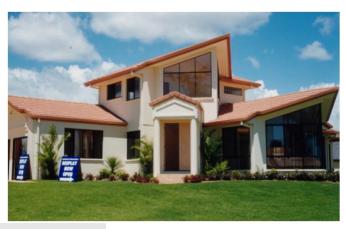

## STEEL FRAME KIT HOME INCLUSIONS

**Steel shell & Structure** (for your Concrete Slab)

Two Storey Home: 251

Option 1: \$51,304 + GST

Option 2: \$97,477 + GST

Transport Cost Additional

#### Floor Plan - 251B

4 Bedrooms plus office, raked ceiling to living areas, Large Kitchen

2 Bathrooms, Alfresco to back Floor Metric Sizes

Lower Living Area: 161.41m2 Upper Living Area: 35.58m2

Garage Area: 35.40m2

Total Area: 251 m2 Alfresco: 11.34 m2

Width of Home: 15.50 meters Length of Home: 22.50 meters