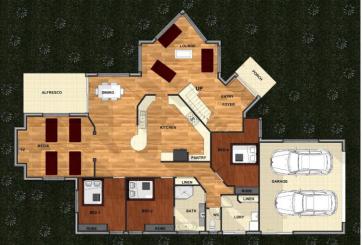

#### Floor Plan - 251B

4 Bedrooms plus office, raked ceiling to living areas, Large Kitchen

2 Bathrooms, Alfresco to back Floor Metric Sizes

Lower Living Area: 161.41m2 Upper Living Area: 35.58m2 Garage Area: 35.40m2

Total Area: 251 m2 Alfresco: 11.34 m2

Width of Home : 15.50 meters Length of Home: 22.50 meters