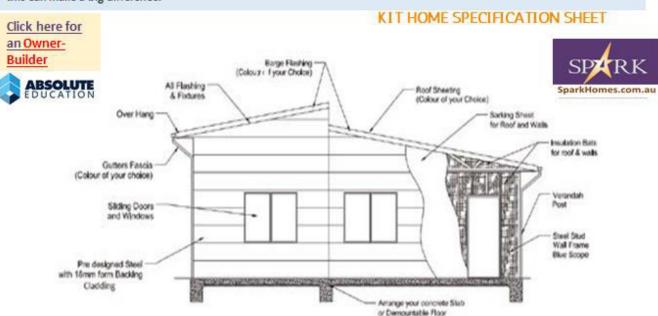

#### Option 2: Plus additional material Lock up stage

- ✓ Door & Window stock size to choose from as given on floor plan.
- ✓ Cladding: Vinyl, Color Bond Steel, Option upgrade for any other cladding required
- ✓ Roofing: Color Bond Roof Sheets.
- ✓ Flashing: Barge and Ridge Flashing.
- ✓ Wall Insulation R-2.5, Roof Insulation, R-3
- ✓ Wall Sarking

#### USING OUR STEEL FRAME WITH VARIOUS EXTERIOR OPTIONS

Brick finish, light weight concrete, hebel (aerated concrete), linear board, cladding. Tiled roofs, rendering, plus many other options

#### SUSTAINABILITY CLADDING

Our cladding has a unique polyurethane foam core which is the best material for heat preserving and heat insulation. With a fantastic selection at Spark Homes, you never have to feel that you settled for less, this cladding can mimic any exterior you have ever dreamed of having from a corrugated Iron rustic feel to a convincing wood grain effect. A brick look in various colors, whether it be uniform sized bricks to wide or narrow bricks is also an option, as well as a stone look and a stucco look. With hundreds of colors and designs to choose from you will be amazed at what you can design. Made From proven construction materials that are well suited to the extremes of the Australian climate, it is also a lightweight construction material with excellent insulation properties and creating a Stylish facade.