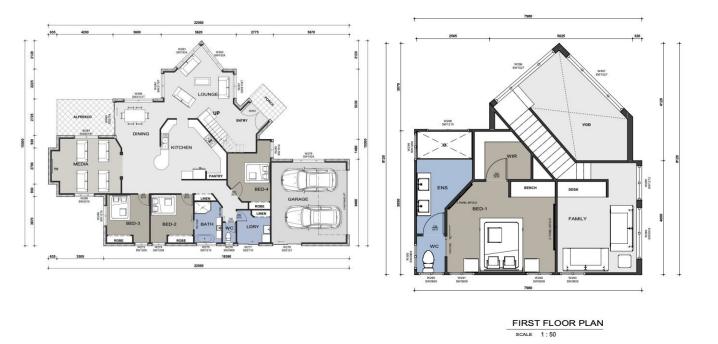

#### Floor Plan - 251B

4 Bedrooms plus office, raked ceiling to living areas, Large Kitchen

2 Bathrooms, Alfresco to back Floor Metric Sizes

Lower Living Area: 161.41m2 Upper Living Area: 35.58m2 Garage Area: 35.40m2

Total Area: 251 m2 Alfresco: 11.34 m2

Width of Home : 15.50 meters Length of Home: 22.50 meters