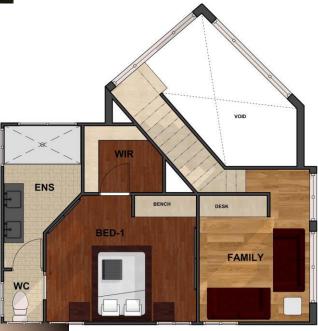

#### Floor Plan - 251B

4 Bedrooms plus office, raked ceiling to living areas, Large Kitchen

2 Bathrooms, Alfresco to back Floor Metric Sizes

Lower Living Area: 161.41m2 Upper Living Area: 35.58m2 Garage Area: 35.40m2