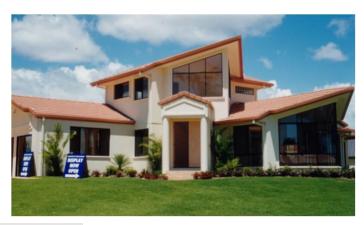

**PRE-FAB STEEL KIT HOMES** 

\*\*Distributorship inquiries are welcome

www.sparkhomes.com.au | Email: enquiry@sparkbusinessgroup.com.au | Tel: (02) 88074717

Two Storey Home: 251B

Option 1: \$51,304+ GST Option 2: \$97,477+ GST

#### Floor Plan - 251B

4 Bedrooms plus office, raked ceiling to living areas, Large Kitchen

2 Bathrooms, Alfresco to back Floor Metric Sizes

Lower Living Area: 161.41m2 Upper Living Area: 35.58m2 Garage Area: 35.40m2

Total Area: 251 m2 Alfresco: 11.34 m2

Width of Home : 15.50 meters Length of Home: 22.50 meters