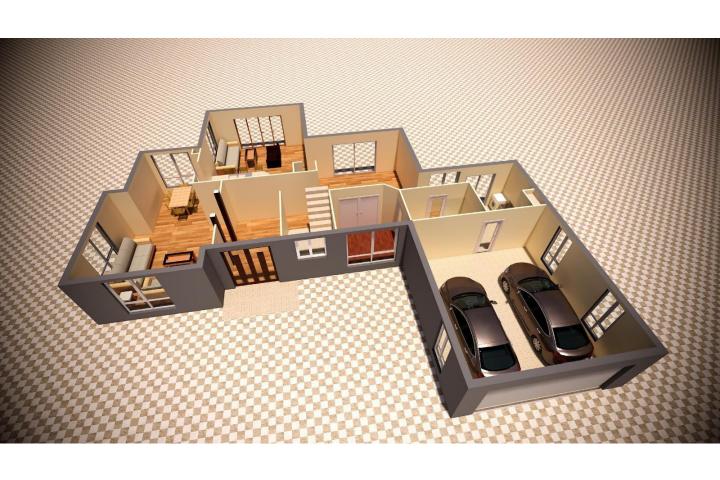

#### Floor Plan -

4 Bedrooms or 3 + study, 3 Bath, 2 Car, Large Kitchen, Deck Area to front, Guest Room

#### Floor Metric Sizes

Lower Living Area: 132.12 m2 Upper Living Area: 70.52 m2 Garage Area: 37.80 m2 Alfresco: 16.57 m2

Total Area:264.06 m2
Width of home: 18.980 meters
Length of Home: 17.50 meters

- ✓ Pre-engineered HDG steel stud frame walls & roof trusses (AS 4680)
- ✓ The internal frame control easy electrical & plumbing stub-outs.
- Veranda posts If shown in floor plan. Supplied in RHS rust resistant coloured powder coated.
- ✓ Garage and carport If shown in floor plan.
- ✓ Includes **spark floor plans**, **m**aterial specification & instruction sheet.
- Architecturally designed floor plans as per council guidelines. Ready for council submission, approval guaranteed. (excluding site specification drawings, If any changes or customized plans, a fee will be charged).