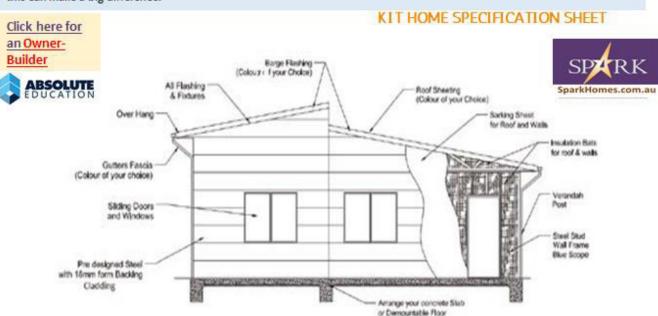

# STEEL FRAME KIT HOME INCLUSIONS

#### Floor Metric Sizes

Lower Living Area: 132.12 m2 Upper Living Area: 70.52 m2 Garage Area: 37.80 m2 Alfresco: 16.57 m2

Total Area:264.06 m2
Width of home: 18.980 meters
Length of Home: 17.50 meters

- ✓ Pre-engineered HDG steel stud frame walls & roof trusses (AS 4680)
- ✓ The internal frame control easy electrical & plumbing stub-outs.
- Veranda posts If shown in floor plan. Supplied in RHS rust resistant coloured powder coated.
- ✓ Garage and carport If shown in floor plan.
- ✓ Includes **spark floor plans**, **m**aterial specification & instruction sheet.
- Architecturally designed floor plans as per council guidelines. Ready for council submission, approval guaranteed. (excluding site specification drawings, If any changes or customized plans, a fee will be charged).

Ceiling height - 2.4 metres. Roof height - 2.7 metres.

# Option 2: Plus additional material Lock up stage

- ✓ Door & Window stock size to choose from as given on floor plan.
- ✓ Cladding: Vinyl, Color Bond Steel, Option upgrade for any other cladding required
- ✓ Roofing: Color Bond Roof Sheets.
- ✓ Flashing: Barge and Ridge Flashing.
- ✓ Wall Insulation R-2.5, Roof Insulation, R-3
- ✓ Wall Sarking