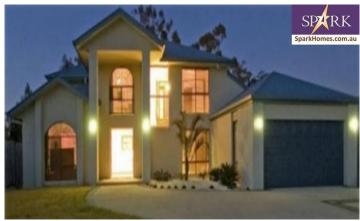

# PRE-FAB STEEL FRAME CONVENTIONAL KIT HOME

SPARK HOMES

PRE-FAB STEEL FRAME

CONVENTIONAL KIT HOME

CREATING NEW TRENDS IN

AUSTRALIA WITH

QUICK BUILD

TECHNOLOGY

#### Floor Plan -

4 Bedrooms or 3 + study, 3 Bath, 2 Car, Large Kitchen, Deck Area to front, Guest Room

#### Floor Metric Sizes

Lower Living Area: 132.12 m2 Upper Living Area: 70.52 m2 Garage Area: 37.80 m2 Alfresco: 16.57 m2

Total Area:264.06 m2
Width of home: 18.980 meters
Length of Home: 17.50 meters

- ✓ Pre-engineered HDG steel stud frame walls & roof trusses (AS 4680)
- ✓ The internal frame control easy electrical & plumbing stub-outs.
- Veranda posts If shown in floor plan. Supplied in RHS rust resistant coloured powder coated.
- ✓ Garage and carport If shown in floor plan.
- ✓ Includes **spark floor plans**, **m**aterial specification & instruction sheet.
- Architecturally designed floor plans as per council guidelines. Ready for council submission, approval guaranteed. (excluding site specification drawings, If any changes or customized plans, a fee will be charged).