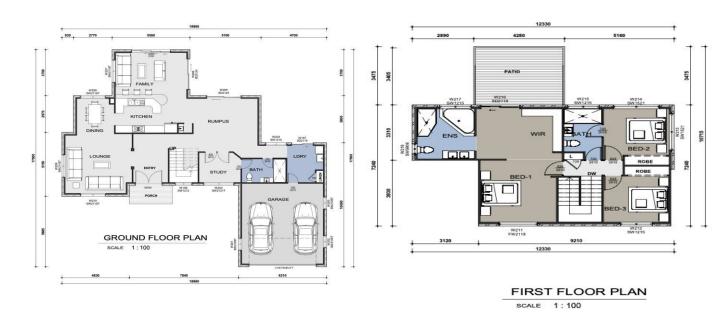

#### Floor Plan -

4 Bedrooms or 3 + study, 3 Bath, 2 Car, Large Kitchen, Deck Area to front, Guest Room

#### Floor Metric Sizes

Lower Living Area: 132.12 m2 Upper Living Area: 70.52 m2 Garage Area: 37.80 m2 Alfresco: 16.57 m2

Total Area:264.06 m2
Width of home: 18.980 meters
Length of Home: 17.50 meters

- ✓ Pre-engineered HDG steel stud frame walls & roof trusses (AS 4680)
- ✓ The internal frame control easy electrical & plumbing stub-outs.
- Veranda posts If shown in floor plan. Supplied in RHS rust resistant coloured powder coated.
- ✓ Garage and carport If shown in floor plan.
- ✓ Includes **spark floor plans**, **m**aterial specification & instruction sheet.
- Architecturally designed floor plans as per council guidelines. Ready for council submission, approval guaranteed. (excluding site specification drawings, If any changes or customized plans, a fee will be charged).