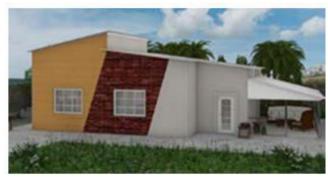

#### Floor Plan -

4 Bedrooms or 3 + study, 3 Bath, 2 Car, Large Kitchen, Deck Area to front, Guest Room

#### Floor Metric Sizes

Lower Living Area: 132.12 m2 Upper Living Area: 70.52 m2 Garage Area: 37.80 m2 Alfresco: 16.57 m2

Total Area:264.06 m2
Width of home: 18.980 meters
Length of Home: 17.50 meters

- ✓ Pre-engineered HDG steel stud frame walls & roof trusses (AS 4680)
- ✓ The internal frame control easy electrical & plumbing stub-outs.
- Veranda posts If shown in floor plan. Supplied in RHS rust resistant coloured powder coated.
- ✓ Garage and carport If shown in floor plan.
- ✓ Includes **spark floor plans**, **m**aterial specification & instruction sheet.
- Architecturally designed floor plans as per council guidelines. Ready for council submission, approval guaranteed. (excluding site specification drawings, If any changes or customized plans, a fee will be charged).