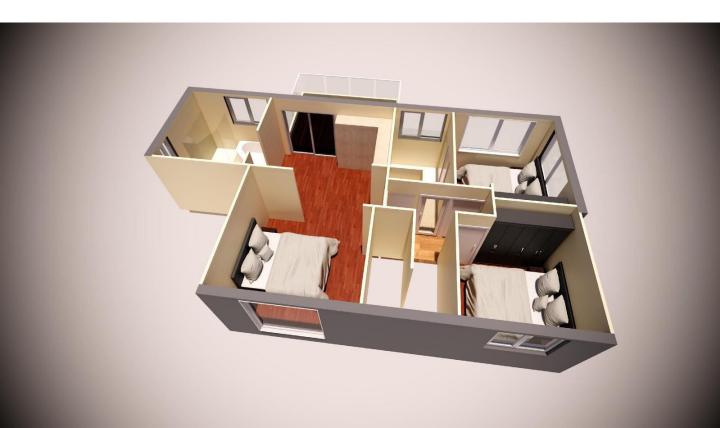

#### Floor Plan -

4 Bedrooms or 3 + study, 3 Bath, 2 Car, Large Kitchen, Deck Area to front, Guest Room

#### Floor Metric Sizes

Lower Living Area: 132.12 m2 Upper Living Area: 70.52 m2 Garage Area: 37.80 m2 Alfresco: 16.57 m2

Total Area:264.06 m2
Width of home: 18.980 meters
Length of Home: 17.50 meters

- ✓ Pre-engineered HDG steel stud frame walls & roof trusses (AS 4680)
- ✓ The internal frame control easy electrical & plumbing stub-outs.
- Veranda posts If shown in floor plan. Supplied in RHS rust resistant coloured powder coated.
- ✓ Garage and carport If shown in floor plan.
- ✓ Includes **spark floor plans**, **m**aterial specification & instruction sheet.
- Architecturally designed floor plans as per council guidelines. Ready for council submission, approval guaranteed. (excluding site specification drawings, If any changes or customized plans, a fee will be charged).