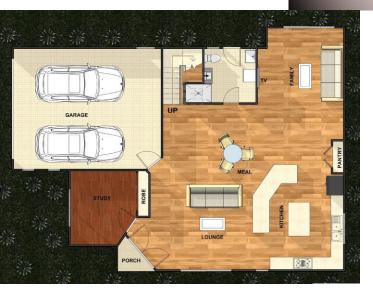

# SPERK Sparkforms.com.au

Two Storey Home: 267

Option 1: \$54,574 + GST

Option 2: \$103,692 + GST

Transport Cost Additional

Floor Plan - 267

4 Bedrooms plus office, 3 Bath, 2 car, Casual living areas, Open plan kitchen,3 Bathrooms, Balcony's off Bed 1 & 2 Floor Metric Sizes

Living Area: 267.8 m2 Width of home :10.6 meters Depth of Home: 15.9 meters Ceiling Heights: 2.7 meters