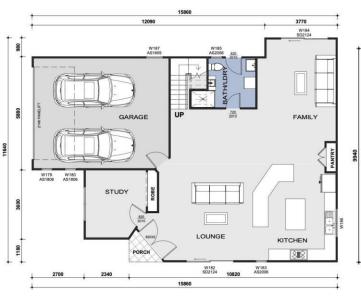

# SPERK Sparkforms.com.au

Two Storey Home: 267

Option 1: \$54,574 + GST

Option 2: \$103,692 + GST

Transport Cost Additional

Floor Plan - 267

4 Bedrooms plus office, 3 Bath, 2 car, Casual living areas, Open plan kitchen,3 Bathrooms, Balcony's off Bed 1 & 2 Floor Metric Sizes

Living Area: 267.8 m2 Width of home :10.6 meters Depth of Home: 15.9 meters Ceiling Heights: 2.7 meters