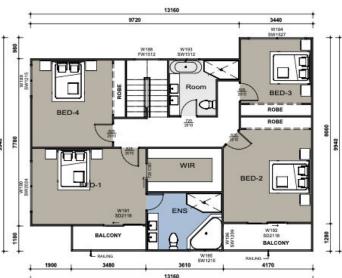

|
| Luxury & Lifestyle Range                         | Architectural & Interior Drawings     Structural Engineering Drawing |
| Smart Hama tacknology                            | Structural Engineering Drawing                                       |

- Smart Home technology
- FRP Swimming Pool
- Sauna Bath, Jacuzzi & Spa pool
- Decorative panels & Pillars
- High-Security System
- Remote Controlled Technology House
- Marble, Granite & Stacker Stones

- **BASIX Certification & Fire Assessment**
- Council Approvals assistance

Need help to draw your own floor plan?

Draw Your Floor Plan | Spark Homes

If you have the land, we are open to discuss a joint Venture options.







# STEEL FRAME KIT HOME INCLUSIONS

Steel shell & Structure (for your Concrete Slab)





#### FIRST FLOOR PLAN

1:100

# Hand draw customize your own moor plan here if any changes required

















#### KITHOME ADD-ON FEATURES Customized modular kitchen. Add-On options priced separately Awnings (fixed & retractable type). ■External wall cladding replacement options Engineered stone benchtop & splash back. with bricks/fibro-sheet/vinyl/timber/hebel. ■Wall partition – glass wall, EPS panel. Kitchen & laundry sink with tapware. ■BlueScope steel frames & aluminum channels. Verity of cooktop with oven & range-hood. ■Gyprock, blue board, hebel board. Appliance, dishwasher & aircon. COLORBOND® - Ridge cap, barge, corner flashing, Toilet suite, shower cubical & shower panel. gutters & fascia. Toilet fittings, vanity with mirror & tapware. VOC paint & render material. □ Curta