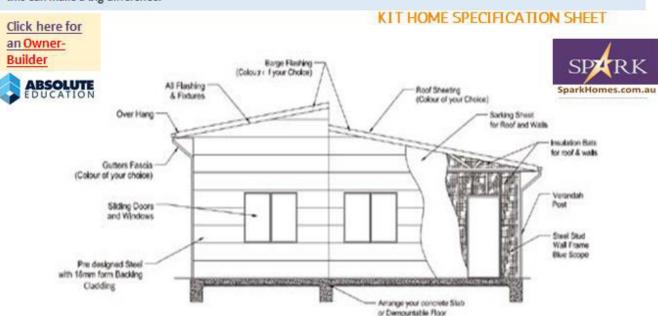

#### STEEL FRAME KIT HOME INCLUSIONS

Steel shell & Structure (for your Concrete Slab)

#### Option 1 : Standard

- ✓ Pre-engineered HDG steel stud frame walls & roof trusses (AS 4680)
- ✓ The internal frame control easy electrical & plumbing stub-outs.
- ✓ Veranda posts If shown in floor plan. Supplied in RHS rust resistant coloured powder coated.
- ✓ Garage and carport If shown in floor plan.
- ✓ Includes spark floor plans, material specification & instruction sheet.
- ✓ Architecturally designed floor plans as per council guidelines. Ready for council submission, approval guaranteed. (excluding site specification drawings, If any changes or customized plans, a fee will be charged).

#### Option 2 : Plus additional material Lock up stage

- ✓ Door & Window stock size to choose from as given on floor plan.
- ✓ Cladding: Vinyl, Color Bond Steel, Option upgrade for any other cladding required
- ✓ Roofing: Color Bond Roof Sheets.
- ✓ Flashing: Barge and Ridge Flashing.
- ✓ Wall Insulation R-2.5, Roof Insulation, R-3
- ✓ Wall Sarking