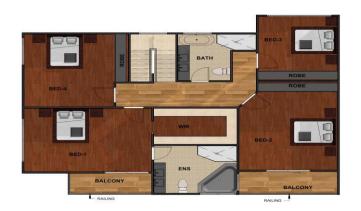

# SPERK Sparkforms.com.au

Two Storey Home: 267

Option 1: \$54,574 + GST

Option 2: \$103,692 + GST

Transport Cost Additional

Floor Plan - 267

4 Bedrooms plus office, 3 Bath, 2 car, Casual living areas, Open plan kitchen,3 Bathrooms, Balcony's off Bed 1 & 2 Floor Metric Sizes

Living Area: 267.8 m2 Width of home :10.6 meters Depth of Home: 15.9 meters Ceiling Heights: 2.7 meters

#### FIRST FLOOR PLAN

1:100