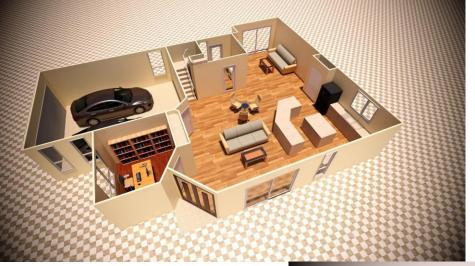

# SPERK Sparkforms.com.au

Two Storey Home: 267

Option 1: \$54,574 + GST

Option 2: \$103,692 + GST

Transport Cost Additional

Floor Plan - 267

4 Bedrooms plus office, 3 Bath, 2 car, Casual living areas, Open plan kitchen,3 Bathrooms, Balcony's off Bed 1 & 2 Floor Metric Sizes

Living Area: 267.8 m2 Width of home :10.6 meters Depth of Home: 15.9 meters Ceiling Heights: 2.7 meters