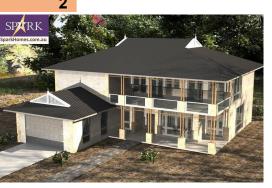

**PRE-FAB STEEL KIT HOMES** 

\*\*Distributorship inquiries are welcome

www.sparkhomes.com.au | Email: enquiry@sparkbusinessgroup.com.au | Tel: (02) 88074717

Two Storey Home: 280

Option 1: \$73,987 + GST

Option 2: \$ 140,575 + GST

Transport Cost Additional

Floor Plan - 280

6 Bedrooms Plus Study, 6 Bed,3 Bath 2 car, Casual living areas, Open plan kitchen,3 Bathrooms, Balcony's off Bed 1 & 2

Floor Metric Sizes

Living Area: 275 m2

Width of home :14.8 meters Depth of Home: 16.3 meters

Total Area: 367 m2