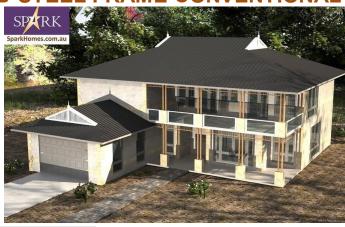

**PRE-FAB STEEL KIT HOMES** 

\*\*Distributorship inquiries are welcome

www.sparkhomes.com.au | Email: enquiry@sparkbusinessgroup.com.au | Tel: (02) 88074717

Two Storey Home: 280

Option 1: \$73,987 + GST

Option 2: \$ 140,575 + GST

Transport Cost Additional

Floor Plan - 280

6 Bedrooms Plus Study, 6 Bed,3 Bath 2 car, Casual living areas, Open plan kitchen,3 Bathrooms, Balcony's off Bed 1 & 2

Floor Metric Sizes

Living Area: 275 m2

Width of home :14.8 meters Depth of Home: 16.3 meters

Total Area: 367 m2