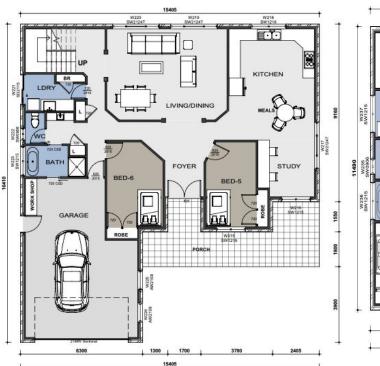

Transport Cost Additional

Floor Plan - 280

6 Bedrooms Plus Study, 6 Bed,3 Bath 2 car, Casual living areas, Open plan kitchen,3 Bathrooms, Balcony's off Bed 1 & 2

Floor Metric Sizes

Living Area: 275 m2

Width of home :14.8 meters Depth of Home: 16.3 meters

Total Area: 367 m2