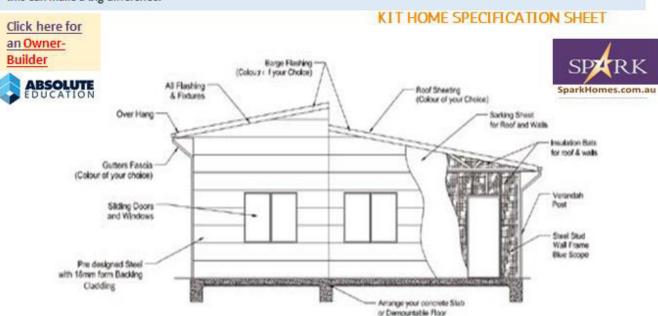

# STEEL FRAME KIT HOME INCLUSIONS

Steel shell & Structure (for your Concrete Slab)

# **Option 1: Standard**

- ✓ Pre-engineered HDG steel stud frame walls & roof trusses (AS 4680)
- ✓ The internal frame control easy electrical & plumbing stub-outs.
- ✓ Veranda posts If shown in floor plan. Supplied in RHS rust resistant coloured powder coated.
- ✓ Garage and carport If shown in floor plan.
- ✓ Includes spark floor plans, material specification & instruction sheet.
- Architecturally designed floor plans as per council guidelines. Ready for council submission, approval guaranteed. (excluding site specification drawings, If any changes or customized plans, a fee will be charged).

Ceiling height - 2.4 metres. Roof height - 2.7 metres.

Option 2: Plus additional material Lock up stage

- ✓ Door & Window stock size to choose from as given on floor plan.
- ✓ Cladding: Vinyl, Color Bond Steel, Option upgrade for any other cladding required
- ✓ Roofing: Color Bond Roof Sheets.
- ✓ Flashing: Barge and Ridge Flashing.
- ✓ Wall Insulation R-2.5, Roof Insulation, R-3
- ✓ Wall Sarking

1

bi-fold doors and windows, stacker doors can be added as an option.

**Addition cost for:** Wind rating, Snow loading, Fire rating

Need any other products with your kit, please check our building material section on our website if you wish to buy them separately. Please <u>click here.</u>

Fire rated material available

**EPS Panel – KIT HOME option available** 