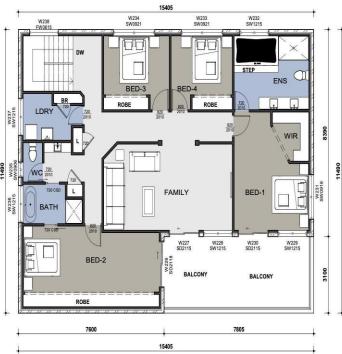

Transport Cost Additional

Floor Plan - 280

6 Bedrooms Plus Study, 6 Bed,3 Bath 2 car, Casual living areas, Open plan kitchen,3 Bathrooms, Balcony's off Bed 1 & 2

Floor Metric Sizes

Living Area: 275 m2

Width of home :14.8 meters Depth of Home: 16.3 meters

Total Area: 367 m2