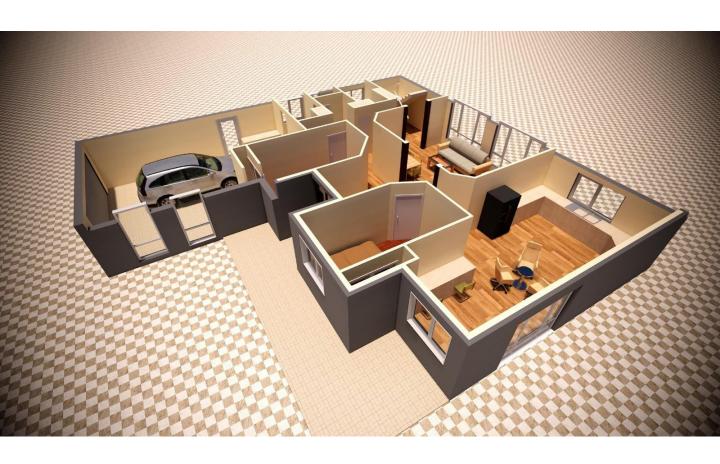

Transport Cost Additional

Floor Plan - 280

6 Bedrooms Plus Study, 6 Bed,3 Bath 2 car, Casual living areas, Open plan kitchen,3 Bathrooms, Balcony's off Bed 1 & 2

Floor Metric Sizes

Living Area: 275 m2

Width of home :14.8 meters Depth of Home: 16.3 meters

Total Area: 367 m2