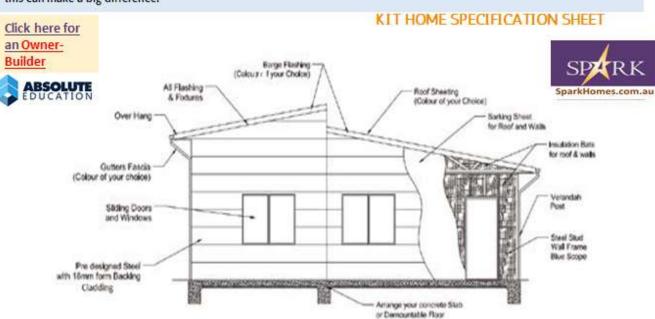

# STEEL FRAME KIT HOME INCLUSIONS

# **Option 1: Standard**

- ✓ Pre-engineered HDG steel stud frame walls & roof trusses (AS 4680)
- ✓ The internal frame contns easy electrical & plumbing stub-outs.
- ✓ Veranda posts If shown in floor plan. Supplied in RHS rust resistant coloured powder coated.
- ✓ Garage and carport If shown in floor plan.
- ✓ Includes **spark floor plans**, **m**aterial specification & instruction sheet.
- ✓ Architecturally designed floor plans as per council guidelines. Ready for council submission, approval guaranteed. (excluding site specification drawings, If any changes or customized plans, a fee will be charged).

# Option 2 : Plus additional material Lock up stage

✓ **Door & Window** stock size to choose from as given on floor plan.

✓ Cladding: Vinyl, Color Bond Steel, Option upgrade for any other cladding required

**√Roofing:** Color Bond Roof Sheets.

√Flashing: Barge and Ridge Flashing.

✓Wall Insulation R-2.5, Roof Insulation, R-3

√Wall Sarking

/

bi-fold doors and windows, stacker doors can be added as an option.

**Addition cost for:** Wind rating, Snow loading, Fire rating