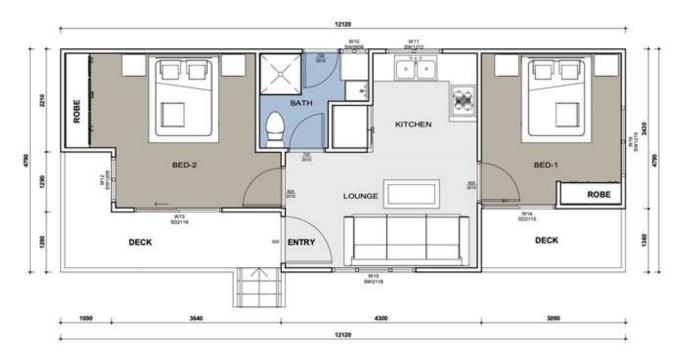

### Floor Plan - 29

1 Bedroom, 1 Bathroom, Transportable Design, Living/Kitchen Area Floor Metric Sizes

Total Area:28.2 m2

Width of home: 3.180 meters Depth of Home: 8.950 meters