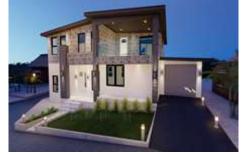

# PRE-FAB STEEL FRAME CONVENTIONAL KIT HOME

SPARK HOMES

PRE-FAB STEEL FRAME

CONVENTIONAL KIT HOME

CREATING NEW TRENDS IN

AUSTRALIA WITH

QUICK BUILD

TECHNOLOGY

#### SPARK HOMES INTRO

Reports suggest that the average Australian house takes from four to twelve months to build. Spark homes are smashing that average & now offering clients within a week's lock-up time for conventional homes on your concrete slab. As leaders in innovation, we at Spark Homes are taking home building into 2020 and beyond with Eco-friendly, Energy Efficient homes like no other.

This new design is about delivering a unique, fantasy-driven home yet securing it to lockup stage in lighting time. Spark Homes manufacturer or distributor of Building products has been the leader in offering everything you need to build a house under their roof. Affordable, yet diverse in the building materials provided for large & small projects. To offer such an innovative process, We at Spark Homes have ensured that there is no trade-off & continue to develop exceptional products for our clients. Whether you want minimalism or prefer extravagance, we have the right product for you.