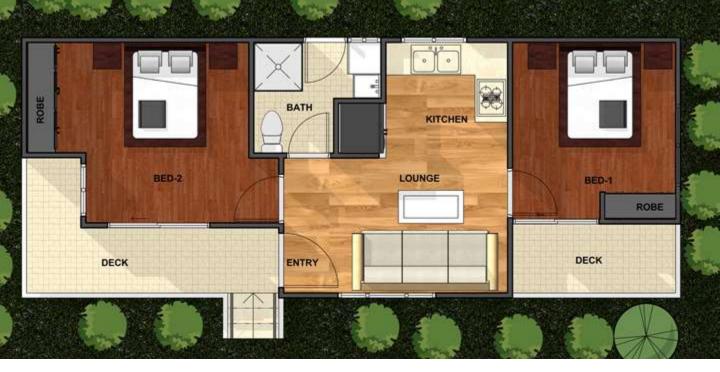

### Floor Plan - 29

1 Bedroom, 1 Bathroom, Transportable Design, Living/Kitchen Area Floor Metric Sizes

Total Area:28.2 m2

Width of home: 3.180 meters Depth of Home: 8.950 meters