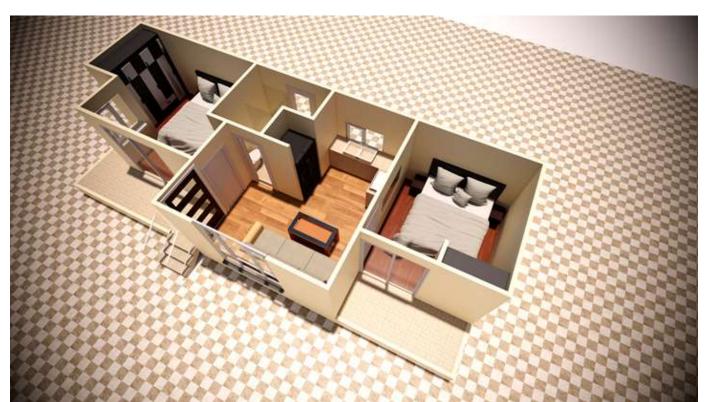

### Floor Plan - 29

1 Bedroom, 1 Bathroom, Transportable Design, Living/Kitchen Area Floor Metric Sizes

Total Area:28.2 m2

Width of home: 3.180 meters Depth of Home: 8.950 meters

# **GROUND FLOOR**

Hand draw customize your own floor plan here if any changes required