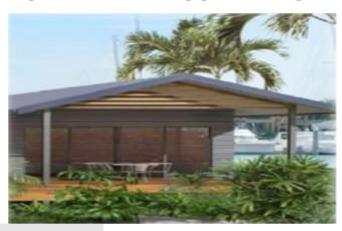

# Steel shell & Structure (for your Concrete Slab)

Granny Flat Kit: PLAN 29

**Option 1:** \$8,389 + GST

Option 2: \$15,939+ GST

Transport Cost Additional

### Floor Plan - 29

1 Bedroom, 1 Bathroom, Transportable Design, Living/Kitchen Area Floor Metric Sizes

Total Area:28.2 m2

Width of home: 3.180 meters Depth of Home: 8.950 meters