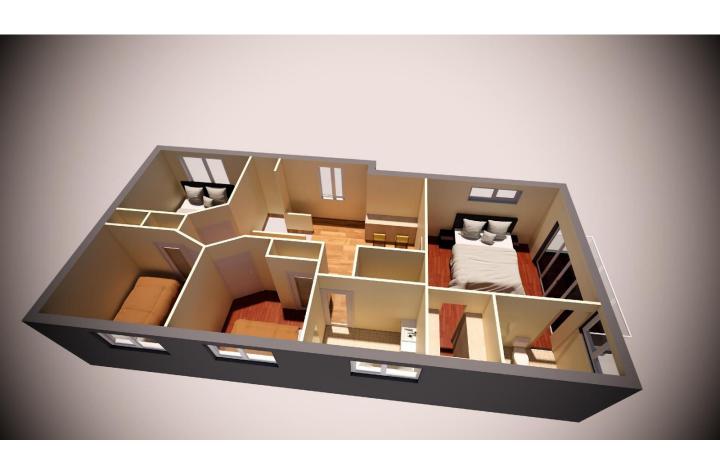

# SPARK SPARITURES.CO.M.EU

Two Storey Home: 299

Option 1: \$ 42,134+ GST

**Option 2:** \$80,055 + **GST** 

Transport Cost Additional Floor Plan -

Small Lot Design, 4 bed + Study Nook, 3 bathrooms Two Level Home, Only 8 meters wide

#### Floor Metric Sizes

Lower Living Area: 61.54 sq meters Upper Living Area: 82.58 sq meters

Garage Area: 35.12 sq meters

Balcony: 4.65 sq meters Alfresco: 14.89 sq meters Total Area:198.78 m2 Width of home: 8.0 meters Length of Home: 15.6 meters