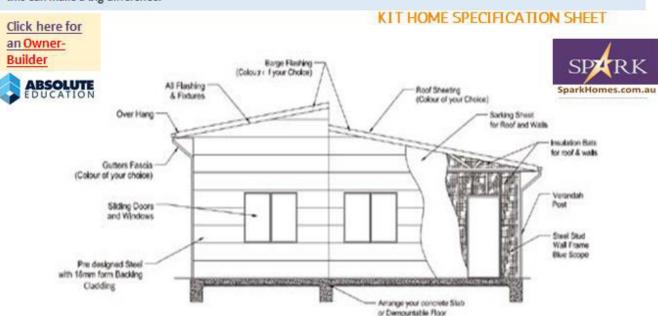

## STEEL FRAME KIT HOME INCLUSIONS

Steel shell & Structure (for your Concrete Slab)

### Option 1 : Standard

- ✓ Pre-engineered HDG steel stud frame walls & roof trusses (AS 4680)
- ✓ The internal frame control easy electrical & plumbing stub-outs.
- ✓ Veranda posts If shown in floor plan. Supplied in RHS rust resistant coloured powder coated.
- ✓ Garage and carport If shown in floor plan.
- ✓ Includes spark floor plans, material specification & instruction sheet.
- ✓ Architecturally designed floor plans as per council guidelines. Ready for council submission, approval guaranteed. (excluding site specification drawings, If any changes or customized plans, a fee will be charged).

# Option 2: Plus additional material Lock up stage

- ✓ Door & Window stock size to choose from as given on floor plan.
- ✓ Cladding: Vinyl, Color Bond Steel, Option upgrade for any other cladding required
- ✓ Roofing: Color Bond Roof Sheets.
- ✓ Flashing: Barge and Ridge Flashing.
- ✓ Wall Insulation R-2.5, Roof Insulation, R-3
- ✓ Wall Sarking

bi-fold doors and windows, stacker doors can be added as an option.

Addition cost for: Wind rating, Snow loading, Fire rating

Need any other products with your kit, please check our building material section on our website if you wish to buy them separately. Please <u>click here.</u>