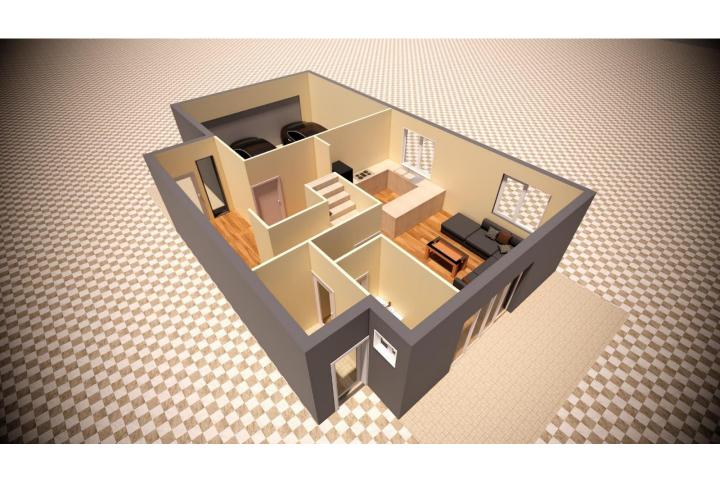

# SPARK SPARITURES.CO.M.EU

Two Storey Home: 299

Option 1: \$ 42,134+ GST

**Option 2:** \$80,055 + **GST** 

Transport Cost Additional Floor Plan -

Small Lot Design, 4 bed + Study Nook, 3 bathrooms Two Level Home, Only 8 meters wide

#### Floor Metric Sizes

Lower Living Area: 61.54 sq meters Upper Living Area: 82.58 sq meters

Garage Area: 35.12 sq meters

Balcony: 4.65 sq meters Alfresco: 14.89 sq meters Total Area:198.78 m2 Width of home: 8.0 meters Length of Home: 15.6 meters