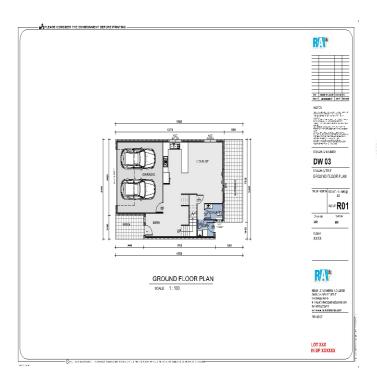

# SPARK SPARITURES.CO.M.EU

Two Storey Home: 299

Option 1: \$ 42,134+ GST

**Option 2:** \$80,055 + **GST** 

Transport Cost Additional Floor Plan -

Small Lot Design, 4 bed + Study Nook, 3 bathrooms Two Level Home, Only 8 meters wide

#### Floor Metric Sizes

Lower Living Area: 61.54 sq meters Upper Living Area: 82.58 sq meters

Garage Area: 35.12 sq meters

Balcony: 4.65 sq meters Alfresco: 14.89 sq meters Total Area:198.78 m2 Width of home: 8.0 meters Length of Home: 15.6 meters