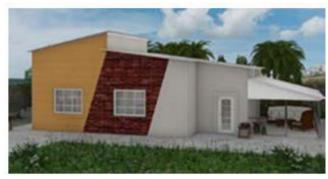

# SPARK SPARITURES.CO.M.EU

Two Storey Home: 299

Option 1: \$ 42,134+ GST

**Option 2:** \$80,055 + **GST** 

Transport Cost Additional Floor Plan -

Small Lot Design, 4 bed + Study Nook, 3 bathrooms Two Level Home, Only 8 meters wide

#### Floor Metric Sizes

Lower Living Area: 61.54 sq meters Upper Living Area: 82.58 sq meters

Garage Area: 35.12 sq meters

Balcony: 4.65 sq meters Alfresco: 14.89 sq meters Total Area:198.78 m2 Width of home: 8.0 meters Length of Home: 15.6 meters