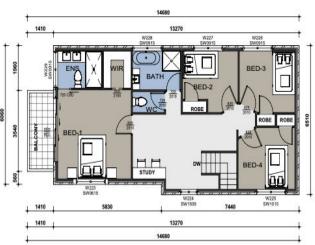

# **Steel shell & Structure** (for your Concrete Slab)

FIRST FLOOR PLAN

# Hand draw customize your own floor plan here if any changes required