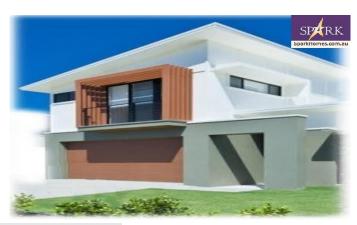

# SPARK SPARITURES.CO.M.EU

Two Storey Home: 299

Option 1: \$ 42,134+ GST

**Option 2:** \$80,055 + **GST** 

Transport Cost Additional Floor Plan -

Small Lot Design, 4 bed + Study Nook, 3 bathrooms Two Level Home, Only 8 meters wide

#### Floor Metric Sizes

Lower Living Area: 61.54 sq meters Upper Living Area: 82.58 sq meters

Garage Area: 35.12 sq meters

Balcony: 4.65 sq meters Alfresco: 14.89 sq meters Total Area:198.78 m2 Width of home: 8.0 meters Length of Home: 15.6 meters