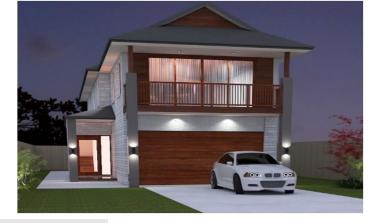

Watch YouTube link for Quick build Solution on

PRE-FAB STEEL KIT HOMES

\*\*Distributorship

inquiries are welcome

Two Storey Home : 321

**Option 1**: \$65,163 + GST

**Option 2 : \$123,810 + GST** 

Transport Cost Additional

Floor Plan - 321

## **Floor Metric Sizes**

Lower Living Area: 103.7m2 Upper Living Area: 129.9m2 Garage Area: 35.8m2 Alfresco 19.4 m2 Total Area: 321.60m2 Width of home: 7.9 meters