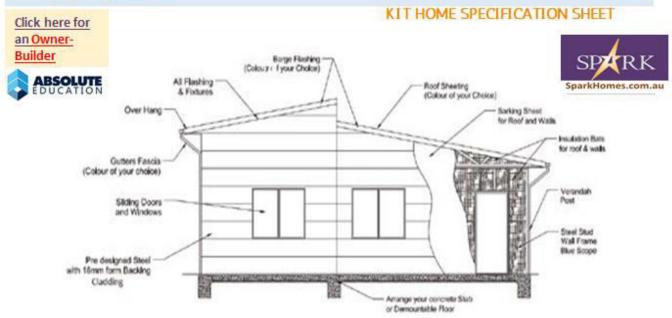

# STEEL FRAME KIT HOME INCLUSIONS

# Steel shell & Structure (for your Concrete Slab)

## Option 1 : Standard

✓ Pre-engineered HDG steel stud frame walls & roof trusses (AS 4680)

- ✓ The internal frame contns easy electrical & plumbing **stub-outs**.
- Veranda posts If shown in floor plan. Supplied in RHS rust resistant coloured powder coated.
- ✓ Garage and carport If shown in floor plan.
- ✓ Includes spark floor plans, material specification & instruction sheet.
- Architecturally designed floor plans as per council guidelines. Ready for council submission, approval guaranteed. (excluding site specification drawings, If any changes or customized plans, a fee will be charged).

## Ceiling height - 2.4 metres. Roof height - 2.7 metres. Option 2 : Plus additional material Lock up stage

✓ Door & Window stock size to choose from as given on floor plan.

✓ Cladding: Vinyl, Color Bond Steel, Option upgrade for any other cladding required

- ✓ Roofing: Color Bond Roof Sheets.
- ✓ Flashing: Barge and Ridge Flashing.
- ✔ Wall Insulation R-2.5, Roof Insulation, R-3
- ✓ Wall Sarking

V

bi-fold doors and windows, stacker doors can be added as an option.