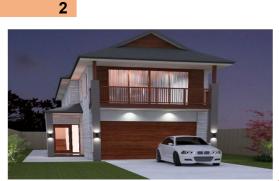

Watch YouTube link for Quick build Solution on

PRE-FAB STEEL KIT HOMES

\*\*Distributorship

inquiries are welcome

Two Storey Home : 321

**Option 1**: \$65,163 + GST

**Option 2 : \$123,810 + GST** 

Transport Cost Additional

Floor Plan - 321

## **Floor Metric Sizes**

Lower Living Area: 103.7m2 Upper Living Area: 129.9m2 Garage Area: 35.8m2 Alfresco 19.4 m2 Total Area: 321.60m2 Width of home: 7.9 meters