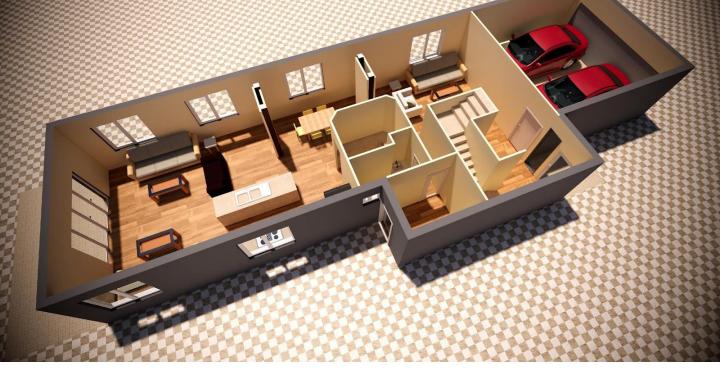

Floor Plan - 321

## **Floor Metric Sizes**

Lower Living Area: 103.7m2 Upper Living Area: 129.9m2 Garage Area: 35.8m2 Alfresco 19.4 m2 Total Area: 321.60m2 Width of home: 7.9 meters