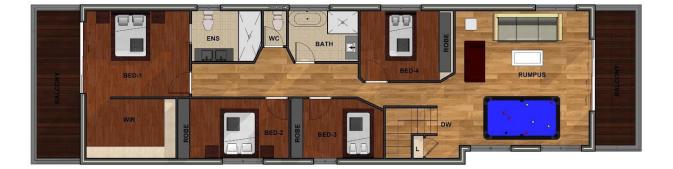

Floor Plan - 321

## **Floor Metric Sizes**

Lower Living Area: 103.7m2 Upper Living Area: 129.9m2 Garage Area: 35.8m2 Alfresco 19.4 m2 Total Area: 321.60m2 Width of home: 7.9 meters