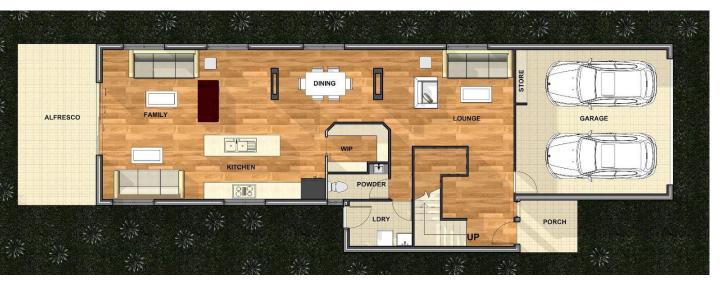

Floor Plan - 321

## **Floor Metric Sizes**

Lower Living Area: 103.7m2 Upper Living Area: 129.9m2 Garage Area: 35.8m2 Alfresco 19.4 m2 Total Area: 321.60m2 Width of home: 7.9 meters