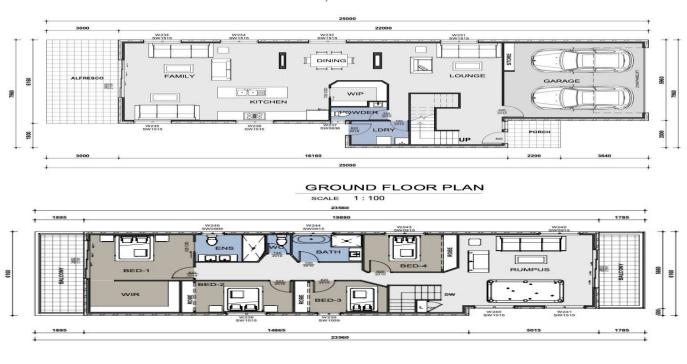

Floor Plan - 321

## **Floor Metric Sizes**

Lower Living Area: 103.7m2 Upper Living Area: 129.9m2 Garage Area: 35.8m2 Alfresco 19.4 m2 Total Area: 321.60m2 Width of home: 7.9 meters