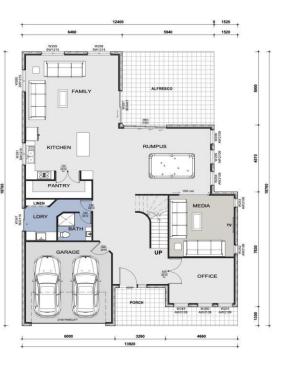

Transport Cost Additional

Floor Plan - 350

4 Bedrooms plus office, 3 living areas, Large kitchen with walk in pantry, 3 Bathrooms, 2 Car Parking, Alfresco to back

#### Floor Metric Sizes

38.5 squares 3850 sq. feet Living area Total Area: 358 m2 Width of home: 12.8 meters Depth of Home: 18.3 meters Ceiling Heights: 2.7 meters Total Area: 332.9m2