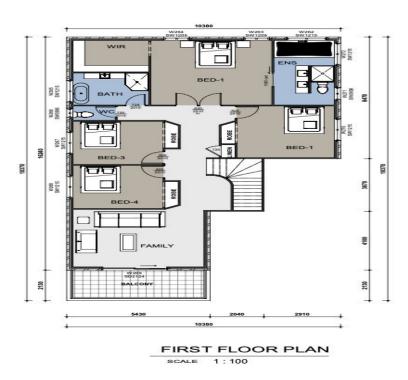

Transport Cost Additional

Floor Plan - 350

4 Bedrooms plus office, 3 living areas, Large kitchen with walk in pantry, 3 Bathrooms, 2 Car Parking, Alfresco to back

#### Floor Metric Sizes

38.5 squares 3850 sq. feet Living area Total Area: 358 m2 Width of home: 12.8 meters Depth of Home: 18.3 meters Ceiling Heights: 2.7 meters Total Area: 332.9m2