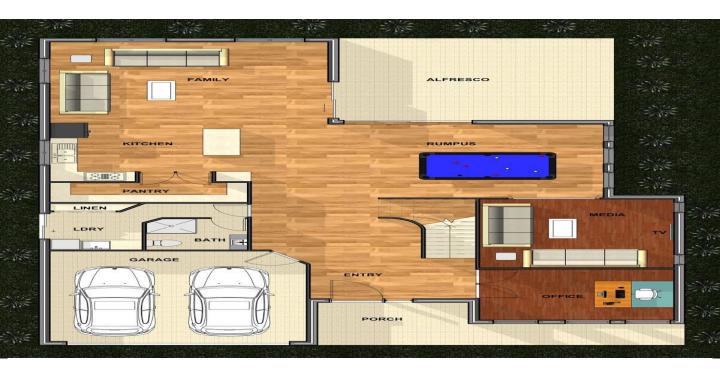

Transport Cost Additional

Floor Plan - 350

4 Bedrooms plus office, 3 living areas, Large kitchen with walk in pantry, 3 Bathrooms, 2 Car Parking, Alfresco to back