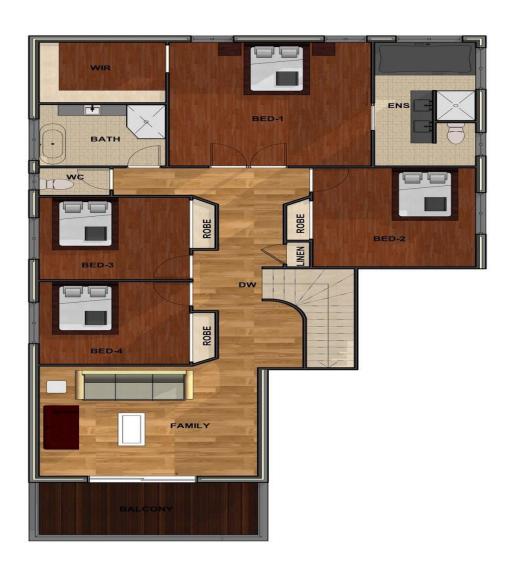

Transport Cost Additional

Floor Plan - 350

4 Bedrooms plus office, 3 living areas, Large kitchen with walk in pantry, 3 Bathrooms, 2 Car Parking, Alfresco to back

#### Floor Metric Sizes

38.5 squares 3850 sq. feet Living area Total Area: 358 m2 Width of home: 12.8 meters Depth of Home: 18.3 meters Ceiling Heights: 2.7 meters Total Area: 332.9m2