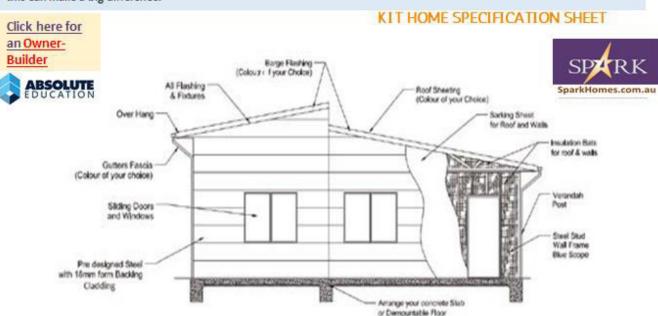

## STEEL FRAME KIT HOME INCLUSIONS

Steel shell & Structure (for your Concrete Slab)

## Option 1 : Standard

- ✓ Pre-engineered HDG steel stud frame walls & roof trusses (AS 4680)
- ✓ The internal frame control easy electrical & plumbing stub-outs.
- ✓ Veranda posts If shown in floor plan. Supplied in RHS rust resistant coloured powder coated.
- ✓ Garage and carport If shown in floor plan.
- ✓ Includes **spark floor plans**, **m**aterial specification & instruction sheet.
- ✓ Architecturally designed floor plans as per council guidelines. Ready for council submission, approval guaranteed. (excluding site specification drawings, If any changes or customized plans, a fee will be charged).

## Option 2: Plus additional material Lock up stage

- ✓ Door & Window stock size to choose from as given on floor plan.
- ✓ Cladding: Vinyl, Color Bond Steel, Option upgrade for any other cladding required
- ✓ Roofing: Color Bond Roof Sheets.
- ✓ Flashing: Barge and Ridge Flashing.
- ✓ Wall Insulation R-2.5, Roof Insulation, R-3
- ✓ Wall Sarking
- bi-fold doors and windows, stacker doors can be added as an option.

#### BENEFITS OF BEING AN OWNER BUILDER

You are required to have completed an Owner-Builder License course before you begin to build. Benefits include: Control of your project: you are not limited by the builder. Flexibility – last-minute changes are possible. Selecting tradesmen: You need a concreter, carpenter, plumber, and an electrician of your choice to build your home. No waiting time: you can work to your own schedule & pace and not a builder's. The final result is the home you want. No builder's margin.