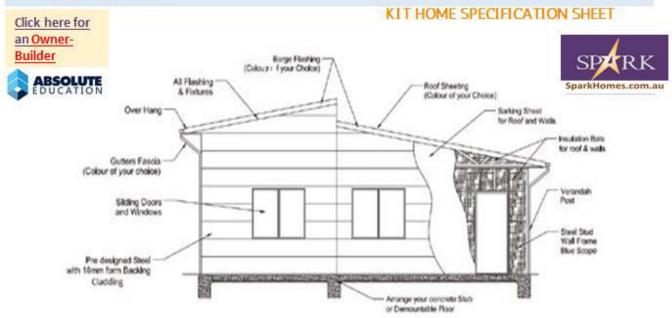

## **Option 1 : Standard**

✓ Pre-engineered HDG steel stud frame walls & roof trusses (AS 4680)

- ✓ The internal frame contns easy electrical & plumbing stub-outs.
- Veranda posts If shown in floor plan. Supplied in RHS rust resistant coloured powder coated.
- ✓ Garage and carport If shown in floor plan.
- ✓ Includes spark floor plans, material specification & instruction sheet.
- Architecturally designed floor plans as per council guidelines. Ready for council submission, approval guaranteed. (excluding site specification drawings, If any changes or customized plans, a fee will be charged).

## Ceiling height - 2.4 metres. Roof height - 2.7 metres. Option 2 : Plus additional material Lock up stage

✓ Door & Window stock size to choose from as given on floor plan.

✓ Cladding: Vinyl, Color Bond Steel, Option upgrade for any other cladding required

- ✓ Roofing: Color Bond Roof Sheets.
- ✔ Flashing: Barge and Ridge Flashing.
- ✔ Wall Insulation R-2.5, Roof Insulation, R-3
- Wall Sarking

~

bi-fold doors and windows, stacker doors can be added as an option.