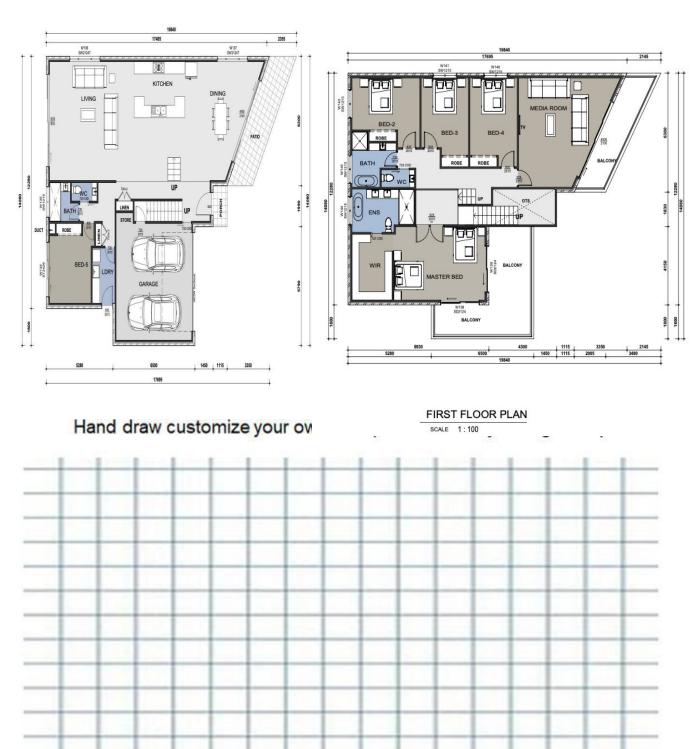

Transport Cost Additional Floor Plan - 382 5 bed, 3 bath, Home Theatre Room Large Family Kitchen, Deck to front Floor Metric Sizes

Lower Living Area : 152.81 m2 Front Patio: 14.89 m2 Garage Area: 37.56 m2 Total GR. FL: 210.14 m2

Upper Living Area: 149.18 m2 Terrance: 37.35 m2 Front Balcony: 15.05 m2 Total F. FL: 201.58 m2 Width of home : 14.25 meters Length of Home: 20.10 meters