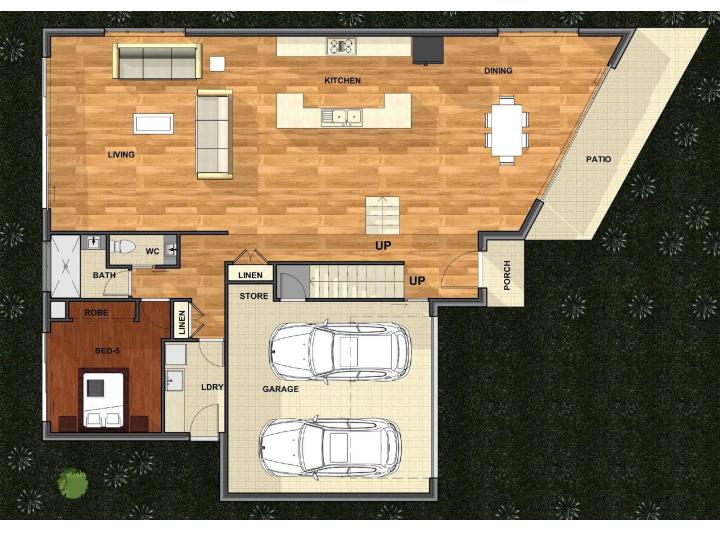

Transport Cost Additional Floor Plan - 382 5 bed, 3 bath, Home Theatre Room Large Family Kitchen, Deck to front Floor Metric Sizes

Lower Living Area : 152.81 m2 Front Patio: 14.89 m2 Garage Area: 37.56 m2 Total GR. FL: 210.14 m2

Upper Living Area: 149.18 m2 Terrance: 37.35 m2 Front Balcony: 15.05 m2 Total F. FL: 201.58 m2 Width of home : 14.25 meters Length of Home: 20.10 meters