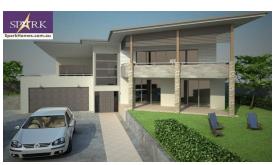

Watch YouTube link for Quick build Solution on

PRE-FAB STEEL KIT HOMES

\*\*Distributorship

inquiries are welcome

Two Storey Home : 382

2

**Option 1:** \$82,282 + GST

**Option 2 : \$156,336 + GST** 

Transport Cost Additional Floor Plan - 382 5 bed, 3 bath, Home Theatre Room Large Family Kitchen, Deck to front Floor Metric Sizes

Lower Living Area : 152.81 m2 Front Patio: 14.89 m2 Garage Area: 37.56 m2 Total GR. FL: 210.14 m2

Upper Living Area: 149.18 m2 Terrance: 37.35 m2 Front Balcony: 15.05 m2 Total F. FL: 201.58 m2 Width of home : 14.25 meters Length of Home: 20.10 meters