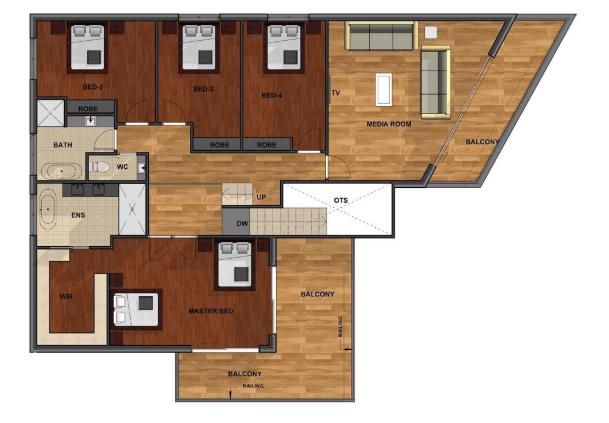

Transport Cost Additional Floor Plan - 382 5 bed, 3 bath, Home Theatre Room Large Family Kitchen, Deck to front Floor Metric Sizes

Lower Living Area : 152.81 m2 Front Patio: 14.89 m2 Garage Area: 37.56 m2 Total GR. FL: 210.14 m2

Upper Living Area: 149.18 m2 Terrance: 37.35 m2 Front Balcony: 15.05 m2 Total F. FL: 201.58 m2 Width of home : 14.25 meters Length of Home: 20.10 meters