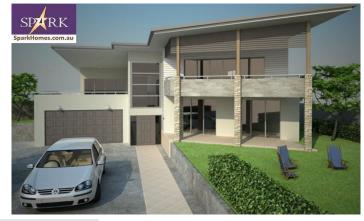

Watch YouTube link for Quick build Solution on

PRE-FAB STEEL KIT HOMES

\*\*Distributorship

inquiries are welcome

Two Storey Home : 382

2

**Option 1:** \$82,282 + GST

**Option 2 : \$156,336 + GST** 

Transport Cost Additional Floor Plan - 382 5 bed, 3 bath, Home Theatre Room Large Family Kitchen, Deck to front Floor Metric Sizes

Lower Living Area : 152.81 m2 Front Patio: 14.89 m2 Garage Area: 37.56 m2 Total GR. FL: 210.14 m2

Upper Living Area: 149.18 m2 Terrance: 37.35 m2 Front Balcony: 15.05 m2 Total F. FL: 201.58 m2 Width of home : 14.25 meters Length of Home: 20.10 meters