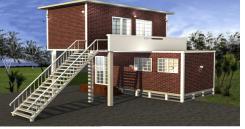

# 2 KING - 4B, L, 2BT, K

LOUNGE, 4 BEDROOM +KITCHEN+2BATHROOM, STAIRCASE Transportable & Flat Pack

Our Quality Homes Are
FULLY INSULATED,
Engineered & Built to stringent Australian
Building Codes

Opt 1 - \$79,000

# **Standard Inclusions**

Floor Plan: 4x Bedroom/, 2 Bathroom, 2 Lounge,

Staircase

Pre-Fab Container: Fully insulated & pre-painted mist

white interior with all fitting accessories.

Walls & Roof: EPS Insulated Panels