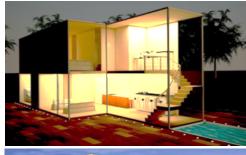

Floor Plan: 1 x Bedroom, Open lounge, Bathroom

Pre-Fab Container: Fully insulated & pre-painted mist

white interior with all fitting accessories.

Walls & Roof: EPS Insulated Panels

Wall partition: 2 x Insulated pre-painted EPS panel

# **Standard Inclusions**

Floor Plan: 1 x Bedroom, Open lounge, Bathroom

Pre-Fab Container: Fully insulated & pre-painted mist

white interior with all fitting accessories.

Walls & Roof: EPS Insulated Panels