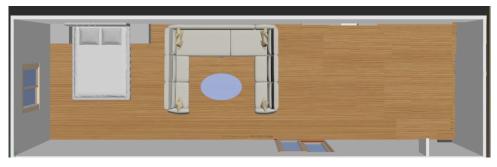

1 OPEN LOUNGE/BEDROOM,1 SLIDING DOOR 2100x1500 AND TWO WINDOW,1200X900 AND 600X610(35.70 SQM)

11900

11750

ENTRANCE

ENTRANCE

SLIDING DOOR
1500
2255
75

STandard Inclusions

# **Standard Inclusions**

Floor Plan: 1 x Bedroom, Open lounge, Bathroom

Pre-Fab Container: Fully insulated & pre-painted mist

white interior with all fitting accessories.

Walls & Roof: EPS Insulated Panels