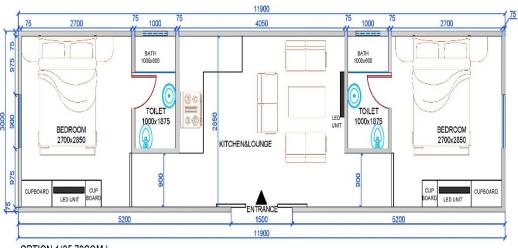

# 1 OPEN LOUNGE/KITCHEN+BEDROOM+BATHROOM(35.70 SQM)

OPTION 1(35.70SQM.)

- ✓ Pre-Fab insulated Container type
- ✓ Size 3.0x 11.8 \*2.7m : 35.40 SqM
- ✓ Bigger than a 40 Ft.
- ✓ Fully functional home
- ✓ Ready for Site Delivery