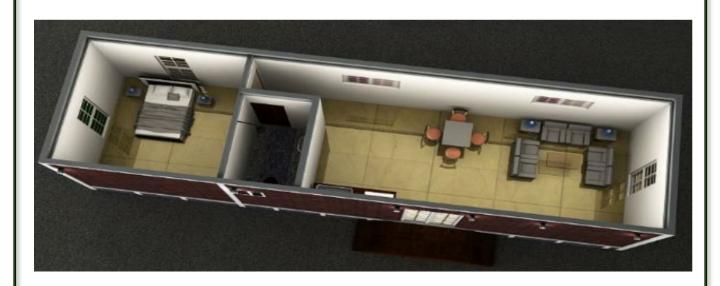

Floor Plan: 1 x Bedroom, Open lounge, Bathroom

Pre-Fab Container: Fully insulated & pre-painted mist

white interior with all fitting accessories.

Walls & Roof: EPS Insulated Panels

Wall partition: 2 x Insulated pre-painted EPS panel

Floor: Steel joist with timber floor or vinyl covering

**Doors**: 1 x Entrance door & 2 x internal door with lock

**Windows**: 4 x Aluminium powder coated windows

with locks and fly screen

**Electrical**: 5 x LED Lights & 3 x Electrical Points

# **Standard Inclusions**

Floor Plan: 1 x Bedroom, Open lounge, Bathroom

Pre-Fab Container: Fully insulated & pre-painted mist

white interior with all fitting accessories.

Walls & Roof: EPS Insulated Panels

**Wall partition:** 2 x Insulated pre-painted EPS panel

Floor: Steel joist with timber floor or vinyl covering

**Doors**: 1 x Entrance door & 2 x internal door with lock

**Windows**: 4 x Aluminium powder coated windows

with locks and fly screen

**Electrical**: 5 x LED Lights & 3 x Electrical Points

(option – 2 only)