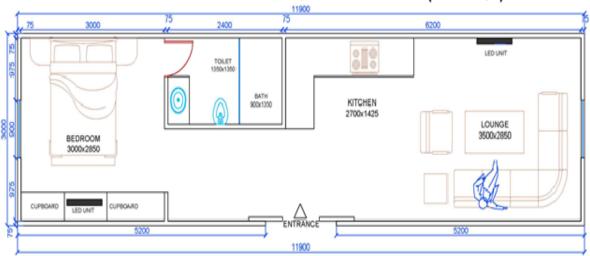

1 OPEN LOUNGE/BEDROOM,1 SLIDING DOOR 2100x1500 AND TWO WINDOW,1200X900 AND 600X610(35.70 SQM)

11900

11750

ENTRANCE

ENTRANCE

SLIDING DOOR
1500
2255
75

STandard Inclusions

Floor Plan: 1 x Bedroom, Open lounge, Bathroom

Pre-Fab Container: Fully insulated & pre-painted mist

white interior with all fitting accessories.

Walls & Roof: EPS Insulated Panels

Wall partition: 2 x Insulated pre-painted EPS panel

Floor: Steel joist with timber floor or vinyl covering

**Doors**: 1 x Entrance door & 2 x internal door with lock

**Windows**: 4 x Aluminium powder coated windows

with locks and fly screen

**Electrical**: 5 x LED Lights & 3 x Electrical Points