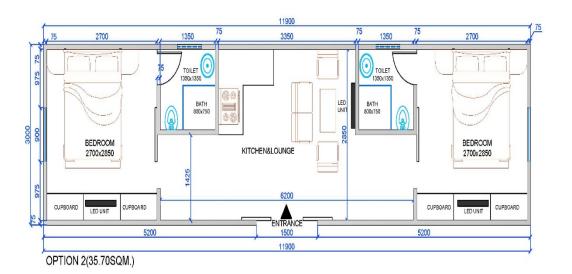

1 OPEN LOUNGE/BEDROOM,1 SLIDING DOOR 2100x1500 AND TWO WINDOW,1200X900 AND 600X610(35.70 SQM)

11900

11750

ENTRANCE

ENTRANCE

SLIDING DOOR
1500
2255
75

STandard Inclusions