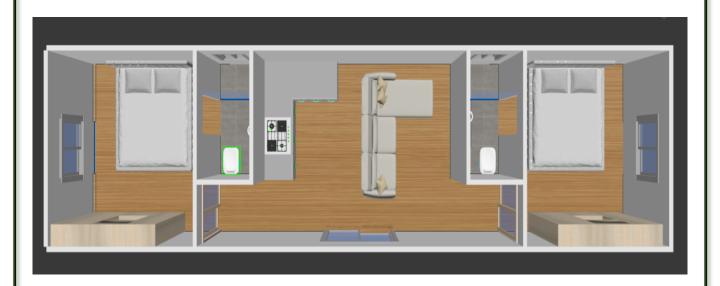

# KING –2B, L, 2BT,K

LOUNGE+KITCHEN+2BATHROOM Transportable & Flat Pack

Our Quality Homes Are FULLY INSULATED,

**Engineered & Built to stringent Australian Building Codes** 

Opt 1 - \$40,000

Opt 2 - \$41,000

#### **Standard Inclusions**

Floor Plan: 2x Bedroom/Open lounge/2 Bathroom

Pre-Fab Container: Fully insulated & pre-painted mist

white interior with all fitting accessories.

Walls & Roof: EPS Insulated Panels

Floor: Steel joist with timber floor or vinyl covering

**Doors**: 1 x Entrance door with lock

**Windows**: 4 x Aluminium powder coated windows

with locks and fly screen

**Electrical**: 6 x LED Lights & 6 x Electrical Points

**Bedroom**: 2 Bedroom **Bathroom**: 2 Bathroom