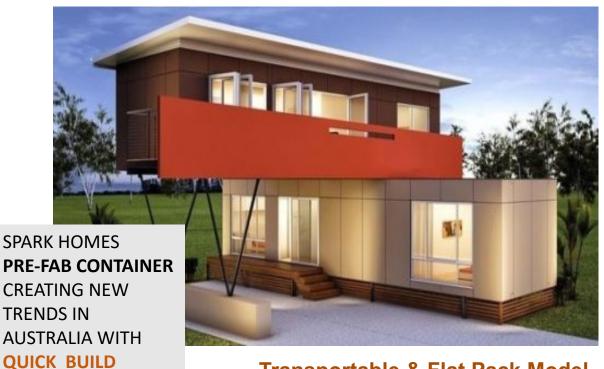

# **INSULATED PRE-FAB CONTAINER TYPE**

Transportable & Flat Pack Model 35.40 SQM

Lounge, Bedroom, Kitchen, Bathroom

# Flexible stack up design with multiple units

**TECHNOLOGY** 

Watch You tube link for Quick build Solution on PRE-FAB CONTAINER HOMES

\*\*Distributorship enquires are welcome

# **Transportable & Flat Pack**

Opt 1: Flat Pack (Silver)
Opt 2: Transportable (Gold)

- ✓ Pre-Fab insulated Container type
- ✓ Size 3.0x 11.8 \*2.7m : 35.40 SQM
- ✓ Bigger than a 40 Ft.
- ✓ Fully functional home
- ✓ Ready for Site Delivery