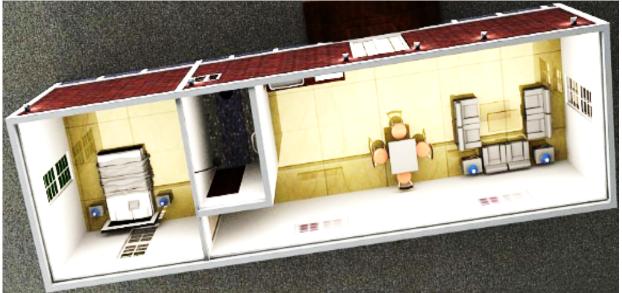

#### **Standard Inclusions**

Floor Plan: 2x Bedroom/Open lounge/Bathroom

Pre-Fab Container: Fully insulated & pre-painted mist

white interior with all fitting accessories.

Walls & Roof: EPS Insulated Panels

Floor: Steel joist with timber floor or vinyl covering

**Doors**: 1 x Entrance door with lock

**Windows**: 4 x Aluminium powder coated windows

with locks and fly screen

**Electrical**: 4 x LED Lights & 5 x Electrical Points

**Bedroom**: 2 Bedroom

- ✓ Pre-Fab insulated Container type
- ✓ Size 3.0x 11.8 \*2.7m : 35.40 SQM
- ✓ Bigger than a 40 Ft.
- ✓ Fully functional home
- ✓ Ready for Site Delivery