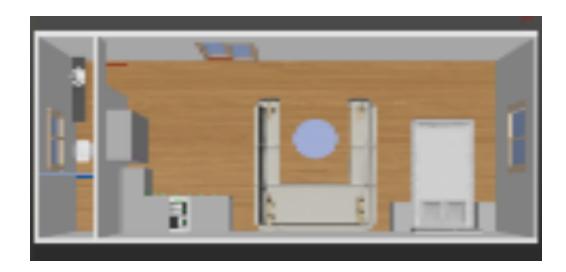

#### **Standard Inclusions**

Floor Plan: 1 x Bedroom/Open lounge/Bathroom

Pre-Fab Container: Fully insulated & pre-painted mist

white interior with all fitting accessories.

Walls & Roof: EPS Insulated Panels

Floor: Steel joist with timber floor or vinyl covering

**Doors**: 1 x Entrance door with lock

**Windows:** 6 x Aluminium powder coated windows

with locks and fly screen

**Electrical**: 3 x LED Lights & 3 x Electrical Points

**Bedroom**: 1 Bedroom