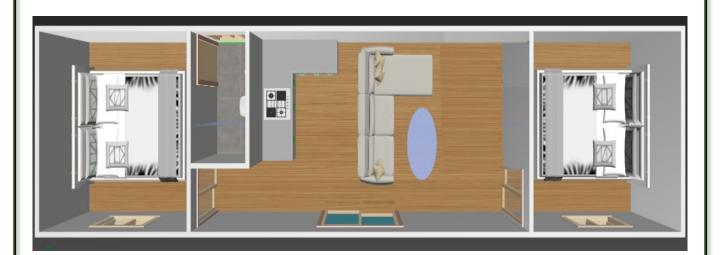

# KING -2B, L, BT,K

2 BEDROOM +
LOUNGE+KITCHEN+1BATHROOM
Transportable & Flat Pack

Our Quality Homes Are
FULLY INSULATED,
Engineered & Built to stringent Australian
Building Codes

Opt 1 - \$39,500

Opt 2 - \$48,500

#### **Standard Inclusions**

Floor Plan: 2x Bedroom/Open lounge/Bathroom

Pre-Fab Container: Fully insulated & pre-painted mist

white interior with all fitting accessories.

Walls & Roof: EPS Insulated Panels

Floor: Steel joist with timber floor or vinyl covering

**Doors**: 1 x Entrance door with lock

**Windows**: 4 x Aluminium powder coated windows

with locks and fly screen

**Electrical**: 4 x LED Lights & 5 x Electrical Points

**Bedroom**: 2 Bedroom

- ✓ Pre-Fab insulated Container type
- ✓ Size 3.0x 11.8 \*2.7m : 35.40 SQM
- ✓ Bigger than a 40 Ft.
- ✓ Fully functional home
- ✓ Ready for Site Delivery