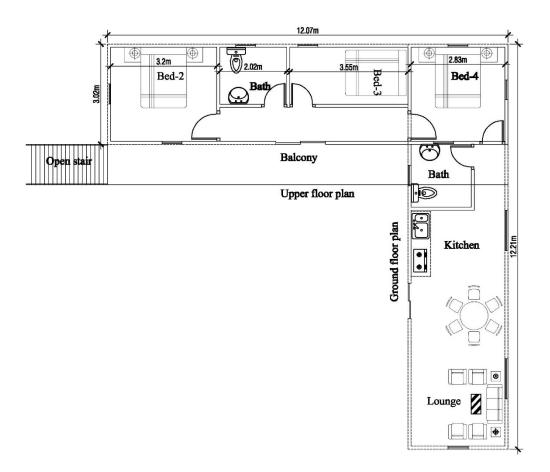

# 2 KING - 4B, L, 2BT, K

LOUNGE, 4 BEDROOM +KITCHEN+2BATHROOM, STAIRCASE Transportable & Flat Pack

Our Quality Homes Are
FULLY INSULATED,
Engineered & Built to stringent Australian
Building Codes

Opt 1 - \$79,000

# **Standard Inclusions**

Floor Plan: 4x Bedroom/, 2 Bathroom, 2 Lounge,

Staircase

Pre-Fab Container: Fully insulated & pre-painted mist

white interior with all fitting accessories.

Walls & Roof: EPS Insulated Panels

Floor: Steel joist with timber floor or vinyl covering

**Doors**: 1 x Entrance door with lock

Windows: 6 x Aluminium powder coated windows

with locks and fly screen

**Electrical**: 8 x LED Lights & 8 x Electrical Points