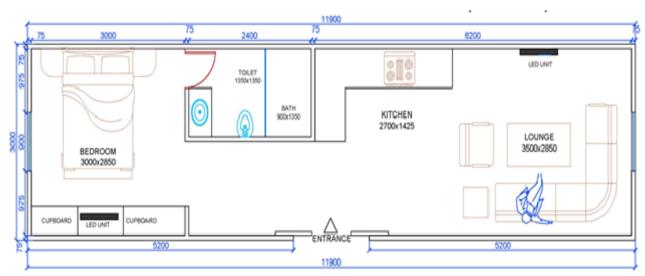

1 OPEN LOUNGE/BEDROOM,1 SLIDING DOOR 2100x1500 AND TWO WINDOW,1200X900 AND 600X610(35.70 SQM)

11900

11750

ENTRANCE

ENTRANCE

SLIDING DOOR
1500
2255
75

STandard Inclusions

# **Standard Inclusions**

Floor Plan: 1 x Bedroom, Open lounge, Bathroom

Pre-Fab Container: Fully insulated & pre-painted mist

white interior with all fitting accessories.

Walls & Roof: EPS Insulated Panels