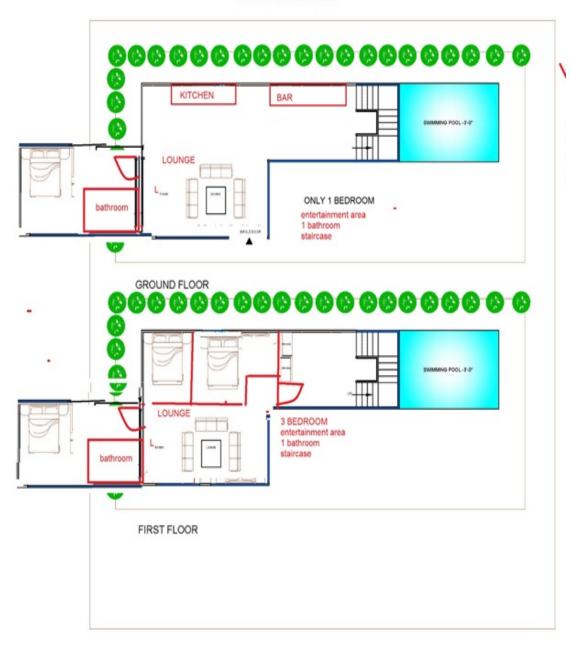

# Sample Floorplans

- ✓ Pre-Fab insulated Container type
- ✓ Size 3.0x 11.8 \*2.7m : 35.40 SQM
- ✓ Bigger than a 40 Ft.
- ✓ Fully functional home
- ✓ Ready for Site Delivery

**2G KING - 2L, 4B,2B,K** 

LOUNGE, 3 BEDROOM +KITCHEN+2BATHROOM, STAIRCASE Transportable & Flat Pack

Our Quality Homes Are FULLY INSULATED,

**Engineered & Built to stringent Australian Building Codes** 

**GST Additional** 

Disclaimer: Price is subject to change without notice

Opt 1 - \$84,000 Swimming Pool - \$18,000