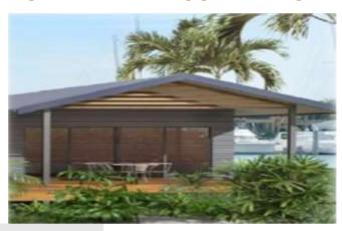

# STEEL FRAME KIT HOME INCLUSIONS

Steel shell & Structure (for your Concrete Slab)

Granny Flat Kit: PLAN 52

**Option 1:** \$14,778 + GST

Option 2:\$28,078+ GST

Transport Cost Additional

Floor Plan - 52

2 Bedroom, Large Living Area, Kitchen Area, 1 Bathroom, Verandah to Front

### Floor Metric Sizes

Total Area: 52 m2 Width of home: 4.4

meters

Depth of Home: 12

meters