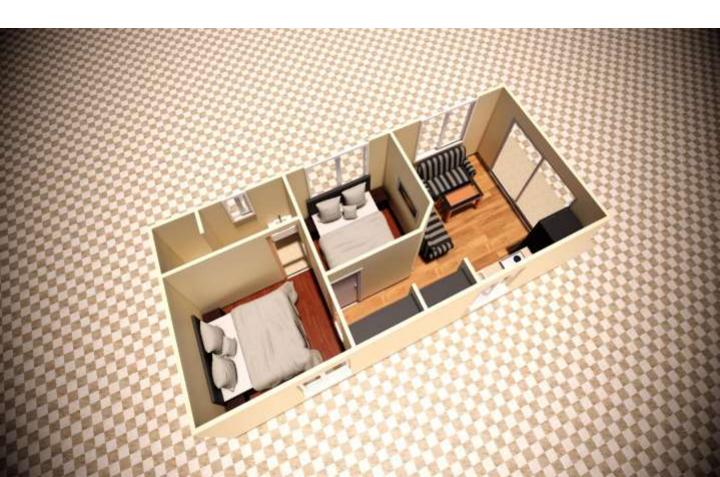

# STEEL FRAME KIT HOME INCLUSIONS

Steel shell & Structure (for your Concrete Slab)

Granny Flat Kit: PLAN 52

**Option 1:** \$14,778 + GST

Option 2:\$28,078+ GST

Transport Cost Additional

Floor Plan - 52

2 Bedroom, Large Living Area, Kitchen Area, 1 Bathroom, Verandah to Front

### Floor Metric Sizes

Total Area: 52 m2 Width of home: 4.4

meters

Depth of Home: 12

meters