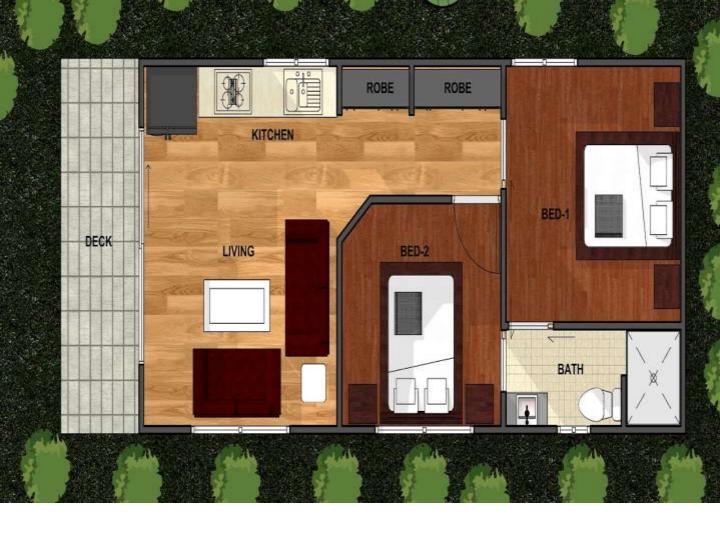

# STEEL FRAME KIT HOME INCLUSIONS

Steel shell & Structure (for your Concrete Slab)

Granny Flat Kit: PLAN 52

**Option 1:** \$14,778 + GST

Option 2:\$28,078+ GST

Transport Cost Additional

Floor Plan - 52

2 Bedroom, Large Living Area, Kitchen Area, 1 Bathroom, Verandah to Front

### Floor Metric Sizes

Total Area: 52 m2 Width of home: 4.4

meters

Depth of Home: 12

meters