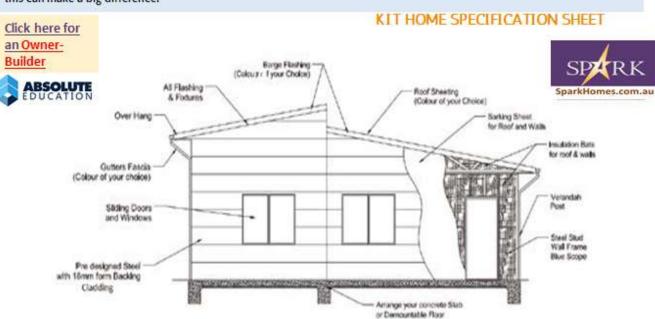

# STEEL FRAME KIT HOME INCLUSIONS

Steel shell & Structure (for your Concrete Slab)

Granny Flat Kit: PLAN 52

**Option 1:** \$14,778 + GST

Option 2:\$28,078+ GST

Transport Cost Additional

Floor Plan - 52

2 Bedroom, Large Living Area, Kitchen Area, 1 Bathroom, Verandah to Front

### Floor Metric Sizes

Total Area: 52 m2 Width of home: 4.4

meters

Depth of Home: 12

meters

# **Option 1: Standard**

- ✓ Pre-engineered HDG steel stud frame walls & roof trusses (AS 4680)
- ✓ The internal frame contns easy electrical & plumbing stub-outs.
- ✓ Veranda posts If shown in floor plan. Supplied in RHS rust resistant coloured powder coated.
- ✓ Garage and carport If shown in floor plan.
- ✓ Includes **spark floor plans**, **m**aterial specification & instruction sheet.
- ✓ Architecturally designed floor plans as per council guidelines. Ready for council submission, approval guaranteed. (excluding site specification drawings, If any changes or customized plans, a fee will be charged).

Ceiling height - 2.4 metres. Roof height - 2.7 metres.

# Option 2 : Plus additional material Lock up stage

**✓Door & Window** stock size to choose from as given on floor plan.

✓ Cladding: Vinyl, Color Bond Steel, Option upgrade for any other cladding required

**√Roofing:** Color Bond Roof Sheets.

√Flashing: Barge and Ridge Flashing.

✓Wall Insulation R-2.5, Roof Insulation, R-3

√Wall Sarking

√

bi-fold doors and windows, stacker doors can be added as an option.

Addition cost for: Wind rating, Snow loading, Fire rating