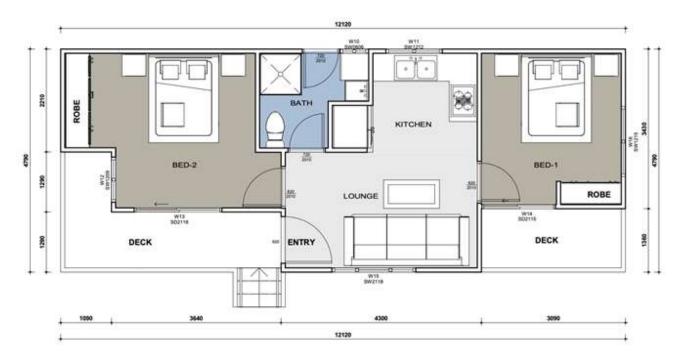

# STEEL FRAME KIT HOME INCLUSIONS

Steel shell & Structure (for your Concrete Slab)

Granny Flat Kit: PLAN 52

**Option 1:** \$14,778 + GST

Option 2:\$28,078+ GST

Transport Cost Additional

Floor Plan - 52

2 Bedroom, Large Living Area, Kitchen Area, 1 Bathroom, Verandah to Front

### Floor Metric Sizes

Total Area: 52 m2 Width of home: 4.4

meters

Depth of Home: 12

meters