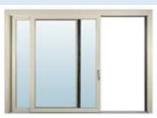

**√Roofing:** Color Bond Roof Sheets.

√Flashing: Barge and Ridge Flashing.

✓Wall Insulation R-2.5, Roof Insulation, R-3

√Wall Sarking

√

bi-fold doors and windows, stacker doors can be added as an option.

Addition cost for: Wind rating, Snow loading, Fire rating