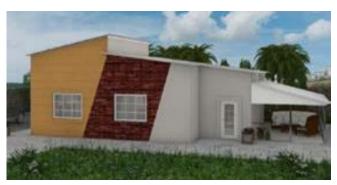

# USING OUR STEEL FRAME WITH VARIOUS EXTERIOR OPTIONS

Brick finish, light weight concrete, hebel (aerated concrete), linear board, cladding. Tiled roofs, rendering, plus many other options

#### SUSTAINABILITY CLADDING

Our cladding has a unique polyurethane foam core which is the best material for heat preserving and heat insulation. With a fantastic selection at Spark Homes, you never have to feel that you settled for less, this cladding can mimic any exterior you have ever dreamed of having from a corrugated iron rustic feel to a convincing wood grain effect. A brick look in various colors, whether it be uniform sized bricks to wide or narrow bricks is also an option, as well as a stone look and a stucco look. With hundreds of colors and designs to choose from you will be amazed at what you can design. Made From proven construction materials that are well suited to the extremes of the Australian climate, it is also a lightweight construction material with excellent insulation properties and creating a Stylish facade.