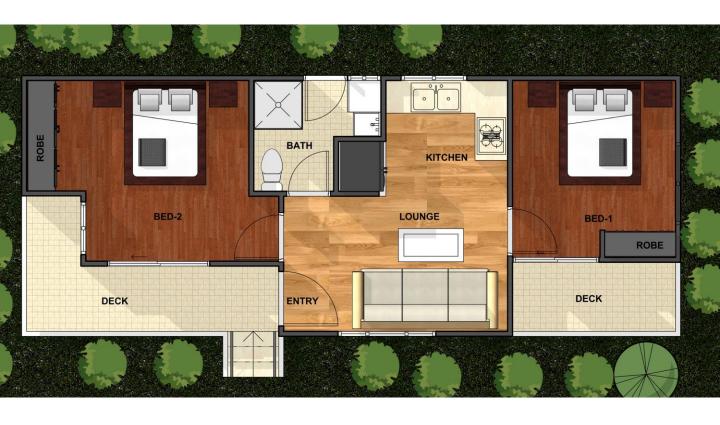

# STEEL FRAME KIT HOME INCLUSIONS

**Steel shell & Structure** (for your Concrete Slab)

Granny Flat Kit: PLAN 55B

Option 1: \$15,400 + GST

Option 2: \$29,260 + GST

Transport Cost Additional

Floor Plan - 55B

2 Bedroom, 1 Bathroom, Living

Area.

Kitchen Area, Timber Floor, Large Deck Area

**Floor Metric Sizes** 

Total Area:55 m2

Width of home: 4.64 meters Length of Home: 12.0 meters