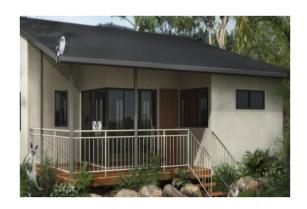

# STEEL FRAME KIT HOME INCLUSIONS

**Steel shell & Structure** (for your Concrete Slab)

Granny Flat Kit: PLAN 55B

Option 1: \$15,400 + GST

Option 2: \$29,260 + GST

Transport Cost Additional

Floor Plan - 55B

2 Bedroom, 1 Bathroom, Living

Area.

Kitchen Area, Timber Floor, Large Deck Area

**Floor Metric Sizes** 

Total Area:55 m2

Width of home: 4.64 meters Length of Home: 12.0 meters

# **Option 1: Standard**

- ✓ Pre-engineered HDG steel stud frame walls & roof trusses (AS 4680)
- ✓ The internal frame contains easy electrical & plumbing stub-outs.
- ✓ Veranda posts If shown in floor plan. Supplied in RHS rust resistant coloured powder coated.
- ✓ Garage and carport If shown in floor plan.
- ✓ Includes **spark floor plans**, **m**aterial specification & instruction sheet.:
- ✓ Architecturally designed floor plans as per council guidelines. Ready for council submission, approval guaranteed. (excluding site specification drawings, If any changes or customized plans, a fee will be charged).

Ceiling height - 2.4 metres. Roof height - 2.7 metres.

Option 2 : Plus additional material Lock up stage

- ✓ **Door & Window** stock size to choose from as given on floor
- ✓ Cladding: Vinyl, Color Bond Steel, Option upgrade for any other cladding required
- ✓ **Roofing:** Color Bond Roof Sheets.
- ✓ Flashing: Barge and Ridge Flashing.
- √ Wall Insulation R-2.5, Roof Insulation, R-3
- ✓ Wall Sarking