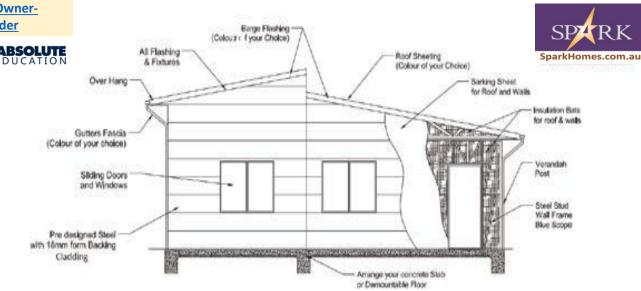

# USING OUR STEEL FRAME WITH VARIOUS EXTERIOR OPTIONS

Brick finish, light weight concrete, hebel (aerated concrete), linear board, cladding. Tiled roofs, rendering, plus many other options

#### SUSTAINABILITY CLADDING

Our cladding has a unique polyurethane foam core which is the best material for heat preserving and heat insulation. With a fantastic selection at Spark Homes, you never have to feel that you settled for less, this cladding can mimic any exterior you have ever dreamed of having from a corrugated iron rustic feel to a convincing wood grain effect. A brick look in various colors, whether it be uniform sized bricks to wide or narrow bricks is also an option, as well as a stone look and a stucco look. With hundreds of colors and designs to choose from you will be amazed at what you can design. Made From proven construction materials that are well suited to the extremes of the Australian climate, it is also a lightweight construction material with excellent insulation properties and creating a Stylish facade.