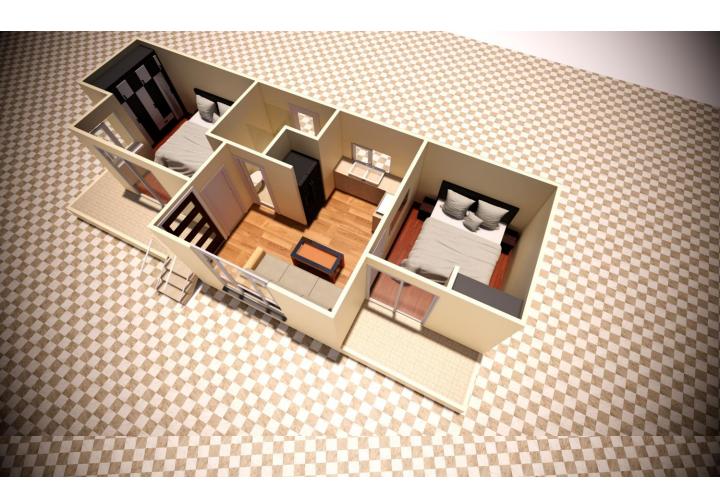

# STEEL FRAME KIT HOME INCLUSIONS

**Steel shell & Structure** (for your Concrete Slab)

Granny Flat Kit: PLAN 55B

Option 1: \$15,400 + GST

Option 2: \$29,260 + GST

Transport Cost Additional

Floor Plan - 55B

2 Bedroom, 1 Bathroom, Living

Area.

Kitchen Area, Timber Floor, Large Deck Area

**Floor Metric Sizes** 

Total Area:55 m2

Width of home: 4.64 meters Length of Home: 12.0 meters