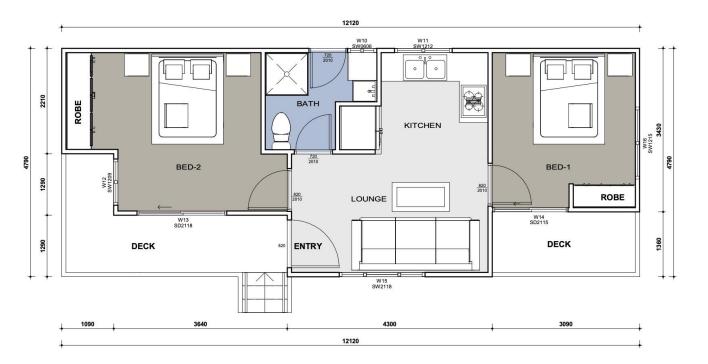

# STEEL FRAME KIT HOME INCLUSIONS

**Steel shell & Structure** (for your Concrete Slab)

Granny Flat Kit: PLAN 55B

Option 1: \$15,400 + GST

Option 2: \$29,260 + GST

Transport Cost Additional

Floor Plan - 55B

2 Bedroom, 1 Bathroom, Living

Area.

Kitchen Area, Timber Floor, Large Deck Area

**Floor Metric Sizes** 

Total Area:55 m2

Width of home: 4.64 meters Length of Home: 12.0 meters

# **GROUND FLOOR**

SCALE 1:50

Hand draw customize your own floor plan here if any changes required