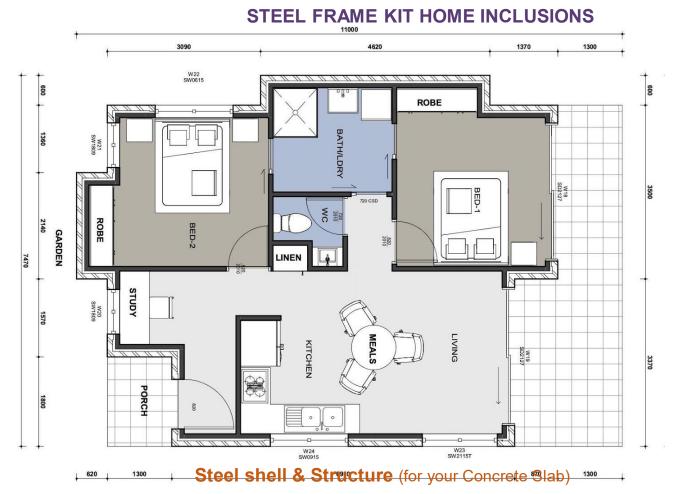

Transport Cost Additional

Floor Plan - 60A

2 Bedroom plus Study Nook ,2 Bathroom, Dining Area, Robes to all Bedrooms, Alfresco Area to the back

## **Floor Metric Sizes**

Total Area:60 m2 Width of home :6.83 meters Length of Home: 11.0 meters

Steel shell & Structure (for your Concrete Slab)