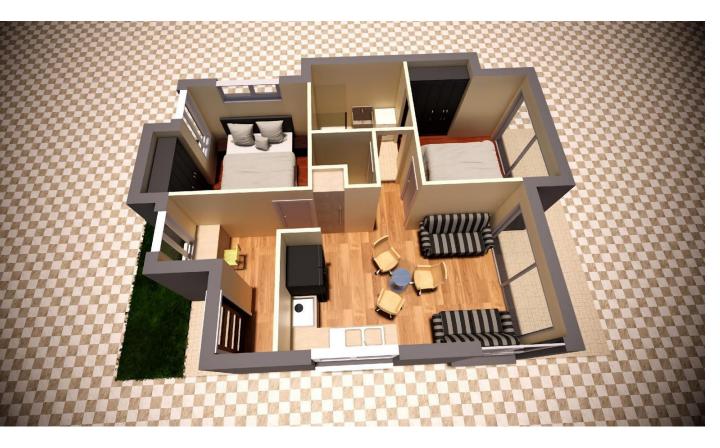

Transport Cost Additional

Floor Plan - 60A

2 Bedroom plus Study Nook ,2 Bathroom, Dining Area, Robes to all Bedrooms, Alfresco Area to the back

## **Floor Metric Sizes**

Total Area:60 m2 Width of home :6.83 meters Length of Home: 11.0 meters

Steel shell & Structure (for your Concrete Slab)