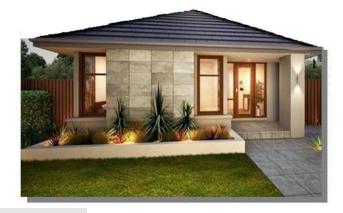

Watch YouTube link for Quick build Solution on

PRE-FAB STEEL KIT HOMES

\*\*Distributorship

inquiries are welcome

2

Granny Flat Kit : PLAN G60

**Option 1:** \$18,374 + cst

Option 2: \$34,911 + GST

Transport Cost Additional

Floor Plan - 60A

2 Bedroom plus Study Nook ,2 Bathroom, Dining Area, Robes to all Bedrooms, Alfresco Area to the back

## **Floor Metric Sizes**

Total Area:60 m2 Width of home :6.83 meters Length of Home: 11.0 meters

Steel shell & Structure (for your Concrete Slab)