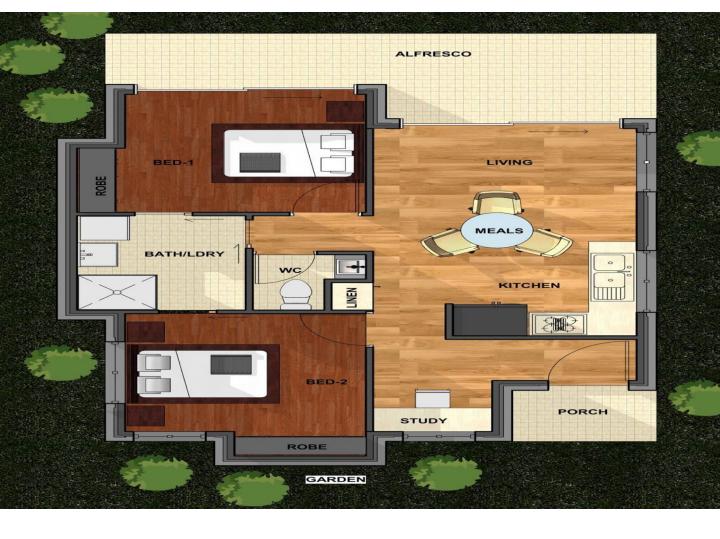

Transport Cost Additional

Floor Plan - 60A

2 Bedroom plus Study Nook ,2 Bathroom, Dining Area, Robes to all Bedrooms, Alfresco Area to the back

## **Floor Metric Sizes**

Total Area:60 m2 Width of home :6.83 meters Length of Home: 11.0 meters

Steel shell & Structure (for your Concrete Slab)