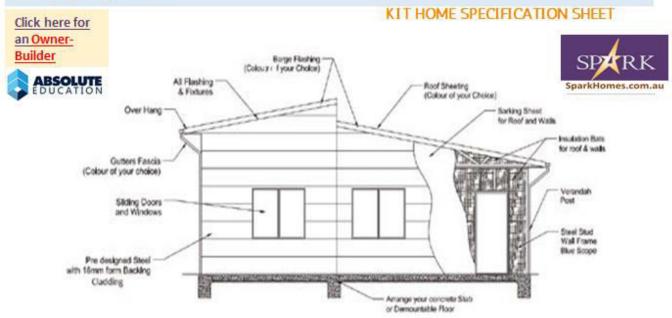

## **Floor Metric Sizes**

Total Area:60 m2 Width of home :6.83 meters Length of Home: 11.0 meters

Steel shell & Structure (for your Concrete Slab)

## **Option 1 : Standard**

- ✓ Pre-engineered HDG steel stud frame walls & roof trusses (AS 4680)
- ✓ The internal frame contrise asy electrical & plumbing stub-outs.
- Veranda posts If shown in floor plan. Supplied in RHS rust resistant coloured powder coated.
- ✓ Garage and carport If shown in floor plan.
- ✓ Includes spark floor plans, material specification & instruction sheet.
- Architecturally designed floor plans as per council guidelines. Ready for council submission, approval guaranteed. (excluding site specification drawings, If any changes or customized plans, a fee will be charged).

## Ceiling height - 2.4 metres. Roof height - 2.7 metres. Option 2 : Plus additional material Lock up stage

- ✓ Door & Window stock size to choose from as given on floor plan.
- ✓ Cladding: Vinyl, Color Bond Steel, Option upgrade for any other cladding required
- ✓ Roofing: Color Bond Roof Sheets.
- ✓ Flashing: Barge and Ridge Flashing.
- ✔ Wall Insulation R-2.5, Roof Insulation, R-3
- ✓ Wall Sarking