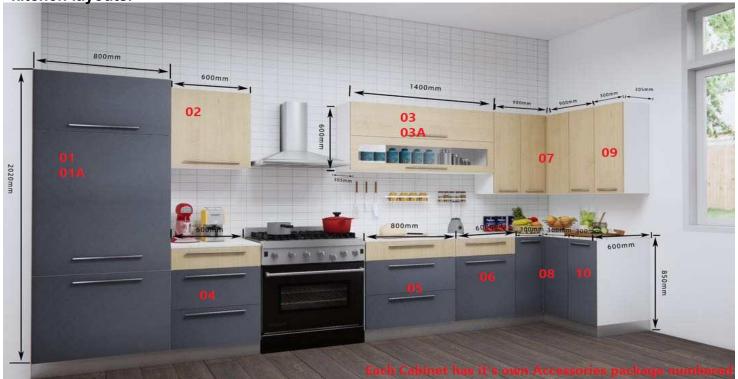

Customize your kitchen by selecting from various sizes to fit your space and budget. Elevate your home with elegance and functionality today!

| Cabinet Size                                                                                                                                           | AUD +<br>GST |
|--------------------------------------------------------------------------------------------------------------------------------------------------------|--------------|
| Kitchen Flat Pack Modular and Sold Separately                                                                                                          |              |
| 1. 1 tall pantry cabinet: 4 shelves, 2020H*600D*800W, 3 soft closing doors                                                                             | 450          |
| 2. 1 top wall cabinet: 2 shelves, 600H*305D*600W,1 soft closing door 3. 1 top wall cabinet: 2 shelves, 600H*305D*1400L, 2 soft closing door with       | 250          |
| see though glass,                                                                                                                                      | 400          |
| 4. 1 base floor draw cabinet: 3 pull out soft closing draws,835H*600D*600W                                                                             | 300          |
| 5. 1 base floor draw cabinet: 3 pull out soft closing draws,835H*600D*800W, 6. 1 base floor draw cabinet 1 draw, 2 shelves, 835H*600D*600W, 1 pull out | 400          |
| soft closing draw, 1 soft closing doors                                                                                                                | 325          |
| Bench Top polished sparkly quartz stone, 15mmH 750mm D*2400mm  Cost for Modular Kitchen 3600mm including oven SPARK, Kitchen cabinet size              | 350          |
| 1 to 6 cabinets Plus Bench top actual cost                                                                                                             | 2475         |

kitchen layouts.

| Additional Cabinets add on size to make up your own kitchen model size:                        | AUD +<br>GST |
|------------------------------------------------------------------------------------------------|--------------|
| 7. 1 top wall corner cabinet, 4 shelves, 800H*300D*900*900W, 2 soft closing door with handles. | 400          |
| 8. 1 base corner cabinet 4 shelves, 800H*600D*900*900W, 2 soft closing door with handles.      | 500          |
| 9. 1 top wall 2 shelves cabinet, 800H*305D*300W, 2 soft closing door with handles.             | 200          |
| 10. 1 base cabinet, 2 draws, 800H*600D*300W, 2 pull out soft closing draws                     | 300          |
| DECO PANELS CALCUTTA LOOK 1200*2900 used for Splash back, laundry, vanity and others           | 200          |

# Real custom kitchen design picture

Please be aware that white electrical goods are not included in this price.

Our cabinets come in flat packs, complete with all accessories and easy installation instructions.