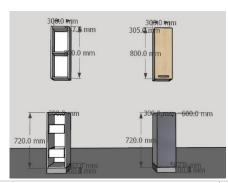

Customize your kitchen by selecting from various sizes to fit your space and budget. Elevate your home with elegance and functionality today!

| Cabinet Size                                                                                                                                           | AUD +<br>GST |
|--------------------------------------------------------------------------------------------------------------------------------------------------------|--------------|
| Kitchen Flat Pack Modular and Sold Separately                                                                                                          |              |
| 1. 1 tall pantry cabinet: 4 shelves, 2020H*600D*800W, 3 soft closing doors                                                                             | 450          |
| 2. 1 top wall cabinet: 2 shelves, 600H*305D*600W,1 soft closing door 3. 1 top wall cabinet: 2 shelves, 600H*305D*1400L, 2 soft closing door with       | 250          |
| see though glass,                                                                                                                                      | 400          |
| 4. 1 base floor draw cabinet: 3 pull out soft closing draws,835H*600D*600W                                                                             | 300          |
| 5. 1 base floor draw cabinet: 3 pull out soft closing draws,835H*600D*800W, 6. 1 base floor draw cabinet 1 draw, 2 shelves, 835H*600D*600W, 1 pull out | 400          |
| soft closing draw, 1 soft closing doors                                                                                                                | 325          |
| Bench Top polished sparkly quartz stone, 15mmH 750mm D*2400mm  Cost for Modular Kitchen 3600mm including oven SPARK, Kitchen cabinet size              | 350          |
| 1 to 6 cabinets Plus Bench top actual cost                                                                                                             | 2475         |

kitchen layouts.

| Additional Cabinets add on size to make up your own kitchen model size:                        | AUD +<br>GST |
|------------------------------------------------------------------------------------------------|--------------|
| 7. 1 top wall corner cabinet, 4 shelves, 800H*300D*900*900W, 2 soft closing door with handles. | 400          |
| 8. 1 base corner cabinet 4 shelves, 800H*600D*900*900W, 2 soft closing door with handles.      | 500          |
| 9. 1 top wall 2 shelves cabinet, 800H*305D*300W, 2 soft closing door with handles.             | 200          |
| 10. 1 base cabinet, 2 draws, 800H*600D*300W, 2 pull out soft closing draws                     | 300          |
| DECO PANELS CALCUTTA LOOK 1200*2900 used for Splash back, laundry, vanity and others           | 200          |