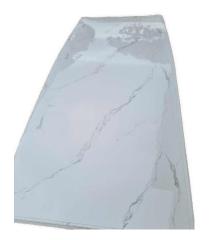

## Stone Bench top

Introducing our stunning polished quartz stone benchtop, radiating elegance with a sparkling finish. Each side meticulously polished, this 15mm high, 750mm wide, and 2400mm long piece is versatile, suitable for countertops, islands, splashbacks, and shower panels. Priced at \$350 + GST, it's an exquisite addition to