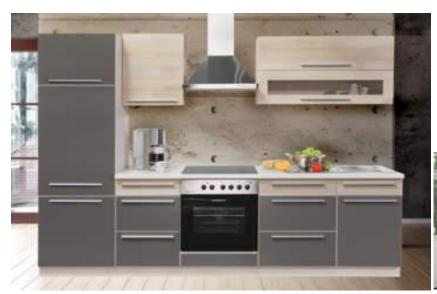

#### Gloria Modular Kitchen

Introducing our luxurious double-tone kitchen design,

highlighting a genuine stone benchtop, now offered at an unbeatable AUD 1800 Plus GST. This exquisite kitchen spans 3600mm and includes a dedicated oven space. Featuring the trendiest timber and gray finish, soft-closing mechanisms, and stylish large handles, paired with quartz stone and see-through glass cabinetry. Constructed with durable 18mm waterproof particle board for long-lasting quality.

## Gloria Modular Kitchen