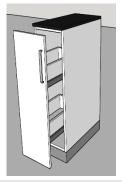

Customize your kitchen by selecting from various sizes to fit your space and budget. Elevate your home with elegance and functionality today!

| Cabinet Size                                                                                                                                           | AUD +<br>GST |
|--------------------------------------------------------------------------------------------------------------------------------------------------------|--------------|
| Kitchen Flat Pack Modular and Sold Separately                                                                                                          |              |
| 1. 1 tall pantry cabinet: 4 shelves, 2020H*600D*800W, 3 soft closing doors                                                                             | 450          |
| 2. 1 top wall cabinet: 2 shelves, 600H*305D*600W,1 soft closing door 3. 1 top wall cabinet: 2 shelves, 600H*305D*1400L, 2 soft closing door with       | 250          |
| see though glass,                                                                                                                                      | 400          |
| 4. 1 base floor draw cabinet: 3 pull out soft closing draws,835H*600D*600W                                                                             | 300          |
| 5. 1 base floor draw cabinet: 3 pull out soft closing draws,835H*600D*800W, 6. 1 base floor draw cabinet 1 draw, 2 shelves, 835H*600D*600W, 1 pull out | 400          |
| soft closing draw, 1 soft closing doors                                                                                                                | 325          |
| Bench Top polished sparkly quartz stone, 15mmH 750mm D*2400mm  Cost for Modular Kitchen 3600mm including oven SPARK, Kitchen cabinet size              | 350          |
| 1 to 6 cabinets Plus Bench top actual cost                                                                                                             | 2475         |