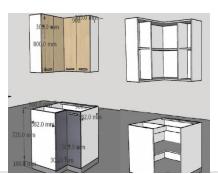

# **Explore our Add-On Option cabins,**

offering customization and flexibility to tailor your kitchen to any size. Easily expand your space by incorporating corner cabins and islands, allowing for the creation of larger

kitchen layouts.

| Additional Cabinets add on size to make up your own kitchen model size:                        | AUD +<br>GST |
|------------------------------------------------------------------------------------------------|--------------|
| 7. 1 top wall corner cabinet, 4 shelves, 800H*300D*900*900W, 2 soft closing door with handles. | 400          |
| 8. 1 base corner cabinet 4 shelves, 800H*600D*900*900W, 2 soft closing door with handles.      | 500          |
| 9. 1 top wall 2 shelves cabinet, 800H*305D*300W, 2 soft closing door with handles.             | 200          |
| 10. 1 base cabinet, 2 draws, 800H*600D*300W, 2 pull out soft closing draws                     | 300          |
| DECO PANELS CALCUTTA LOOK 1200*2900 used for Splash back, laundry, vanity and others           | 200          |