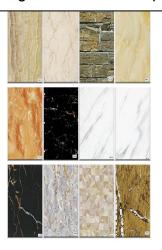

Our kitchens are equipped with Slide Pilot holes, le holes, hinge pilot holes, and drawer box-drawer face connection holes.

Limited stock available - kitchens are selling fast, so book yours today!

our Deco Panels with a Calcutta look, sized at 1200\*2900 and ideal for use in splashbacks, laundry areas, vanities, and more.

Choose from a variety of stunning designs. Each sheet is priced at \$200 + GST.