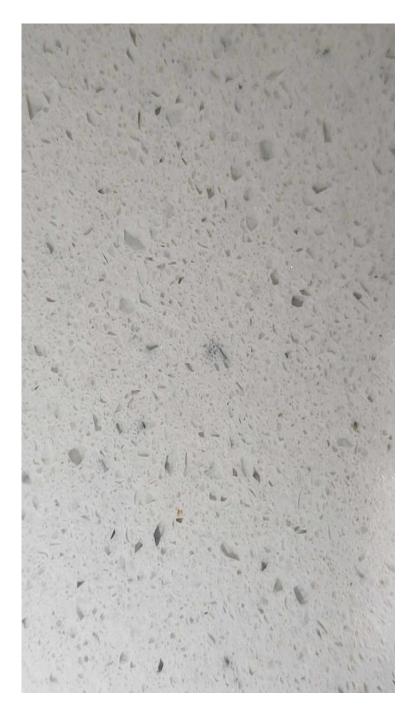

## Stone Bench top

Introducing our stunning polished quartz stone benchtop, radiating elegance with a sparkling finish. Each side meticulously polished, this 15mm high, 750mm wide, and 2400mm long piece is versatile, suitable for countertops, islands, splashbacks, and shower panels. Priced at \$350 + GST, it's an exquisite addition to

Our kitchens are equipped with Slide Pilot holes, le holes, hinge pilot holes, and drawer box-drawer face connection holes.

Limited stock available - kitchens are selling fast, so book yours today!

our Deco Panels with a Calcutta look, sized at 1200\*2900 and ideal for use in splashbacks, laundry areas, vanities, and more.