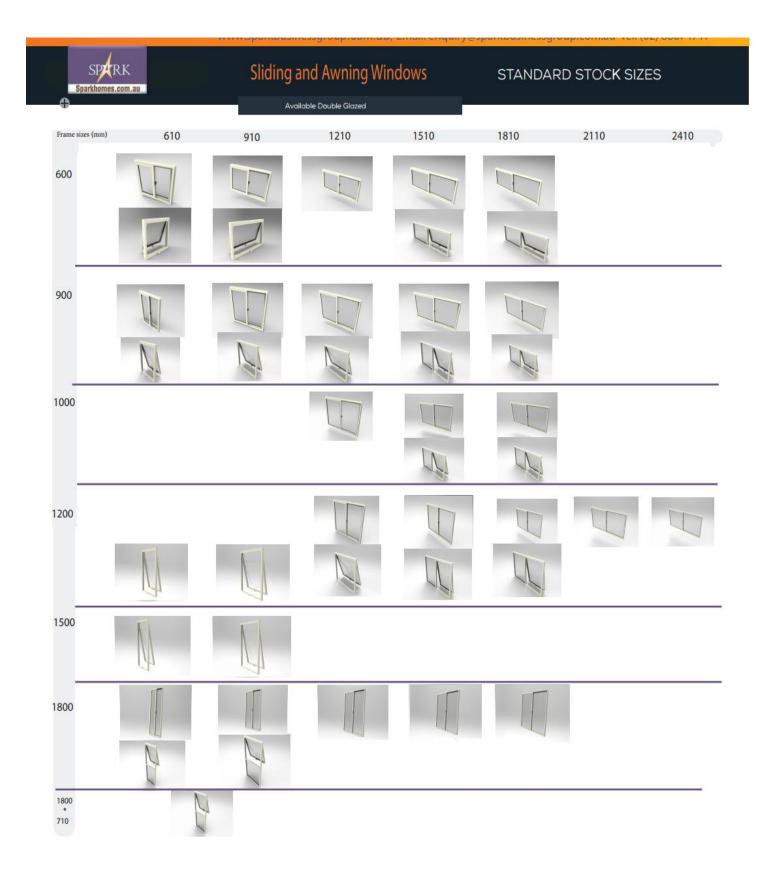

## Double Glazed Sliding Windows & Doors will Reduce Your Energy Bill

These windows have two glass panels on one frame with a gap filled with argon in the middle, which keeps the hot air out in summer and the cold air out in winter.

3/13 Mc Cormack Street, Arndell Park 2012, NSW, www.sparkhomes.com.au

Email: enquiry@sparkbusinessgroup.com.au, Tel: (02) 8807 4717 Mob: 0488 881718

**Aluminium Sliding Windows Double Glazed** 

5mm+9A+5mm, Fly Screen, Reveals and Locks cost extra

Stock colour: Grey and Black Colour, White French Design, Cream, Aluminium sliding Window, Double glazed, toughened glass 5mm+9A+5mm.

| Pricing       |                                           |                                               |                                                   |  |
|---------------|-------------------------------------------|-----------------------------------------------|---------------------------------------------------|--|
| SIZE<br>H * W | Description                               | Sliding Window (White,<br>Black, Grey, Cream) | Sliding Window (French<br>Colonial Design, White) |  |
| 600*610       | Aluminium Double-Glazed                   |                                               |                                                   |  |
|               | Sliding Window                            | \$204                                         | \$219                                             |  |
| 600*910       | Aluminium Double-Glazed<br>Sliding Window | \$306                                         | \$320                                             |  |
| 600*1210      | Aluminium Double-Glazed<br>Sliding Window | \$401                                         | \$437                                             |  |
| 600*1510      | Aluminium Double-Glazed<br>Sliding Window | \$503                                         | \$524                                             |  |
| 600*1810      | Aluminium Double-Glazed<br>Sliding Window | \$539                                         | \$568                                             |  |
| 900*610       | Aluminium Double-Glazed<br>Sliding Window | \$306                                         | \$321                                             |  |
| 900*910       | Aluminium Double-Glazed<br>Sliding Window | \$451                                         | \$474                                             |  |
| 900*1210      | Aluminium Double-Glazed<br>Sliding Window | \$495                                         | \$523                                             |  |
| 900*1510      | Aluminium Double-Glazed<br>Sliding Window | \$611                                         | \$654                                             |  |
| 900*1810      | Aluminium Double-Glazed<br>Sliding Window | \$743                                         | \$785                                             |  |
| 1000*1210     | Aluminium Double-Glazed<br>Sliding Window | \$553                                         | \$582                                             |  |
| 1000*1510     | Aluminium Double-Glazed<br>Sliding Window | \$684                                         | \$727                                             |  |
| 1000*1810     | Aluminium Double-Glazed<br>Sliding Window | \$815                                         | \$873                                             |  |
| 1200*1210     | Aluminium Double-Glazed<br>Sliding Window | \$656                                         | \$698                                             |  |
| 1200*1510     | Aluminium Double-Glazed<br>Sliding Window | \$815                                         | \$873                                             |  |
| 1200*1810     | Aluminium Double-Glazed<br>Sliding Window | \$917                                         | \$975                                             |  |
| 1200*2110     | Aluminium Double-Glazed<br>Sliding Window | \$1,071                                       | \$1,143                                           |  |
| 1200*2410     | Aluminium Double-Glazed<br>Sliding Window | \$1,222                                       | \$1,310                                           |  |
| 1800*610      | Aluminium Double-Glazed<br>Sliding Window | \$546                                         | \$721                                             |  |

# **COTT. AU** Spark Business Group PTY LTD

| 1800*910  | Aluminium Double-Glazed |         |         |
|-----------|-------------------------|---------|---------|
|           | Sliding Window          | \$743   | \$772   |
| 1800*1210 | Aluminium Double-Glazed |         |         |
|           | Sliding Window          | \$917   | \$975   |
| 1800*1510 | Aluminium Double-Glazed |         |         |
|           | Sliding Window          | \$1,143 | \$1,222 |
| 1800*1810 | Aluminium Double-Glazed |         |         |
|           | Sliding Window          | \$1,369 | \$1,455 |

### Aluminium Awning Windows Double Glazed

5mm+9A+5mm, Fly Screen, Reveals and Locks cost extra

Stock colour: Grey and Black Colour, White French Design, Cream, Aluminium Awning Window, Double glazed, toughened glass 5mm+9A+5mm.

| Pricing       |                                                                           |                                                |  |
|---------------|---------------------------------------------------------------------------|------------------------------------------------|--|
| SIZE<br>H * W | Description                                                               | Awning<br>(White,<br>Black,<br>Grey,<br>Cream) |  |
| 600*610       | Aluminium Double-Glazed Awning Window, 1 Panel Awning                     | \$232                                          |  |
| 600*910       | Aluminium Double-Glazed Awning Window, 1 Panel Awning                     | \$348                                          |  |
| 600*1510      | Aluminium Double-Glazed Awning Window, 1 Side Fixed & 1 Panel Awning      | \$567                                          |  |
| 600*1810      | Aluminium Double-Glazed Awning Window, 1 Side Fixed & 1 Panel Awning      | \$620                                          |  |
| 900*610       | Aluminium Double-Glazed Awning Window, 1 Panel Awning                     | \$348                                          |  |
| 900*910       | Aluminium Double-Glazed Awning Window, 1 Panel Awning                     | \$509                                          |  |
| 900*1210      | Aluminium Double-Glazed Awning Window, 1 Panel Awning                     | \$567                                          |  |
| 900*1510      | Aluminium Double-Glazed Awning Window, 1 Side Fixed & 1 Panel Awning      | \$713                                          |  |
| 900*1810      | Aluminium Double-Glazed Awning Window, 1 Side Fixed & 1 Panel Awning      | \$859                                          |  |
| 1000*1510     | Aluminium Double-Glazed Awning Window, 1 Side Fixed & 1 Panel Awning      | \$787                                          |  |
| 1000*1810     | Aluminium Double-Glazed Awning Window, 1 Side Fixed & 1 Panel Awning      | \$945                                          |  |
| 1200*610      | Aluminium Double-Glazed Awning Window, 1 Panel Awning                     | \$460                                          |  |
| 1200*910      | Aluminium Double-Glazed Awning Window, 1 Panel Awning                     | \$568                                          |  |
| 1200*1210     | Aluminium Double-Glazed Awning Window, 1 Panel Awning                     | \$757                                          |  |
| 1200*1510     | Aluminium Double-Glazed Awning Window, 1 Side Fixed & 1 Panel Awning      | \$945                                          |  |
| 1200*1810     | Aluminium Double-Glazed Awning Window, 1 Side Fixed & 1 Panel Awning      | \$1,078                                        |  |
| 1500*610      | Aluminium Double-Glazed Awning Window, 1 Panel Awning                     | \$567                                          |  |
| 1500*910      | Aluminium Double-Glazed Awning Window, 1 Panel Awning                     | \$713                                          |  |
| 1800*610      | Aluminium Double-Glazed Awning Window, 1 bottom Fixed & 1 Panel           |                                                |  |
|               | Awning                                                                    | \$605                                          |  |
| 1800*710      | Aluminium Double-Glazed Awning Window, 1 bottom Fixed & 1 Panel<br>Awning | \$699                                          |  |
| 1800*910      | Aluminium Double-Glazed Awning Window, 1 bottom Fixed & 1 Panel<br>Awning | \$800                                          |  |