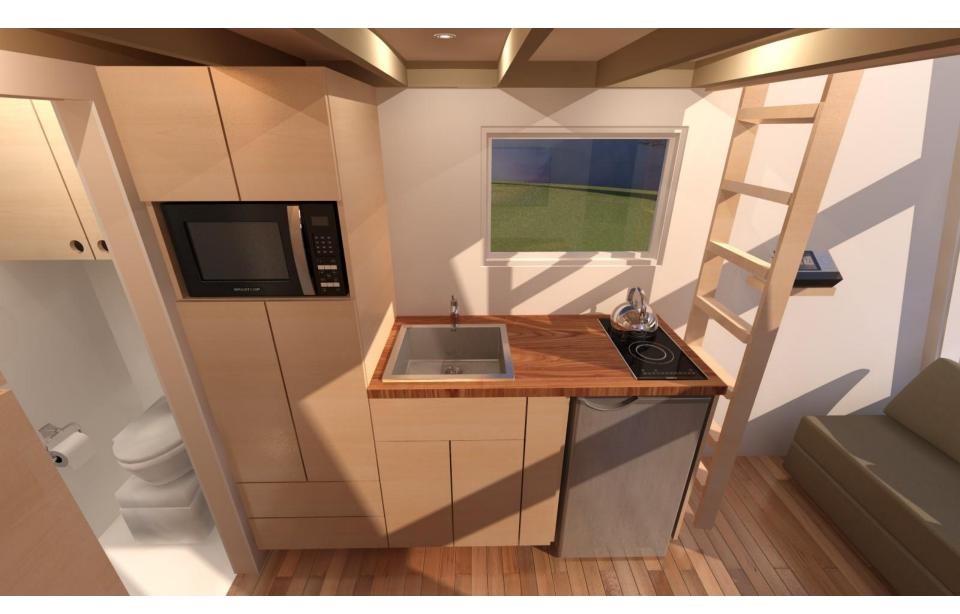

## **Plan:SPARK Tiny house Bexley 12**

Tiny Houses are often as unique as their owners.

The SPARK **Bexley 12** is a 4.8 meters long tiny house on wheels that features a large sloped wall/roof with transparent skylights that serve as windows. It has a sleeping loft, bathroom, kitchen, and open living space. The smaller size would make it easier to tow and the large sloping wall would make it a bit more aerodynamic.