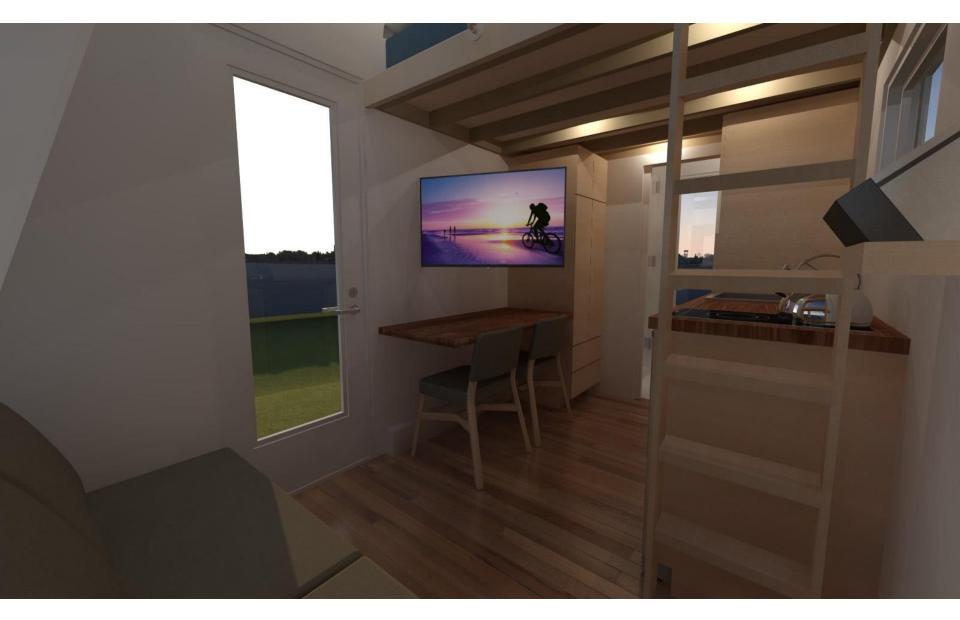

## **Plan:SPARK Tiny house Bexley 12**

Tiny Houses are often as unique as their owners.

The SPARK **Bexley 12** is a 4.8 meters long tiny house on wheels that features a large sloped wall/roof with transparent skylights that serve as windows. It has a sleeping loft, bathroom, kitchen, and open living space. The smaller size would make it easier to tow and the large sloping wall would make it a bit more aerodynamic.