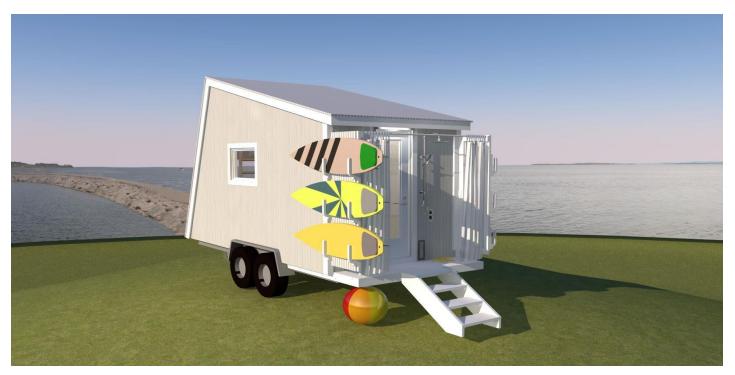

## **Plan:SPARK Tiny house Bexley 12**

Tiny Houses are often as unique as their owners.

The SPARK **Bexley 12** is a 4.8 meters long tiny house on wheels that features a large sloped wall/roof with transparent skylights that serve as windows. It has a sleeping loft, bathroom, kitchen, and open living space. The smaller size would make it easier to tow and the large sloping wall would make it a bit more aerodynamic.