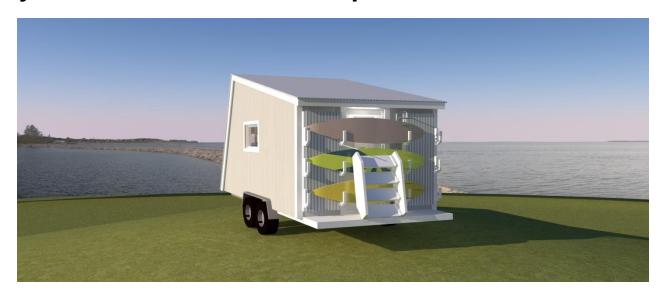

## **Plan:SPARK Tiny house Bexley 12**

Tiny Houses are often as unique as their owners.

The SPARK **Bexley 12** is a 4.8 meters long tiny house on wheels that features a large sloped wall/roof with transparent skylights that serve as windows. It has a sleeping loft, bathroom, kitchen, and open living space. The smaller size would make it easier to tow and the large sloping wall would make it a bit more aerodynamic.