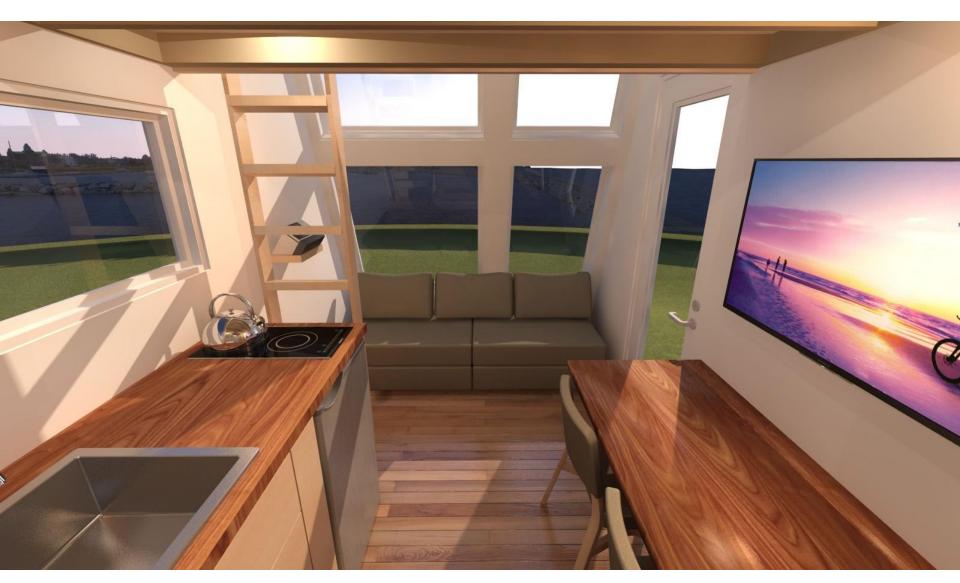

## **Plan:SPARK Tiny house Bexley 12**

Tiny Houses are often as unique as their owners.

The SPARK **Bexley 12** is a 4.8 meters long tiny house on wheels that features a large sloped wall/roof with transparent skylights that serve as windows. It has a sleeping loft, bathroom, kitchen, and open living space. The smaller size would make it easier to tow and the large sloping wall would make it a bit more aerodynamic.