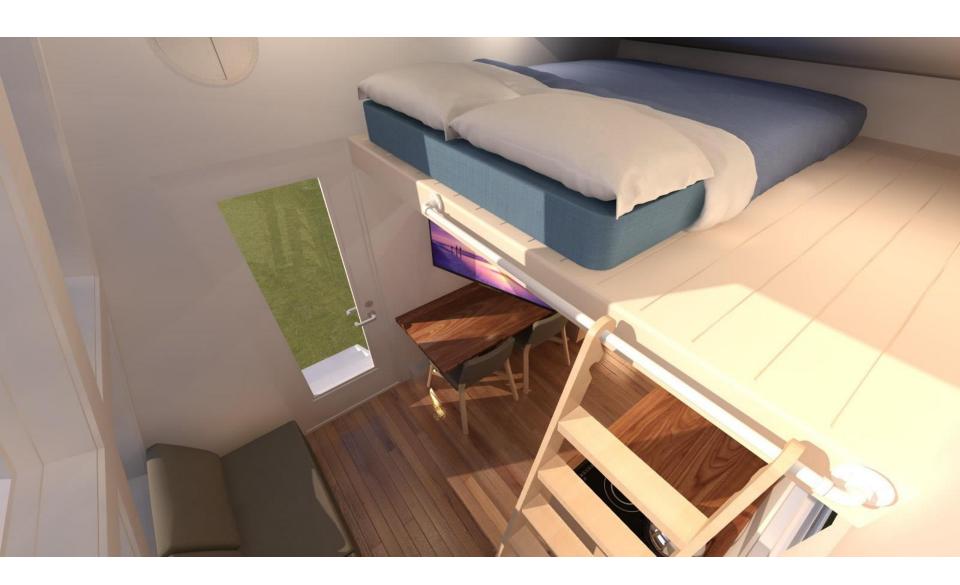

## **Plan:SPARK Tiny house Bexley 12**

Tiny Houses are often as unique as their owners.

The SPARK **Bexley 12** is a 4.8 meters long tiny house on wheels that features a large sloped wall/roof with transparent skylights that serve as windows. It has a sleeping loft, bathroom, kitchen, and open living space. The smaller size would make it easier to tow and the large sloping wall would make it a bit more aerodynamic.