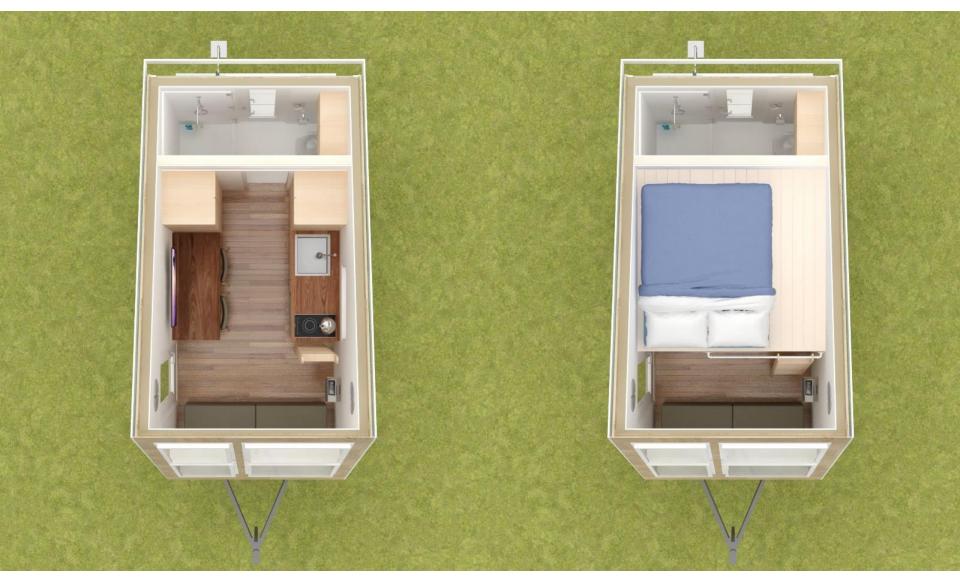

## **Plan:SPARK Tiny house Bexley 12**

Tiny Houses are often as unique as their owners.

The SPARK **Bexley 12** is a 4.8 meters long tiny house on wheels that features a large sloped wall/roof with transparent skylights that serve as windows. It has a sleeping loft, bathroom, kitchen, and open living space. The smaller size would make it easier to tow and the large sloping wall would make it a bit more aerodynamic.