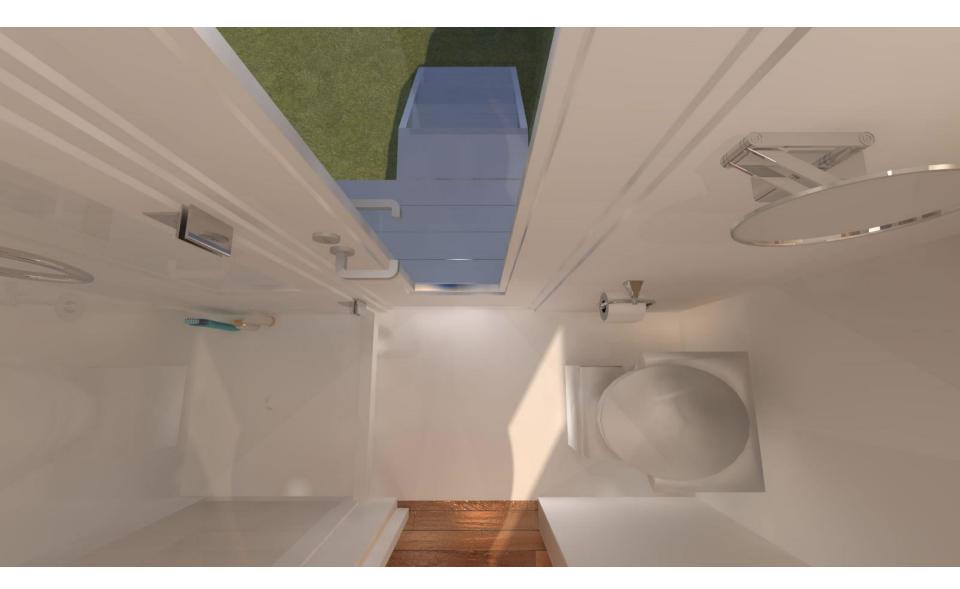

## **Plan:SPARK Tiny house Bexley 12**

Tiny Houses are often as unique as their owners.

The SPARK **Bexley 12** is a 4.8 meters long tiny house on wheels that features a large sloped wall/roof with transparent skylights that serve as windows. It has a sleeping loft, bathroom, kitchen, and open living space. The smaller size would make it easier to tow and the large sloping wall would make it a bit more aerodynamic.