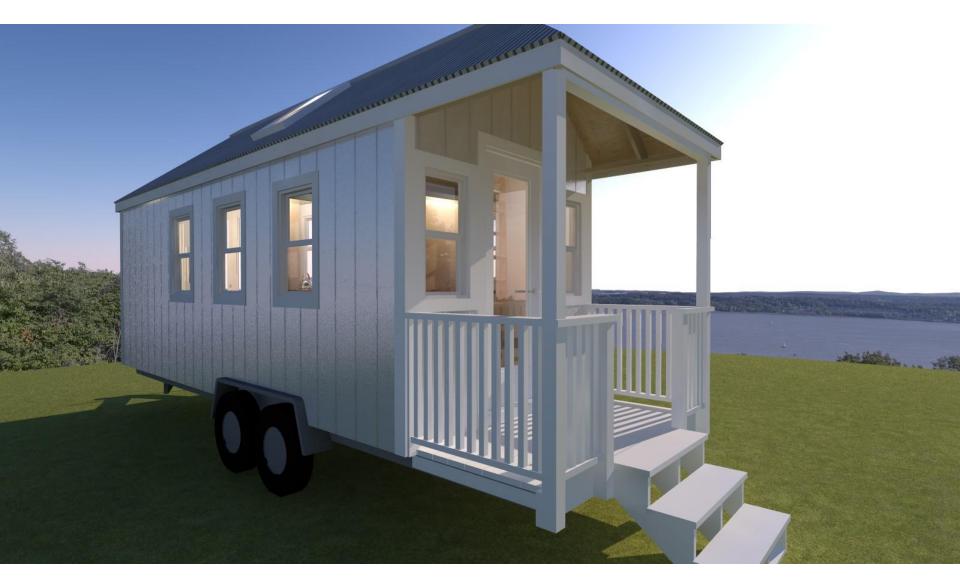

## Plan:SPARK Tiny House Burwood 17.5

Tiny Houses are often as unique as their owners.

The SPARK **Burwood 17.5** is a 7 Meters long tiny house on wheels with a 10/12 gable roof. It has a bathroom sized to fit a square shower stall, composting or standard toilet, and small wall mounted sink. This floor plan is open and features a French door on one side and a front door at one end. One small storage loft would sit above the bathroom and a sleeping loft above the kitchen/dining space in the center of the house.