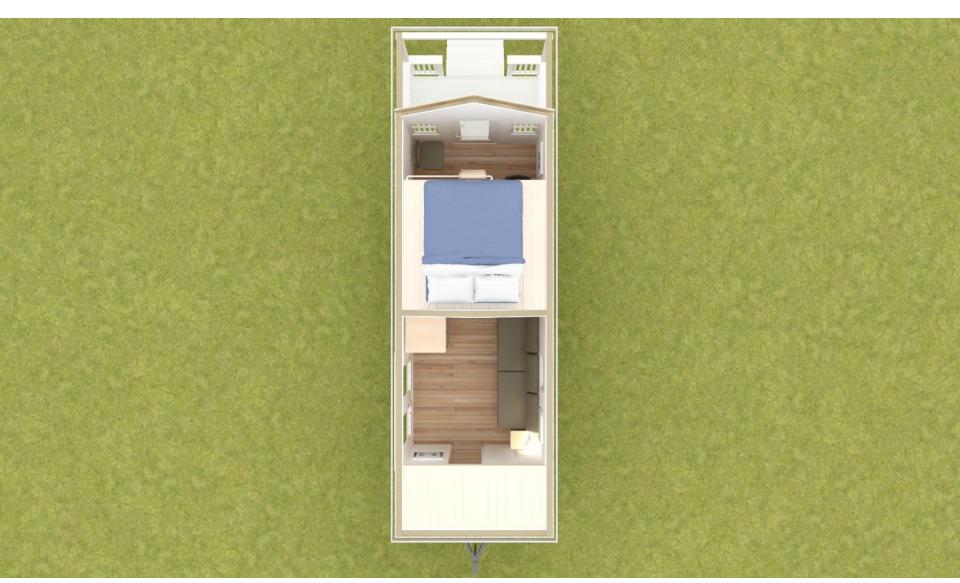

## Plan:SPARK Tiny House Burwood 17.5

Tiny Houses are often as unique as their owners.

The SPARK **Burwood 17.5** is a 7 Meters long tiny house on wheels with a 10/12 gable roof. It has a bathroom sized to fit a square shower stall, composting or standard toilet, and small wall mounted sink. This floor plan is open and features a French door on one side and a front door at one end. One small storage loft would sit above the bathroom and a sleeping loft above the kitchen/dining space in the center of the house.