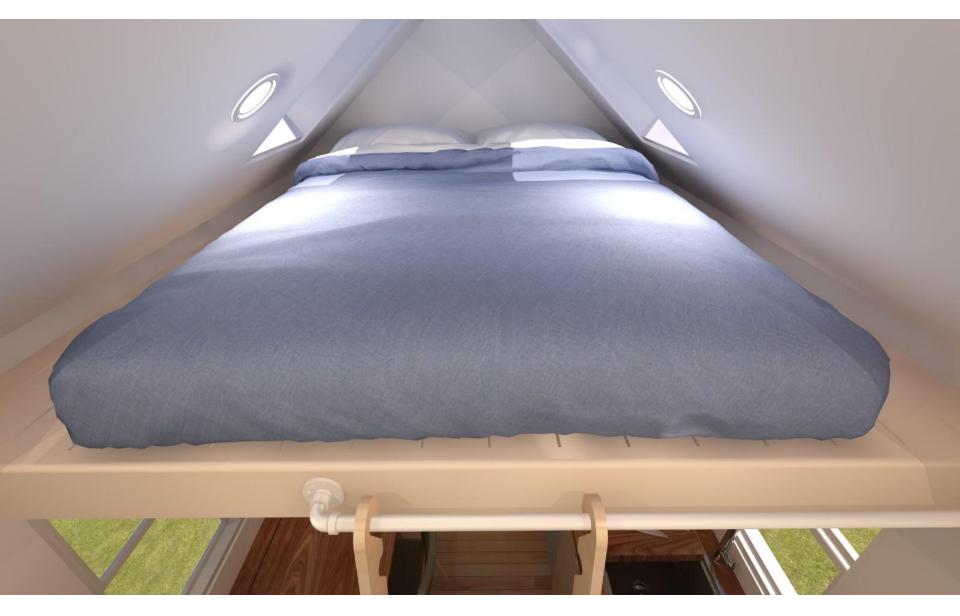

## Plan:SPARK Tiny House Burwood 17.5

Tiny Houses are often as unique as their owners.

The SPARK **Burwood 17.5** is a 7 Meters long tiny house on wheels with a 10/12 gable roof. It has a bathroom sized to fit a square shower stall, composting or standard toilet, and small wall mounted sink. This floor plan is open and features a French door on one side and a front door at one end. One small storage loft would sit above the bathroom and a sleeping loft above the kitchen/dining space in the center of the house.