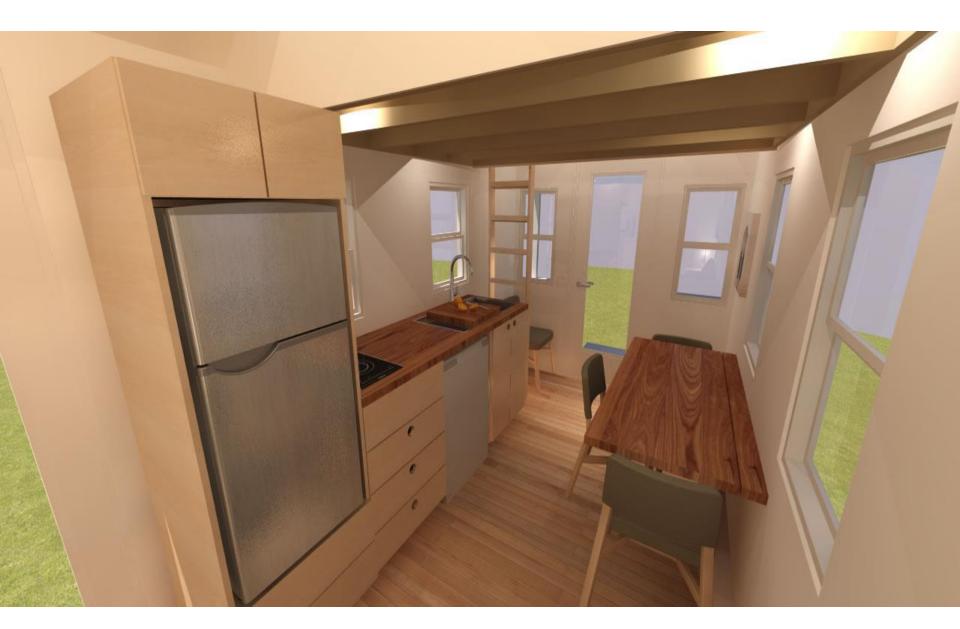

## Plan:SPARK Tiny House Burwood 17.5

Tiny Houses are often as unique as their owners.

The SPARK **Burwood 17.5** is a 7 Meters long tiny house on wheels with a 10/12 gable roof. It has a bathroom sized to fit a square shower stall, composting or standard toilet, and small wall mounted sink. This floor plan is open and features a French door on one side and a front door at one end. One small storage loft would sit above the bathroom and a sleeping loft above the kitchen/dining space in the center of the house.