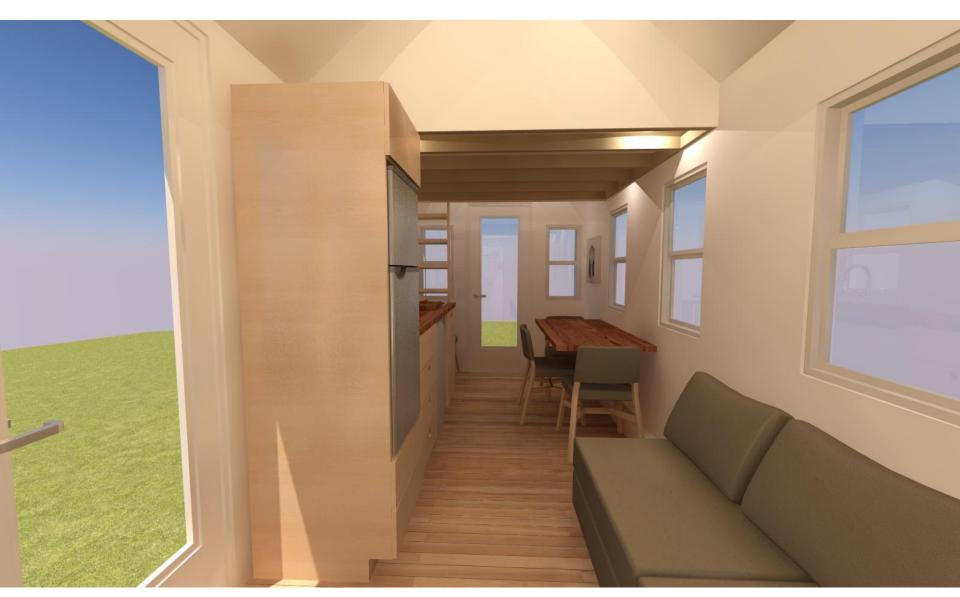

## Plan:SPARK Tiny House Burwood 17.5

Tiny Houses are often as unique as their owners.

The SPARK **Burwood 17.5** is a 7 Meters long tiny house on wheels with a 10/12 gable roof. It has a bathroom sized to fit a square shower stall, composting or standard toilet, and small wall mounted sink. This floor plan is open and features a French door on one side and a front door at one end. One small storage loft would sit above the bathroom and a sleeping loft above the kitchen/dining space in the center of the house.