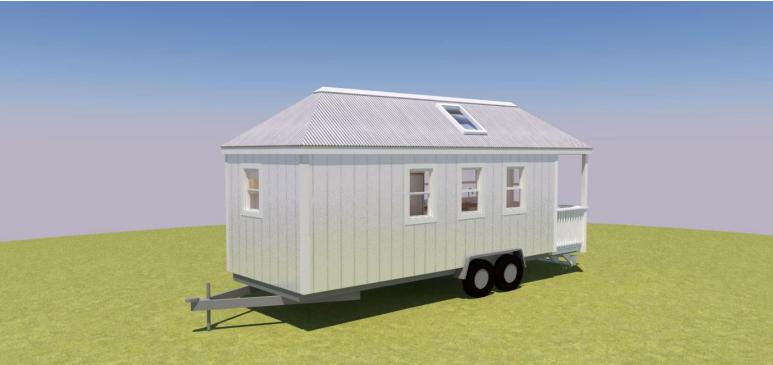

## Plan:SPARK Tiny House Burwood 17.5

Tiny Houses are often as unique as their owners.

The SPARK **Burwood 17.5** is a 7 Meters long tiny house on wheels with a 10/12 gable roof. It has a bathroom sized to fit a square shower stall, composting or standard toilet, and small wall mounted sink. This floor plan is open and features a French door on one side and a front door at one end. One small storage loft would sit above the bathroom and a sleeping loft above the kitchen/dining space in the center of the house.