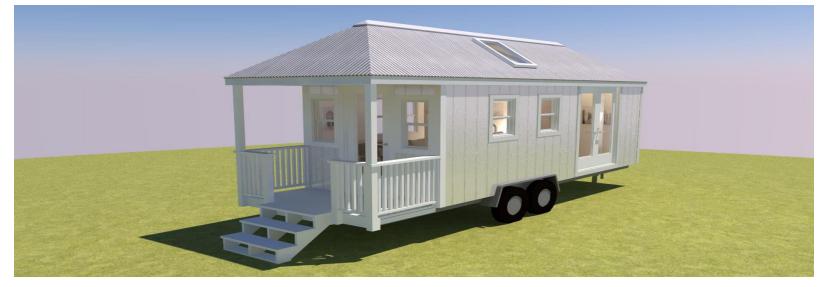

## Plan:SPARK Tiny House Burwood 17.5

Tiny Houses are often as unique as their owners.

The SPARK **Burwood 17.5** is a 7 Meters long tiny house on wheels with a 10/12 gable roof. It has a bathroom sized to fit a square shower stall, composting or standard toilet, and small wall mounted sink. This floor plan is open and features a French door on one side and a front door at one end. One small storage loft would sit above the bathroom and a sleeping loft above the kitchen/dining space in the center of the house.