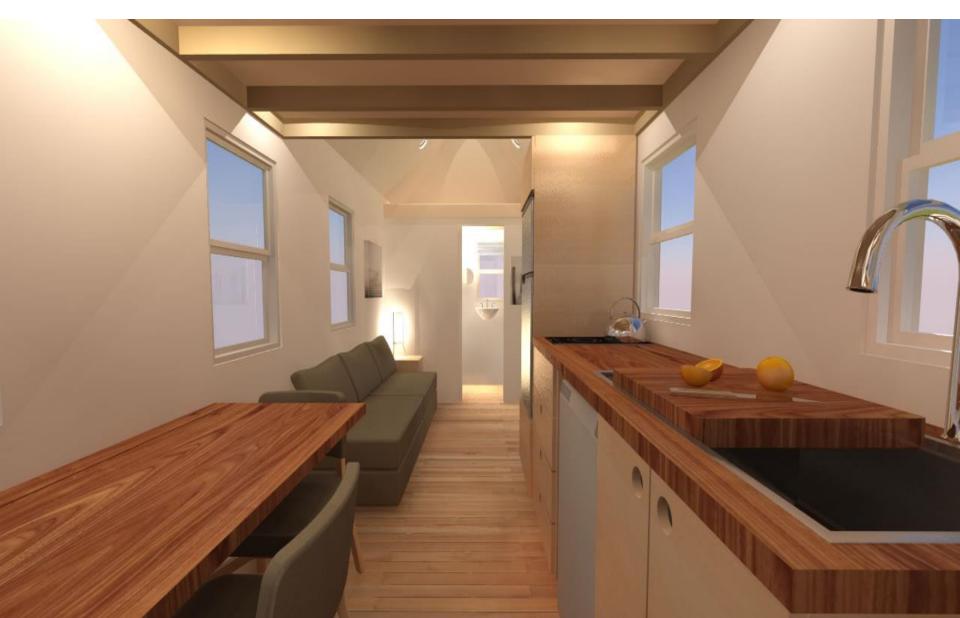

## Plan:SPARK Tiny House Burwood 17.5

Tiny Houses are often as unique as their owners.

The SPARK **Burwood 17.5** is a 7 Meters long tiny house on wheels with a 10/12 gable roof. It has a bathroom sized to fit a square shower stall, composting or standard toilet, and small wall mounted sink. This floor plan is open and features a French door on one side and a front door at one end. One small storage loft would sit above the bathroom and a sleeping loft above the kitchen/dining space in the center of the house.