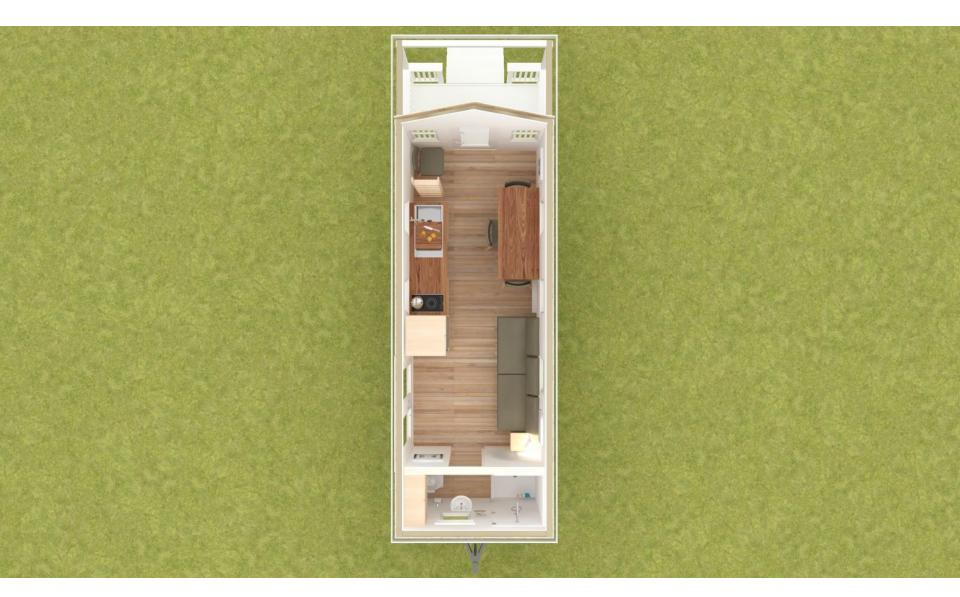

## Plan:SPARK Tiny House Burwood 17.5

Tiny Houses are often as unique as their owners.

The SPARK **Burwood 17.5** is a 7 Meters long tiny house on wheels with a 10/12 gable roof. It has a bathroom sized to fit a square shower stall, composting or standard toilet, and small wall mounted sink. This floor plan is open and features a French door on one side and a front door at one end. One small storage loft would sit above the bathroom and a sleeping loft above the kitchen/dining space in the center of the house.