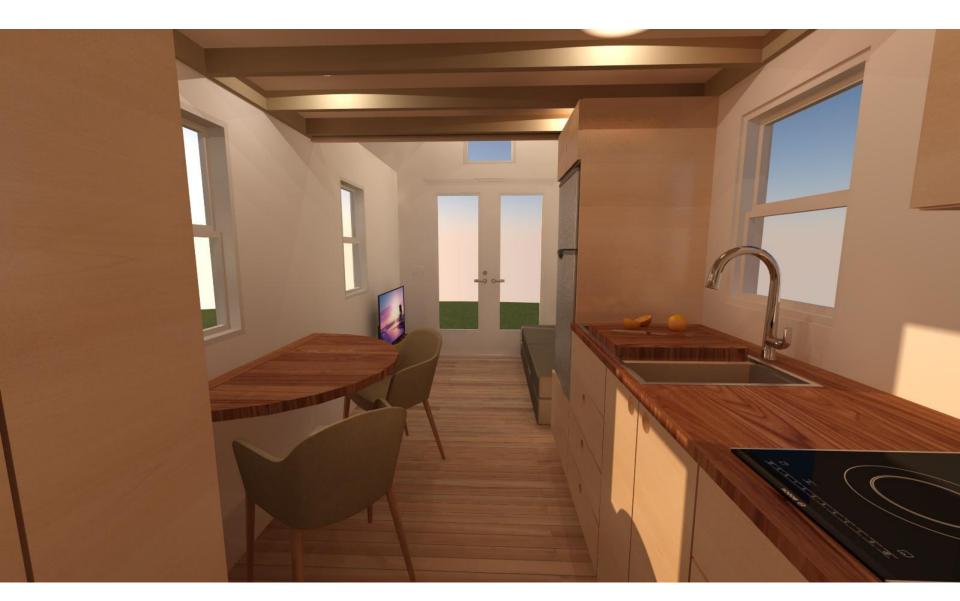

## Plan:SPARK Tiny house Cadden 17.5

Tiny Houses are often as unique as their owners.

The SPARK **Cadden 17.5** is a 7 Meters long tiny house on wheels with a gambrel roof. It has a bathroom sized to fit a square shower stall, composting or standard toilet, and standard sized vanity sink. Just outside the bathroom is a closet and space for a stackable washer & dryer. In the main living space a kitchen could be placed along one wall. French front doors provide access and also feature wide flip-up steps.