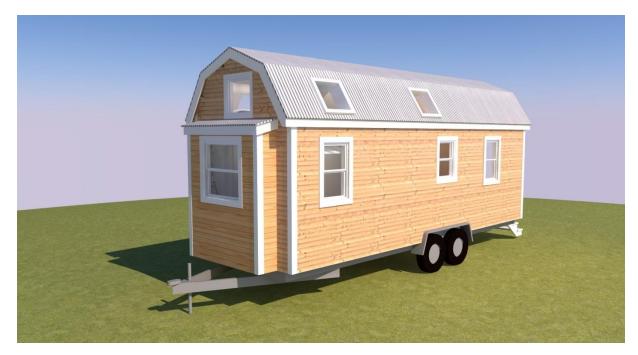

## Plan:SPARK Tiny house Cadden 17.5

Tiny Houses are often as unique as their owners.

The SPARK **Cadden 17.5** is a 7 Meters long tiny house on wheels with a gambrel roof. It has a bathroom sized to fit a square shower stall, composting or standard toilet, and standard sized vanity sink. Just outside the bathroom is a closet and space for a stackable washer & dryer. In the main living space a kitchen could be placed along one wall. French front doors provide access and also feature wide flip-up steps.