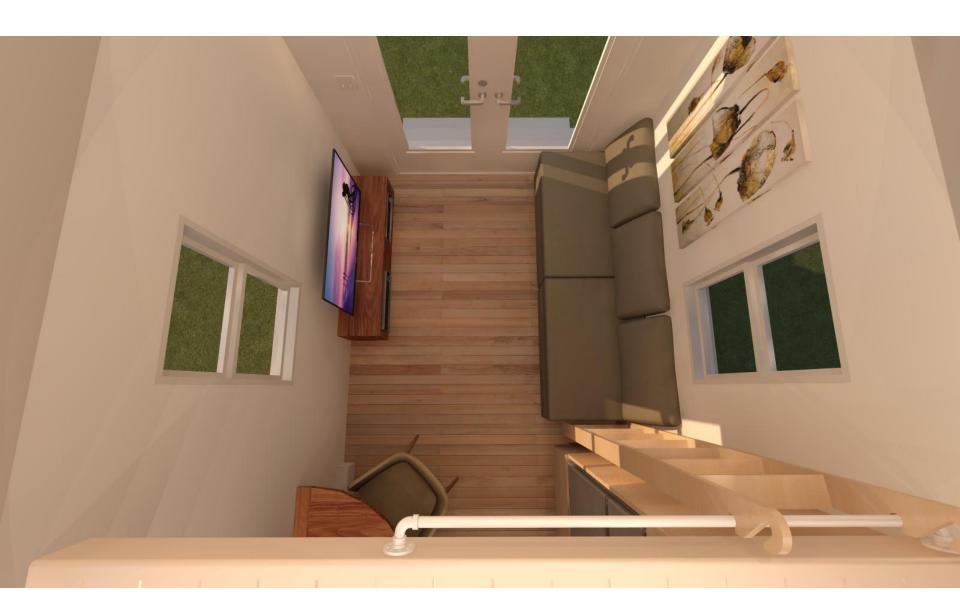

## Plan:SPARK Tiny house Cadden 17.5

Tiny Houses are often as unique as their owners.

The SPARK **Cadden 17.5** is a 7 Meters long tiny house on wheels with a gambrel roof. It has a bathroom sized to fit a square shower stall, composting or standard toilet, and standard sized vanity sink. Just outside the bathroom is a closet and space for a stackable washer & dryer. In the main living space a kitchen could be placed along one wall. French front doors provide access and also feature wide flip-up steps.