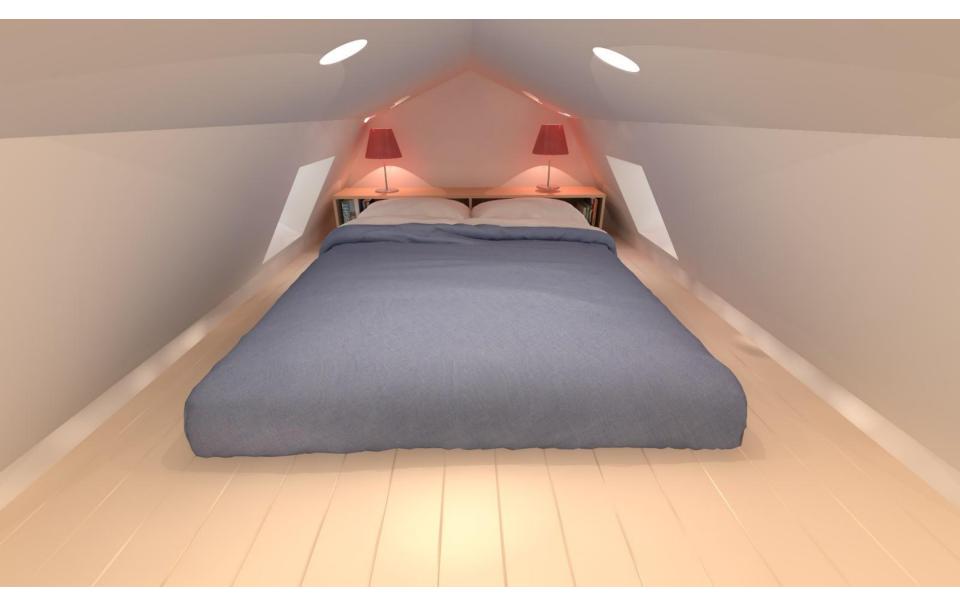

## Plan:SPARK Tiny house Cadden 17.5

Tiny Houses are often as unique as their owners.

The SPARK **Cadden 17.5** is a 7 Meters long tiny house on wheels with a gambrel roof. It has a bathroom sized to fit a square shower stall, composting or standard toilet, and standard sized vanity sink. Just outside the bathroom is a closet and space for a stackable washer & dryer. In the main living space a kitchen could be placed along one wall. French front doors provide access and also feature wide flip-up steps.