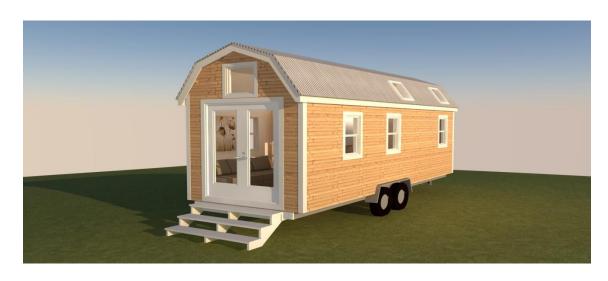

## Plan:SPARK Tiny house Cadden 17.5

Tiny Houses are often as unique as their owners.

The SPARK **Cadden 17.5** is a 7 Meters long tiny house on wheels with a gambrel roof. It has a bathroom sized to fit a square shower stall, composting or standard toilet, and standard sized vanity sink. Just outside the bathroom is a closet and space for a stackable washer & dryer. In the main living space a kitchen could be placed along one wall. French front doors provide access and also feature wide flip-up steps.