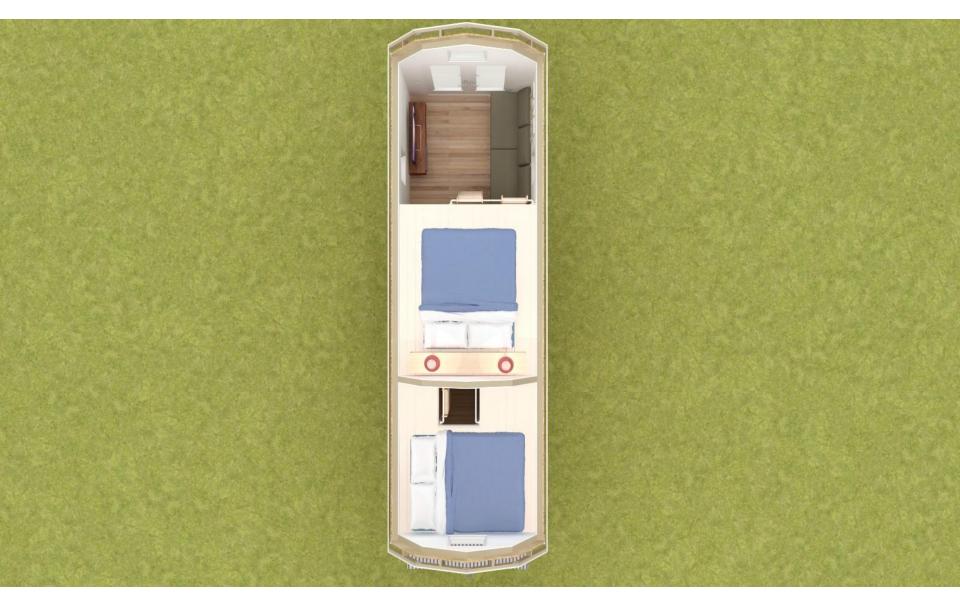

## Plan:SPARK Tiny house Cadden 17.5

Tiny Houses are often as unique as their owners.

The SPARK **Cadden 17.5** is a 7 Meters long tiny house on wheels with a gambrel roof. It has a bathroom sized to fit a square shower stall, composting or standard toilet, and standard sized vanity sink. Just outside the bathroom is a closet and space for a stackable washer & dryer. In the main living space a kitchen could be placed along one wall. French front doors provide access and also feature wide flip-up steps.