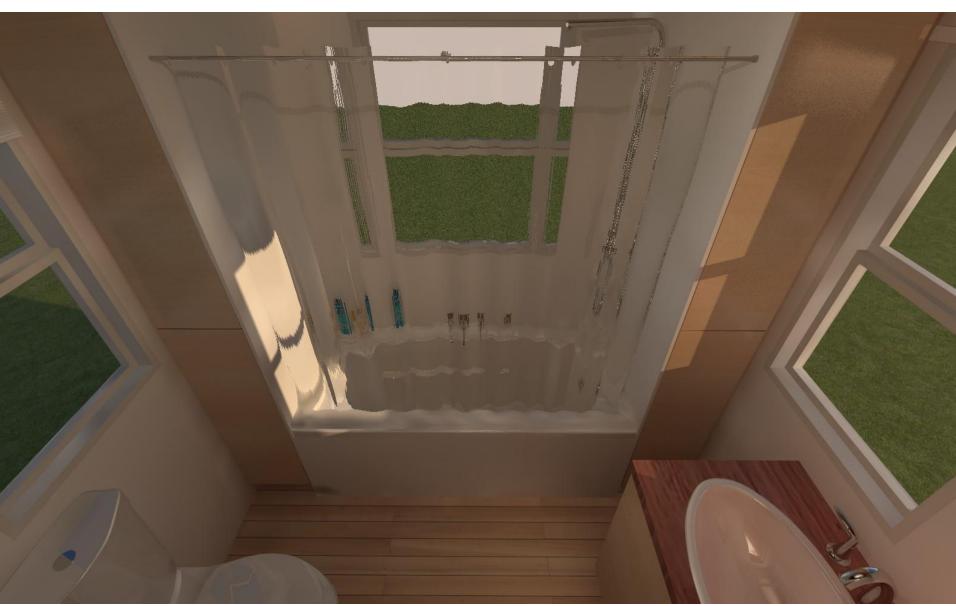

## Plan:SPARK Tiny house Cadden 17.5

Tiny Houses are often as unique as their owners.

The SPARK **Cadden 17.5** is a 7 Meters long tiny house on wheels with a gambrel roof. It has a bathroom sized to fit a square shower stall, composting or standard toilet, and standard sized vanity sink. Just outside the bathroom is a closet and space for a stackable washer & dryer. In the main living space a kitchen could be placed along one wall. French front doors provide access and also feature wide flip-up steps.