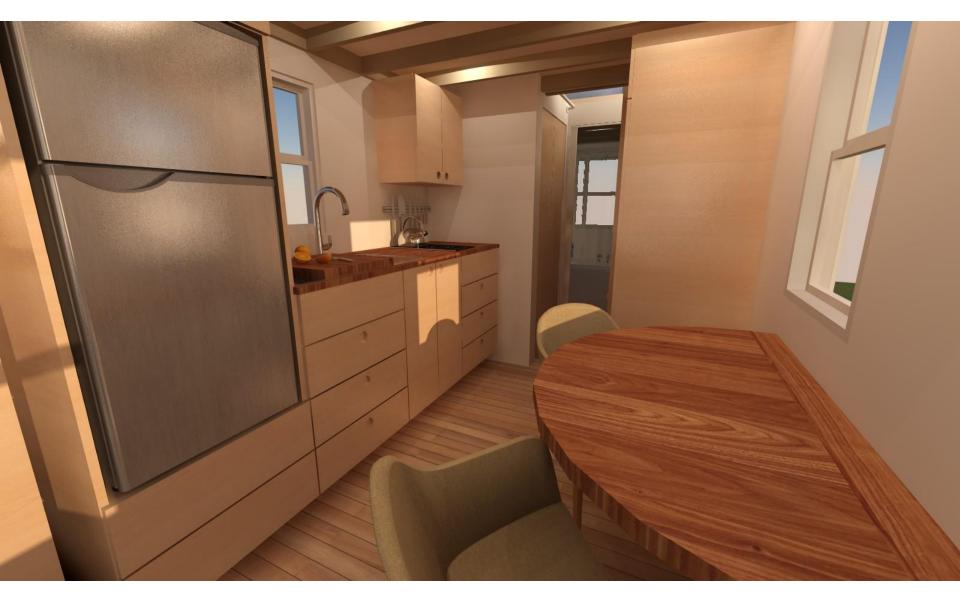

## Plan:SPARK Tiny house Cadden 17.5

Tiny Houses are often as unique as their owners.

The SPARK **Cadden 17.5** is a 7 Meters long tiny house on wheels with a gambrel roof. It has a bathroom sized to fit a square shower stall, composting or standard toilet, and standard sized vanity sink. Just outside the bathroom is a closet and space for a stackable washer & dryer. In the main living space a kitchen could be placed along one wall. French front doors provide access and also feature wide flip-up steps.