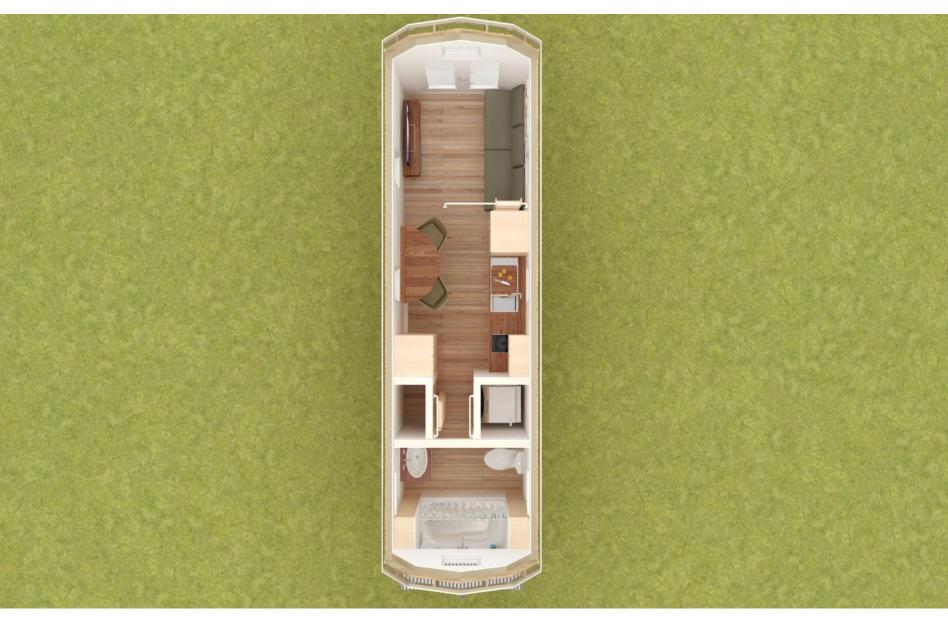

## Plan:SPARK Tiny house Cadden 17.5

Tiny Houses are often as unique as their owners.

The SPARK **Cadden 17.5** is a 7 Meters long tiny house on wheels with a gambrel roof. It has a bathroom sized to fit a square shower stall, composting or standard toilet, and standard sized vanity sink. Just outside the bathroom is a closet and space for a stackable washer & dryer. In the main living space a kitchen could be placed along one wall. French front doors provide access and also feature wide flip-up steps.