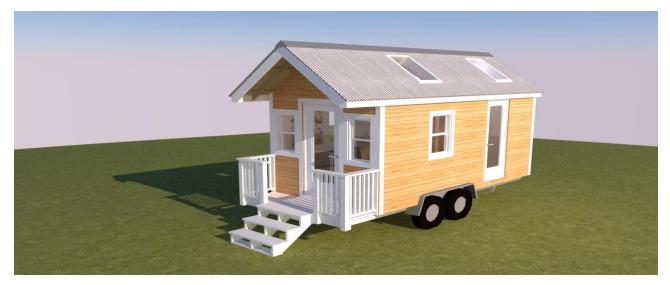

## **Plan: SPARK Tiny house Camellia 12** Tiny Houses are often as unique as their owners.

The SPARK **Camellia 12** is a 4.8 Meters long tiny house on wheels with a 10/12 gable roof. It has a bathroom sized to fit a square shower stall, composting or standard toilet, and small wall mounted sink. A small kitchen would be placed just outside the bathroom. A sleeping loft above the bathroom & kitchen space provide enough space for a queen sized mattress. Outside the front door are flip-up steps and an extended eave that covers the railed porch.