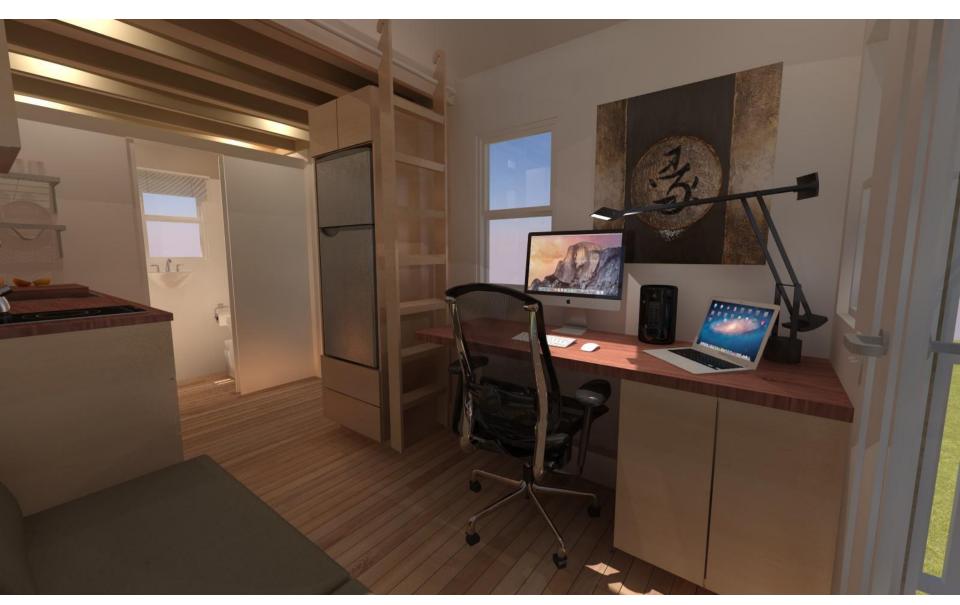

## **Plan: SPARK Tiny house Camellia 12** Tiny Houses are often as unique as their owners.

The SPARK **Camellia 12** is a 4.8 Meters long tiny house on wheels with a 10/12 gable roof. It has a bathroom sized to fit a square shower stall, composting or standard toilet, and small wall mounted sink. A small kitchen would be placed just outside the bathroom. A sleeping loft above the bathroom & kitchen space provide enough space for a queen sized mattress. Outside the front door are flip-up steps and an extended eave that covers the railed porch.