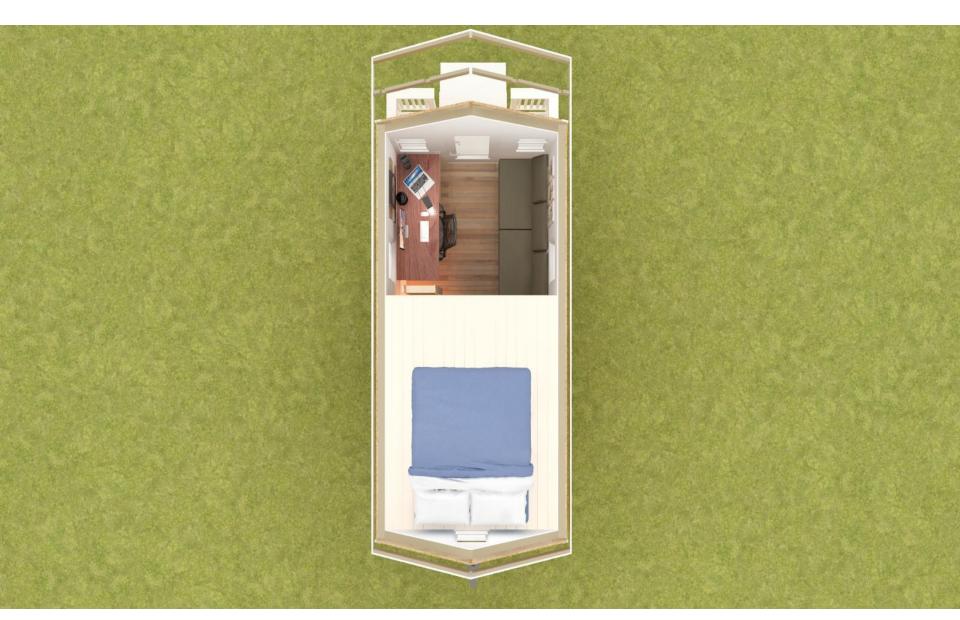

## **Plan: SPARK Tiny house Camellia 12** Tiny Houses are often as unique as their owners.

The SPARK **Camellia 12** is a 4.8 Meters long tiny house on wheels with a 10/12 gable roof. It has a bathroom sized to fit a square shower stall, composting or standard toilet, and small wall mounted sink. A small kitchen would be placed just outside the bathroom. A sleeping loft above the bathroom & kitchen space provide enough space for a queen sized mattress. Outside the front door are flip-up steps and an extended eave that covers the railed porch.