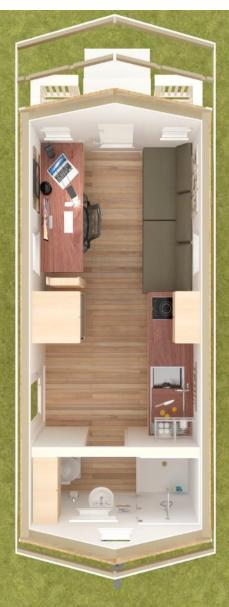

## **Plan: SPARK Tiny house Camellia 12** Tiny Houses are often as unique as their owners.

The SPARK **Camellia 12** is a 4.8 Meters long tiny house on wheels with a 10/12 gable roof. It has a bathroom sized to fit a square shower stall, composting or standard toilet, and small wall mounted sink. A small kitchen would be placed just outside the bathroom. A sleeping loft above the bathroom & kitchen space provide enough space for a queen sized mattress. Outside the front door are flip-up steps and an extended eave that covers the railed porch.