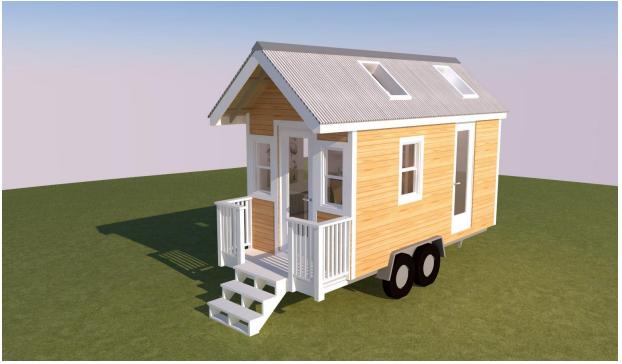

## **Plan: SPARK Tiny house Camellia 12** Tiny Houses are often as unique as their owners.

The SPARK **Camellia 12** is a 4.8 Meters long tiny house on wheels with a 10/12 gable roof. It has a bathroom sized to fit a square shower stall, composting or standard toilet, and small wall mounted sink. A small kitchen would be placed just outside the bathroom. A sleeping loft above the bathroom & kitchen space provide enough space for a queen sized mattress. Outside the front door are flip-up steps and an extended eave that covers the railed porch.