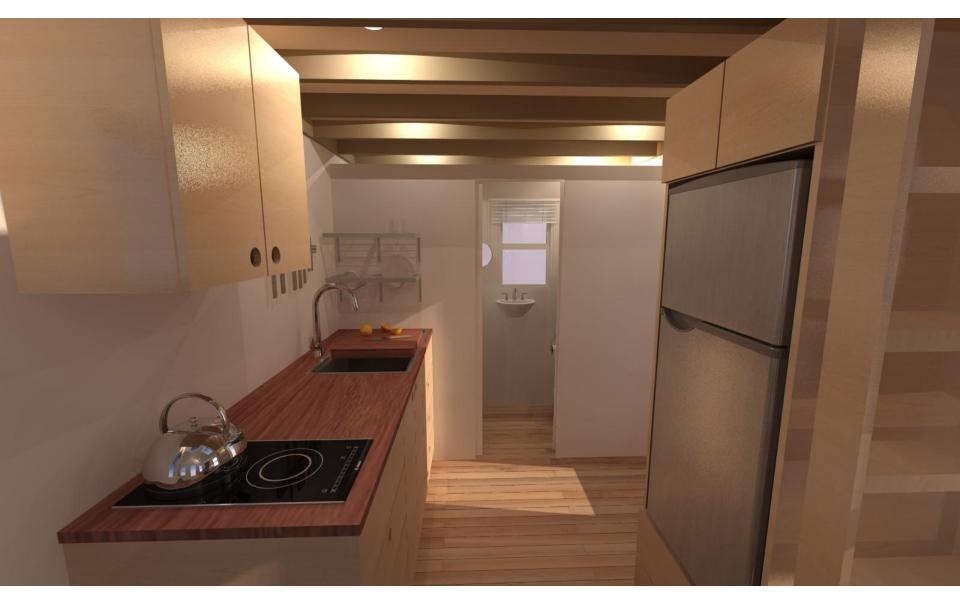

## **Plan: SPARK Tiny house Camellia 12** Tiny Houses are often as unique as their owners.

The SPARK **Camellia 12** is a 4.8 Meters long tiny house on wheels with a 10/12 gable roof. It has a bathroom sized to fit a square shower stall, composting or standard toilet, and small wall mounted sink. A small kitchen would be placed just outside the bathroom. A sleeping loft above the bathroom & kitchen space provide enough space for a queen sized mattress. Outside the front door are flip-up steps and an extended eave that covers the railed porch.