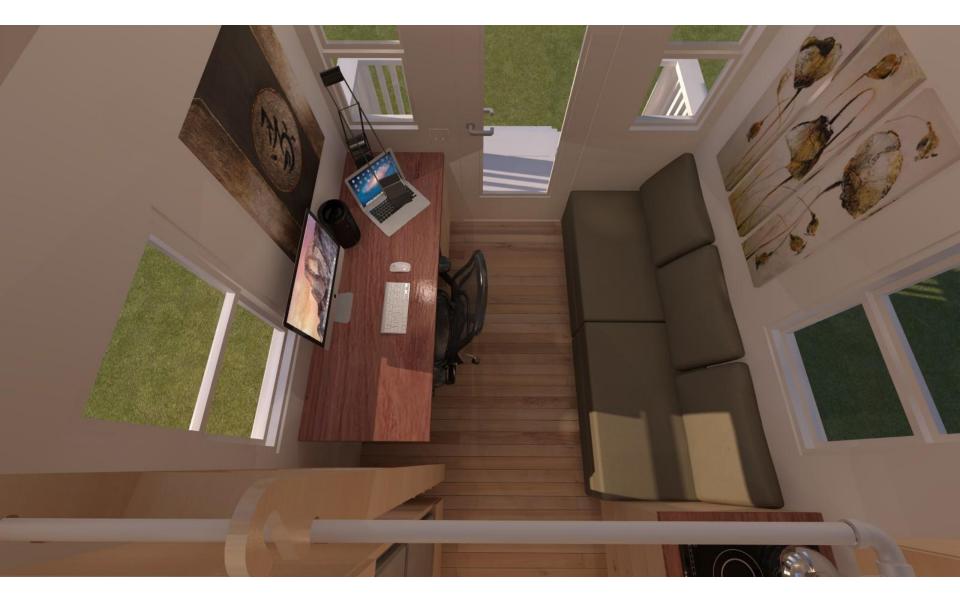

## **Plan: SPARK Tiny house Camellia 12** Tiny Houses are often as unique as their owners.

The SPARK **Camellia 12** is a 4.8 Meters long tiny house on wheels with a 10/12 gable roof. It has a bathroom sized to fit a square shower stall, composting or standard toilet, and small wall mounted sink. A small kitchen would be placed just outside the bathroom. A sleeping loft above the bathroom & kitchen space provide enough space for a queen sized mattress. Outside the front door are flip-up steps and an extended eave that covers the railed porch.