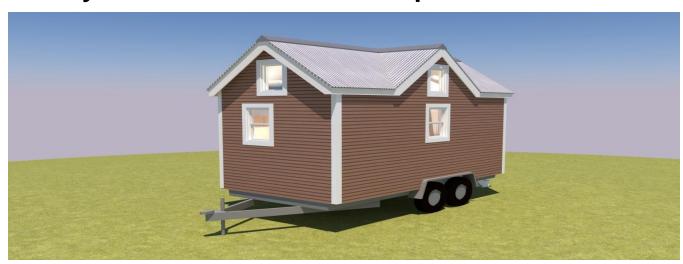

## Plan: SPARK Tiny house Creek 12

Tiny Houses are often as unique as their owners.

The SPARK **Creek 12** is a 4.8 Meters long tiny house on wheels with a 10/12 gable roof. It has a bathroom sized to fit a square shower stall, composting or standard toilet, and small wall mounted sink. A small kitchen could be placed in the center of the house. A sleeping loft above the bathroom & kitchen space provide enough space for a queen sized mattress. Two skylights and a small window open to provide ventilation in the loft.