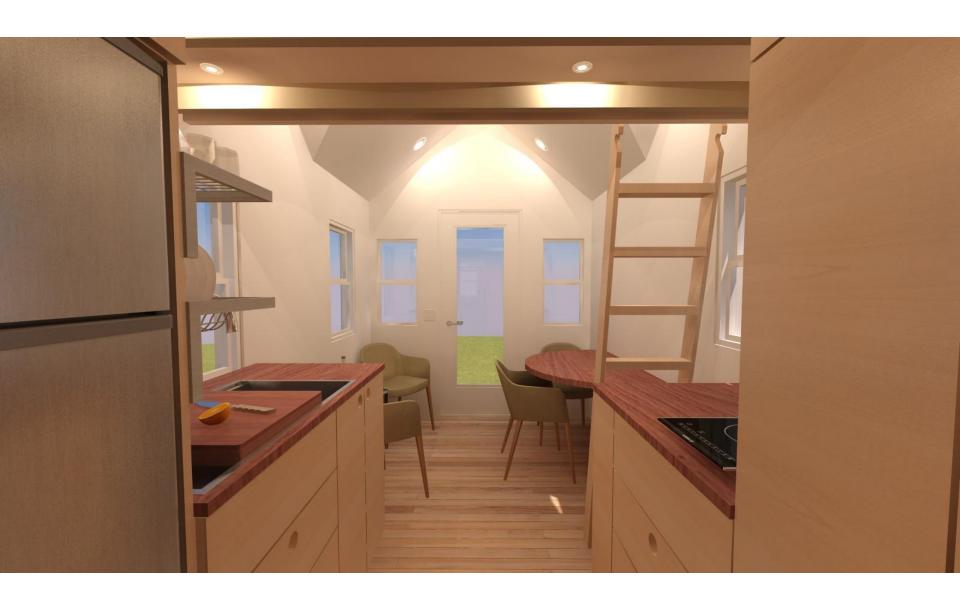

## Plan: SPARK Tiny house Creek 12

Tiny Houses are often as unique as their owners.

The SPARK **Creek 12** is a 4.8 Meters long tiny house on wheels with a 10/12 gable roof. It has a bathroom sized to fit a square shower stall, composting or standard toilet, and small wall mounted sink. A small kitchen could be placed in the center of the house. A sleeping loft above the bathroom & kitchen space provide enough space for a queen sized mattress. Two skylights and a small window open to provide ventilation in the loft.