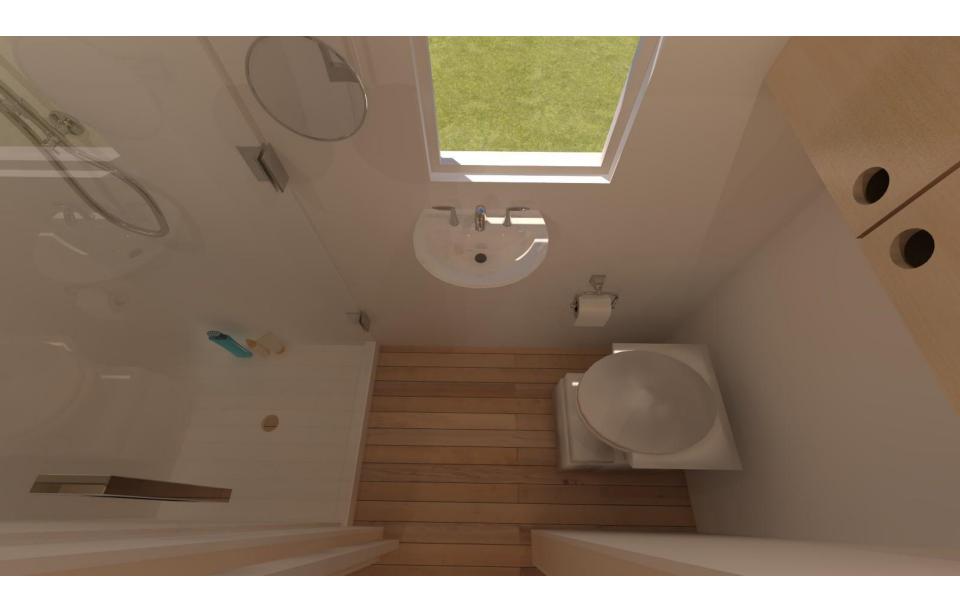

## Plan: SPARK Tiny house Creek 12

Tiny Houses are often as unique as their owners.

The SPARK **Creek 12** is a 4.8 Meters long tiny house on wheels with a 10/12 gable roof. It has a bathroom sized to fit a square shower stall, composting or standard toilet, and small wall mounted sink. A small kitchen could be placed in the center of the house. A sleeping loft above the bathroom & kitchen space provide enough space for a queen sized mattress. Two skylights and a small window open to provide ventilation in the loft.