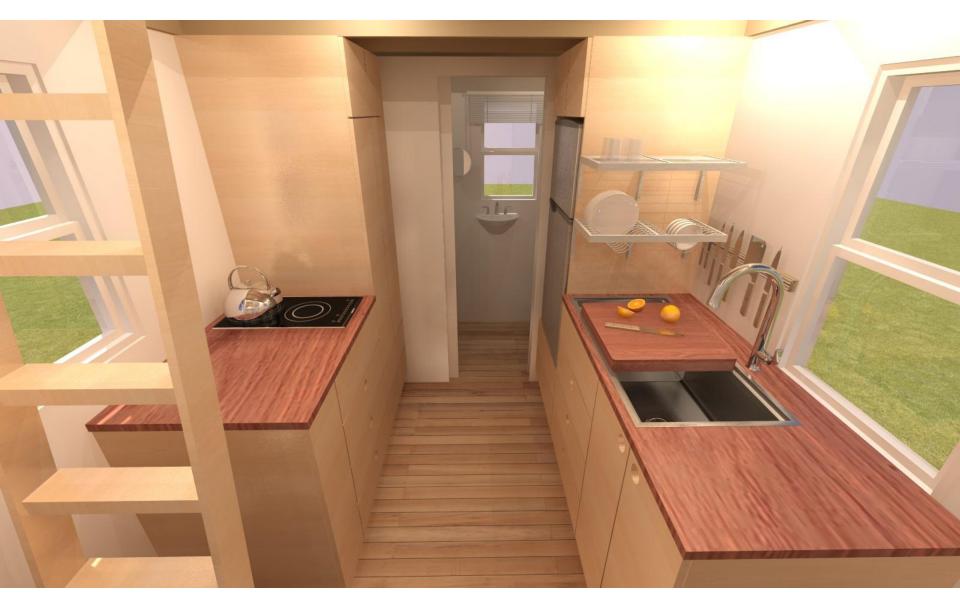

## Plan: SPARK Tiny house Creek 12

Tiny Houses are often as unique as their owners.

The SPARK **Creek 12** is a 4.8 Meters long tiny house on wheels with a 10/12 gable roof. It has a bathroom sized to fit a square shower stall, composting or standard toilet, and small wall mounted sink. A small kitchen could be placed in the center of the house. A sleeping loft above the bathroom & kitchen space provide enough space for a queen sized mattress. Two skylights and a small window open to provide ventilation in the loft.