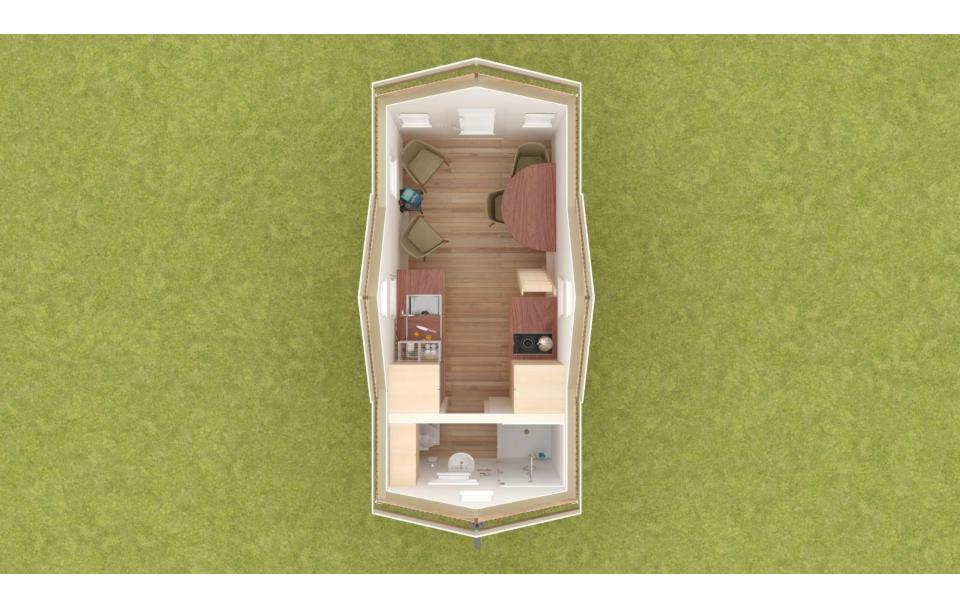

## Plan: SPARK Tiny house Creek 12

Tiny Houses are often as unique as their owners.

The SPARK **Creek 12** is a 4.8 Meters long tiny house on wheels with a 10/12 gable roof. It has a bathroom sized to fit a square shower stall, composting or standard toilet, and small wall mounted sink. A small kitchen could be placed in the center of the house. A sleeping loft above the bathroom & kitchen space provide enough space for a queen sized mattress. Two skylights and a small window open to provide ventilation in the loft.