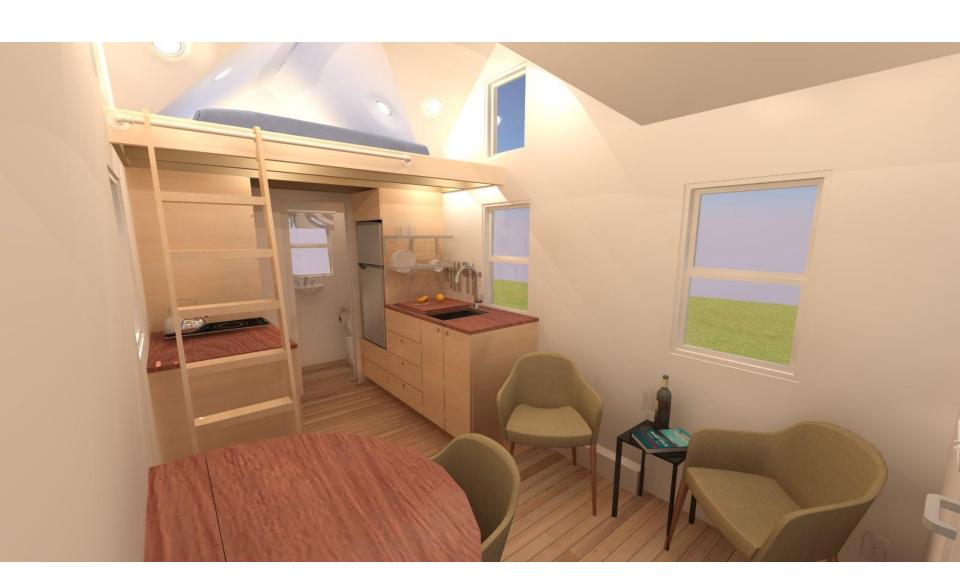

## Plan: SPARK Tiny house Creek 12

Tiny Houses are often as unique as their owners.

The SPARK **Creek 12** is a 4.8 Meters long tiny house on wheels with a 10/12 gable roof. It has a bathroom sized to fit a square shower stall, composting or standard toilet, and small wall mounted sink. A small kitchen could be placed in the center of the house. A sleeping loft above the bathroom & kitchen space provide enough space for a queen sized mattress. Two skylights and a small window open to provide ventilation in the loft.