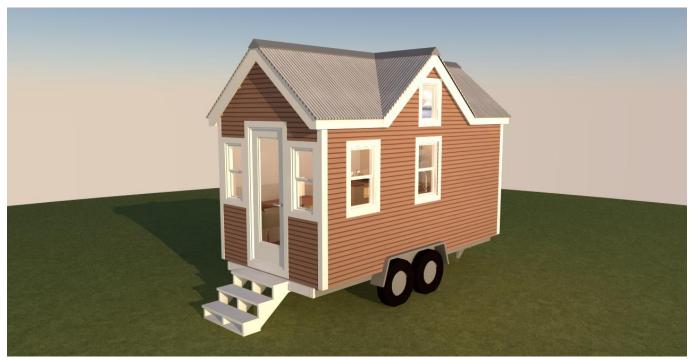

## Plan: SPARK Tiny house Creek 12

Tiny Houses are often as unique as their owners.

The SPARK **Creek 12** is a 4.8 Meters long tiny house on wheels with a 10/12 gable roof. It has a bathroom sized to fit a square shower stall, composting or standard toilet, and small wall mounted sink. A small kitchen could be placed in the center of the house. A sleeping loft above the bathroom & kitchen space provide enough space for a queen sized mattress. Two skylights and a small window open to provide ventilation in the loft.