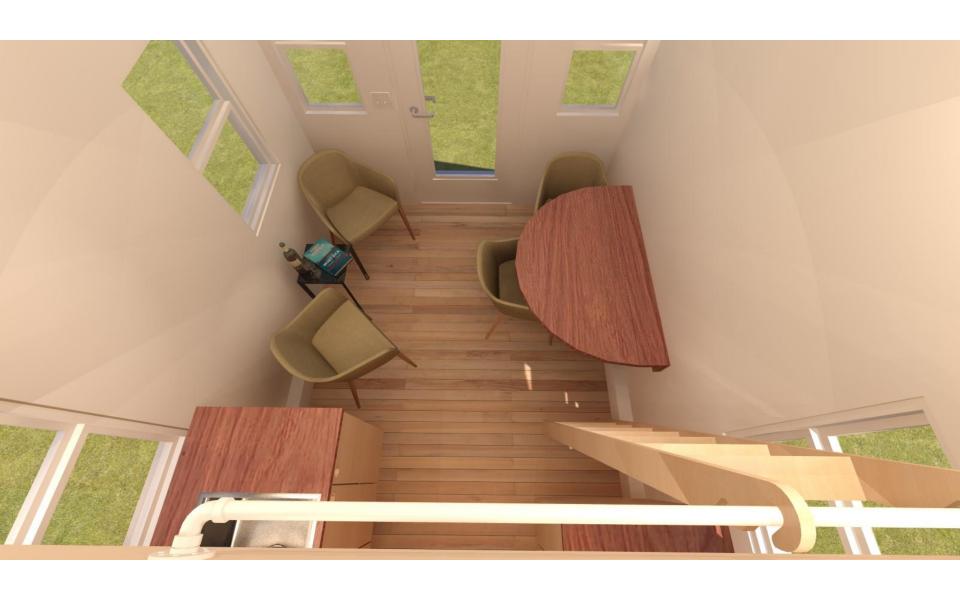

## Plan: SPARK Tiny house Creek 12

Tiny Houses are often as unique as their owners.

The SPARK **Creek 12** is a 4.8 Meters long tiny house on wheels with a 10/12 gable roof. It has a bathroom sized to fit a square shower stall, composting or standard toilet, and small wall mounted sink. A small kitchen could be placed in the center of the house. A sleeping loft above the bathroom & kitchen space provide enough space for a queen sized mattress. Two skylights and a small window open to provide ventilation in the loft.