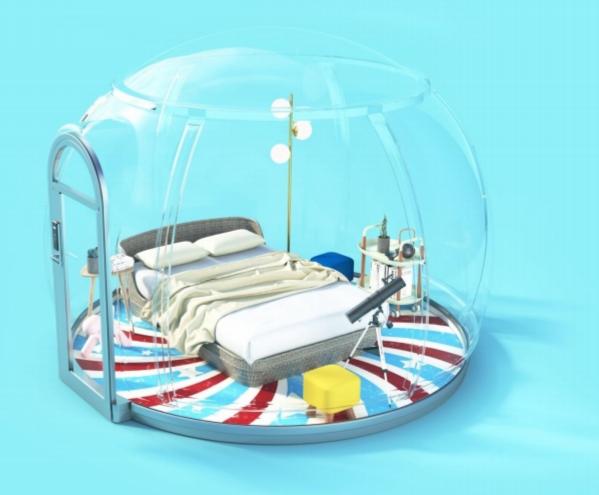

# **What's Sparkdomes**

Spark dome is the world 's first transparent dome house made of polycarbonate . It has a variety of uses , and you can feel the natural scenery of different climates and seasons.

#### **Sparkdomes**

SPARK7

Transparent hotel? Hottub? Transparent bar? Activity Center? Reading room? Yoga room? Children's playground?...

The Lucidomes has a wide range of application imagination!