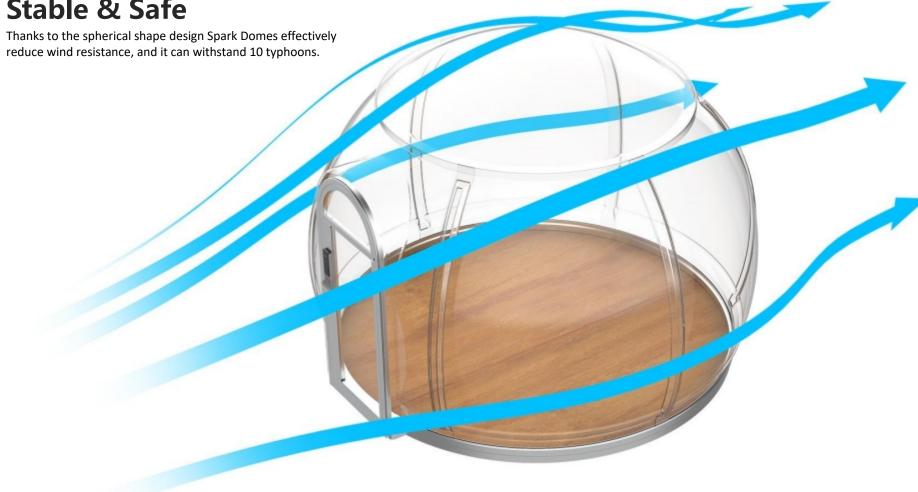

to put a steak on the fire and delighted by the quiet and simplicity - they camp for its own sake. It's their hobby.

#### A candle or a chandelier

Everyone prefers something different on their vacation: a tent or a suite, an air mattress or a king size bed, a candle or a chandelier. But demand for outdoor vacations is clearly growing. As life gets increasingly hectic, many people long for a slower pace and turn to nature for rest and relaxation. They feel rejuvenated by waking up to birds chirping and not by painting the town red at night.









# **What's Sparkdomes**

Spark dome is the world 's first transparent dome house made of polycarbonate . It has a variety of uses , and you can feel the natural scenery of different climates and seasons.















### **Stable & Safe**











## Waterproof

With Special Design Overlapped edge Avoided waterleakage









### **Flexible Connect**

All different sizes domes can be connected together





#### **Sparkdomes**

SPARK7

Transparent hotel? Hottub? Transparent bar? Activity Center? Reading room? Yoga room? Children's playground?...



The Lucidomes has a wide range of application imagination!



















### **Sparkdomes 2.0**

Diameter: 2.1M

Height: 2.4M

Area: 3.5 Square meter

Material: polycarbonate + aluminum profile

Net weight: 100KG

**Product Life**: Over 10 years

Warranty: 3 Years warranty for PC & aluminum profile

**Propasal application**: washroom / children room





### **Sparkdomes 3.0**

Diameter: 3M

Height: 2.2M

Area: 7.1 Square meter

Material: polycarbonate + aluminum profile