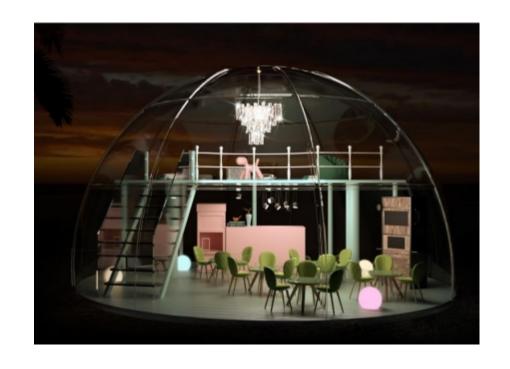

### **Sparkdomes 9.0**

Diameter: 9M

Height: 6M

Area: 90 Square meter

Material: polycarbonate + aluminum profile

Net weight: 350KG

**Product Life**: Over 10 years

Warranty: 3 Years warranty for PC & aluminum profile

**Propasal application**: Glamping hotel / reading house /

Garden igloo / Cafe pop-up / Bar