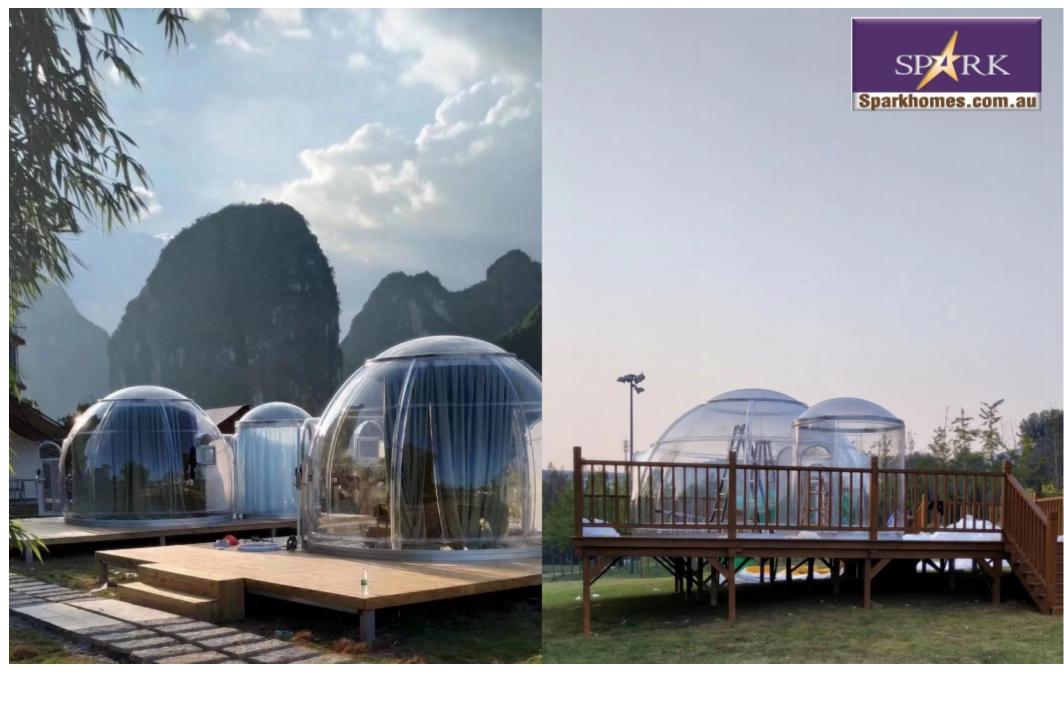

### **Flexible Connect**

All different sizes domes can be connected together

**Propasal application**: Glamping hotel / children playground /

Garden igloo / Greenhouse