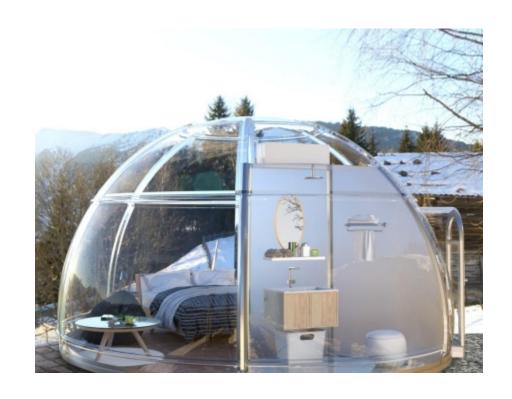

### **Sparkdomes 4.0**

Diameter: 4M

Height: 2.7M

Area: 12.5 Square meter

Material: polycarbonate + aluminum profile

Net weight: 200KG

**Product Life**: Over 10 years

Warranty: 3 Years warranty for PC & aluminum profile

**Propasal application**: Glamping hotel / children playground /

Garden igloo / Cafe pop-up