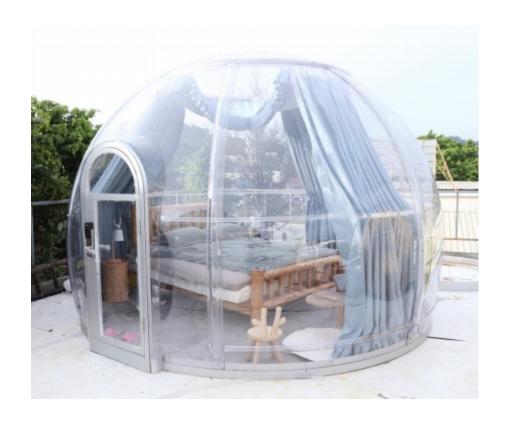

### **Sparkdomes 3.0**

Diameter: 3M

Height: 2.2M

Area: 7.1 Square meter

Material: polycarbonate + aluminum profile

Net weight: 150KG

**Product Life**: Over 10 years

Warranty: 3 Years warranty for PC & aluminum profile

**Propasal application**: Glamping hotel / children playground /

Garden igloo / Greenhouse