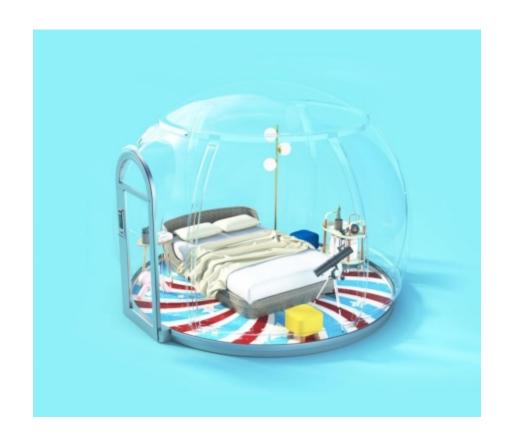

# **What's Sparkdomes**

Spark dome is the world 's first transparent dome house made of polycarbonate . It has a variety of uses , and you can feel the natural scenery of different climates and seasons.

#### **Sparkdomes**

SPARK7

Transparent hotel? Hottub? Transparent bar? Activity Center? Reading room? Yoga room? Children's playground?...

The Lucidomes has a wide range of application imagination!