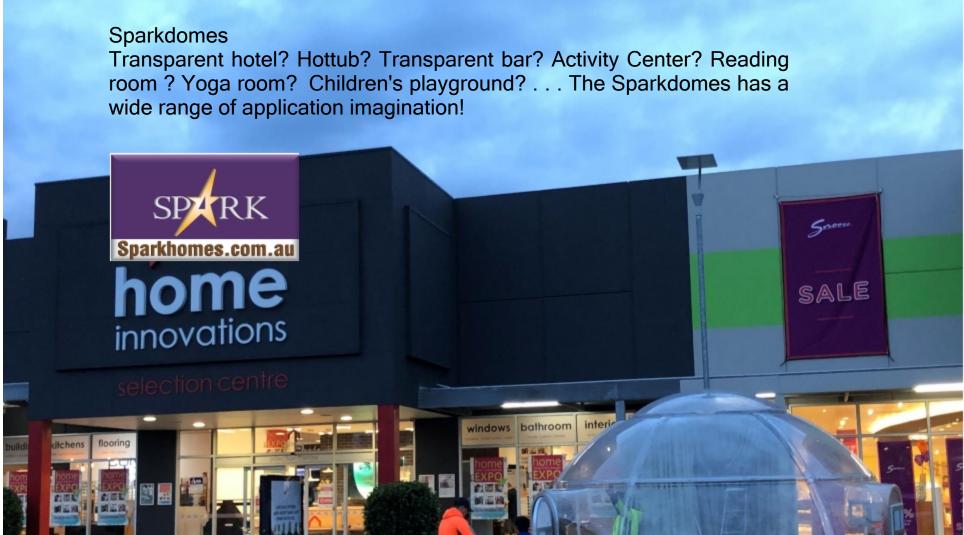

#### **Sparkdomes**

SPARK7

Transparent hotel? Hottub? Transparent bar? Activity Center? Reading room? Yoga room? Children's playground?...

The Lucidomes has a wide range of application imagination!