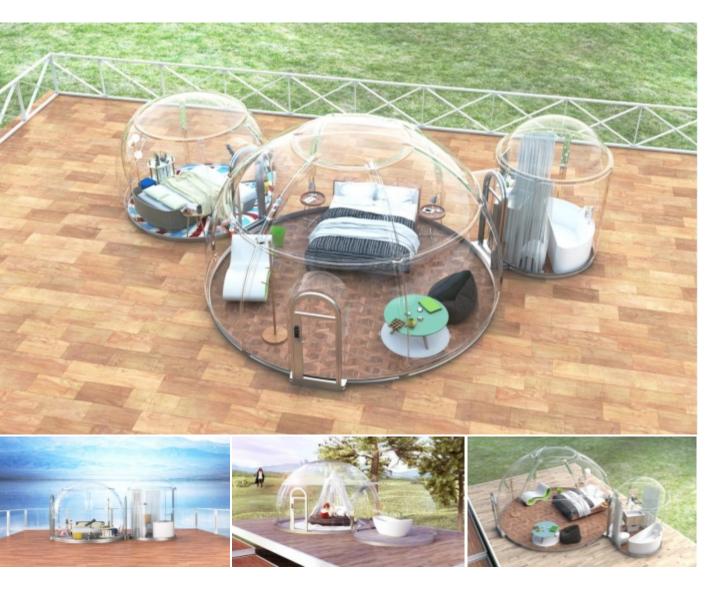

#### **Sparkdomes**

SPARK7

Transparent hotel? Hottub? Transparent bar? Activity Center? Reading room? Yoga room? Children's playground?...

The Lucidomes has a wide range of application imagination!

**Propasal application**: Glamping hotel / children playground /

Garden igloo / Greenhouse

**Propasal application**: Glamping hotel / children playground /

Garden igloo / Cafe pop-up

**Propasal application**: Glamping hotel / children playground /

Garden igloo / Cafe pop-up / Activity center

**Propasal application**: Glamping hotel / reading house /

Garden igloo / Cafe pop-up / Bar