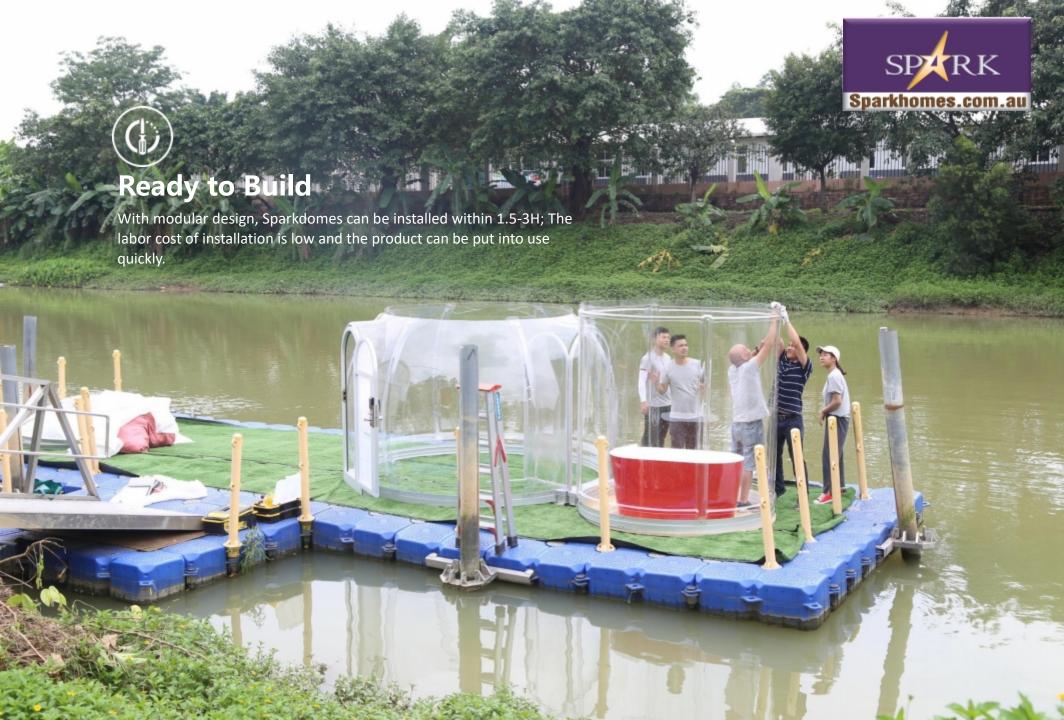

# **What's Sparkdomes**

Spark dome is the world 's first transparent dome house made of polycarbonate . It has a variety of uses , and you can feel the natural scenery of different climates and seasons.

### **Flexible Connect**

All different sizes domes can be connected together