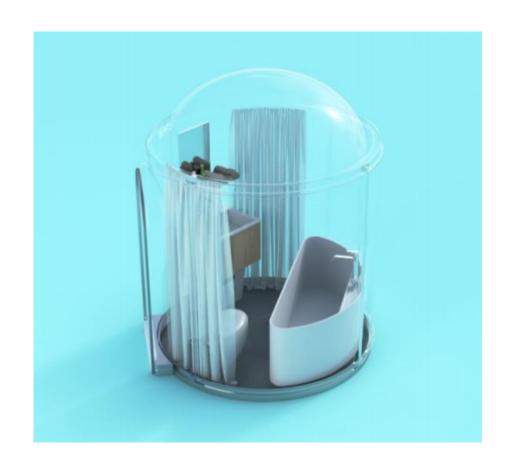

### **Sparkdomes 2.0**

Diameter: 2.1M

Height: 2.4M

Area: 3.5 Square meter

Material: polycarbonate + aluminum profile

Net weight: 100KG

**Product Life**: Over 10 years

Warranty: 3 Years warranty for PC & aluminum profile

**Propasal application**: washroom / children room