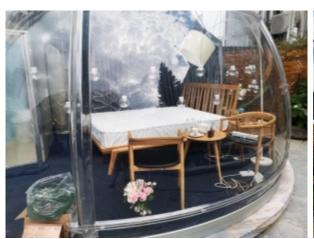

### **Sparkdomes 3.0**

Diameter: 3M

Height: 2.2M

Area: 7.1 Square meter

Material: polycarbonate + aluminum profile

Net weight: 150KG

**Product Life**: Over 10 years

Warranty: 3 Years warranty for PC & aluminum profile

**Propasal application**: Glamping hotel / children playground /

Garden igloo / Greenhouse