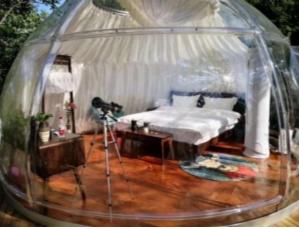

# **What's Sparkdomes**

Spark dome is the world 's first transparent dome house made of polycarbonate . It has a variety of uses , and you can feel the natural scenery of different climates and seasons.

#### **Sparkdomes**

SPARK7

Transparent hotel? Hottub? Transparent bar? Activity Center? Reading room? Yoga room? Children's playground?...

The Lucidomes has a wide range of application imagination!