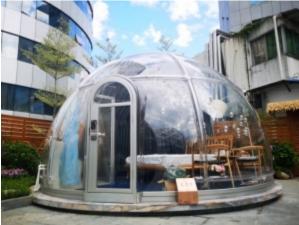

### **Sparkdomes 4.0**

Diameter: 4M

Height: 2.7M

Area: 12.5 Square meter

Material: polycarbonate + aluminum profile

Net weight: 200KG

**Product Life**: Over 10 years

Warranty: 3 Years warranty for PC & aluminum profile

**Propasal application**: Glamping hotel / children playground /

Garden igloo / Cafe pop-up