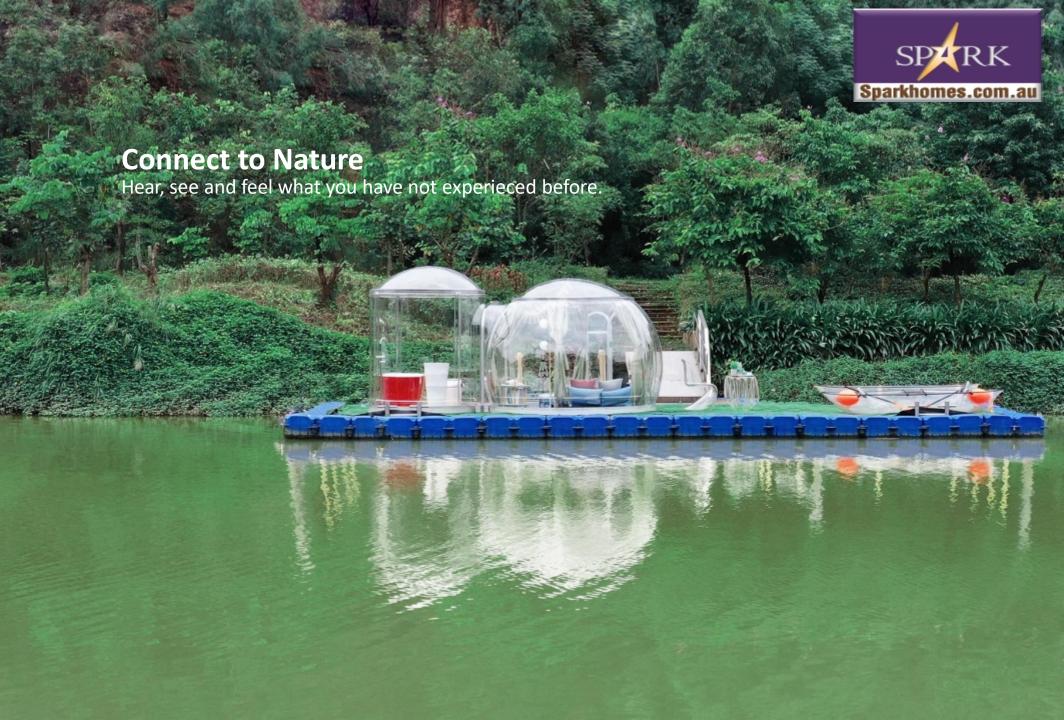

### **Flexible Connect**

All different sizes domes can be connected together

#### **Sparkdomes**

SPARK7

Transparent hotel? Hottub? Transparent bar? Activity Center? Reading room? Yoga room? Children's playground?...

The Lucidomes has a wide range of application imagination!