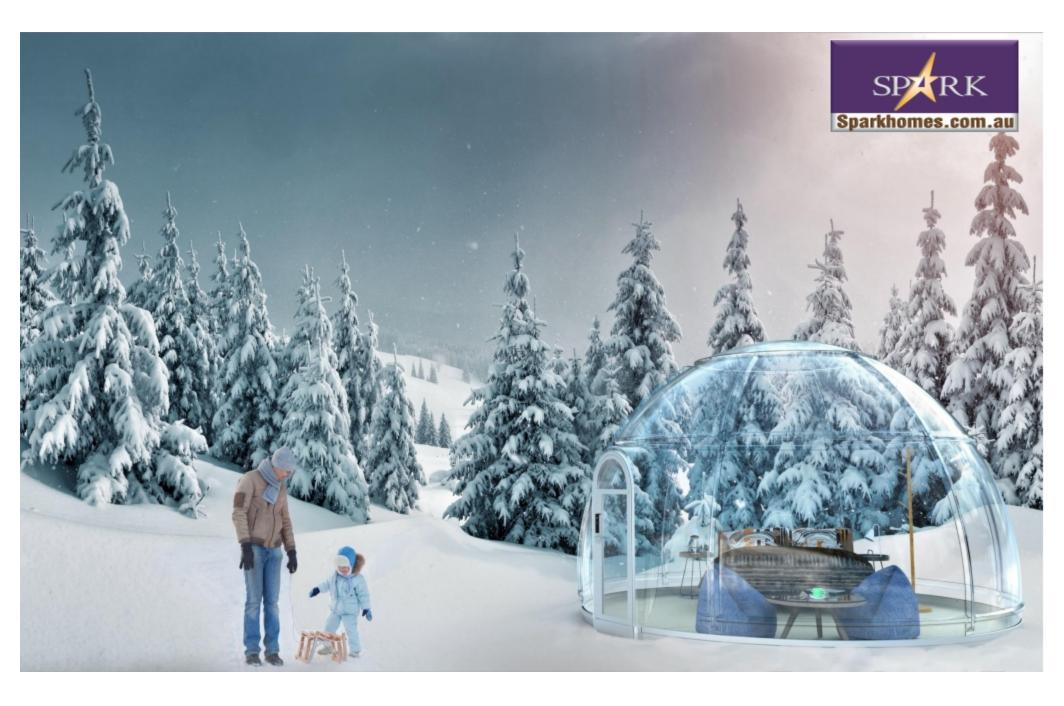

# **What's Sparkdomes**

Spark dome is the world 's first transparent dome house made of polycarbonate . It has a variety of uses , and you can feel the natural scenery of different climates and seasons.