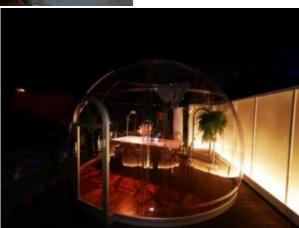

# **What's Sparkdomes**

Spark dome is the world 's first transparent dome house made of polycarbonate . It has a variety of uses , and you can feel the natural scenery of different climates and seasons.

#### **Sparkdomes**

SPARK7

Transparent hotel? Hottub? Transparent bar? Activity Center? Reading room? Yoga room? Children's playground?...

The Lucidomes has a wide range of application imagination!