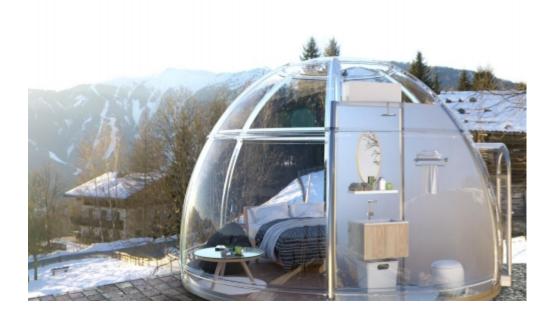

# **What's Sparkdomes**

Spark dome is the world 's first transparent dome house made of polycarbonate . It has a variety of uses , and you can feel the natural scenery of different climates and seasons.

#### **Sparkdomes**

SPARK7

Transparent hotel? Hottub? Transparent bar? Activity Center? Reading room? Yoga room? Children's playground?...

The Lucidomes has a wide range of application imagination!

**Propasal application**: Glamping hotel / children playground /

Garden igloo / Greenhouse