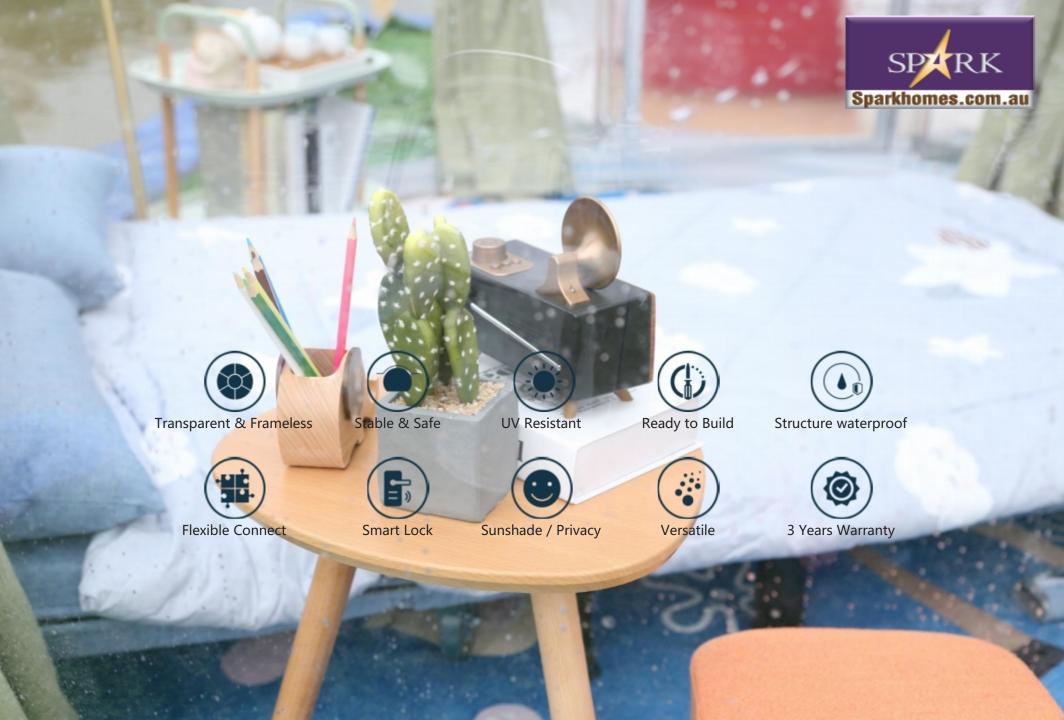

### **Stable & Safe**

## Waterproof

With Special Design Overlapped edge Avoided waterleakage

### **Flexible Connect**

All different sizes domes can be connected together