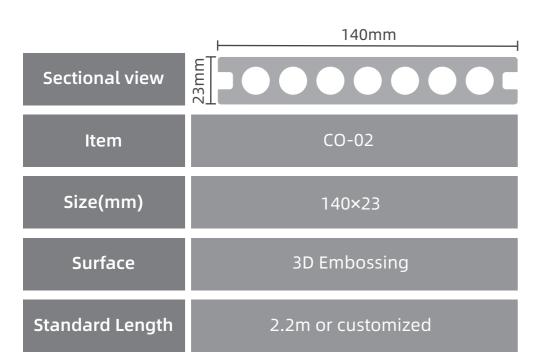

year warranty that proves our dedication to perfection. High-performance decking. Low-maintenance living. It's our passion.



## COMPOSITE DECKING: TS-03















### **Surface**









Modern 3D Embossing

Classical 3D Embossing

Fashion 3D Embossing

### Color











Coffee





Red Brown Blue Gray

#### **Art Color**



(Art Color)





(Art Color)



(Art Color)





Light gray (Art Color)

Brown (Art Color)

## COMPOSITE DECKING: TW-K03

















### Surface





3D Embossing





Classical Fashion
3D Embossing 3D Embossing

Color











Coffee



Red Brown Blue Gray

**Art Color** 







(Art Color)

Red Wood Light Gray





gray Bro Color) (Art

Red wood Light gray (Art Color) (Art Color)

Brown (Art Color)

## CAPPED COMPOSITE DECKING: CO-02























**Surface** 















Walnut









## CAPPED COMPOSITE DECKING: CO-03





















Sparkhomes.com.au

Color







Stone Gray

Teak



IPE







Sea Blue

Maple









## Installation & Instruction

## **Tools & Accessories**



## **S**ummary

Put two deck boards abreast;

Put long bar tie plate upright under the boards, put one bar every 25-35cm (According to the plank which be selected)

Then put one fixing stud, and between two board's channel;

Last put one screw in the fixing stud, and then screw down fast. Making fixing stud and tie plate connection fast.





## Intallation(Plastic Clip)

#### Fix the joist

- · Keep the space between joist and metope at least 10 mm for expansion joints.
- · Ensure the ground is smooth and solid.



#### Install the L-Co