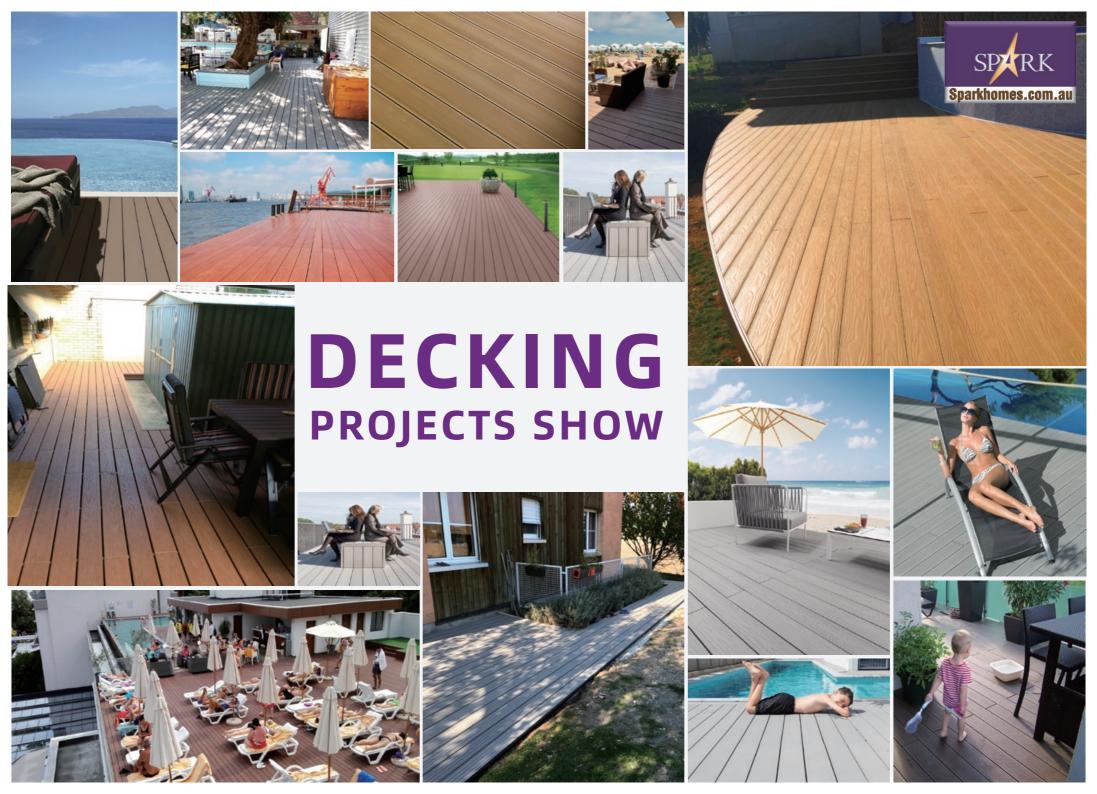

etween two board's channel;

Last put one screw in the fixing stud, and then screw down fast. Making fixing stud and tie plate connection fast.





## Intallation(Plastic Clip)

#### Fix the joist

- · Keep the space between joist and metope at least 10 mm for expansion joints.
- · Ensure the ground is smooth and solid.



#### Install the L-Corner

At the junction of two places, the L-Corners were respectively cut along the 45° angle.



#### Fix the starting clips

Using the screws to fix the starting clips one the joist. and then install the first WPC decking.



#### Installation finished



### Fix the plastic clips

Installing the WPC decking one by one.

Please note that:

The plastic clip must be perpendicular to the joist when installing.







#### Project details pictures.