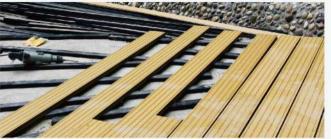

#### Fix the joist

- · Keep the space between joist and metope at least 10 mm for expansion joints.
- · Ensure the ground is smooth and solid.