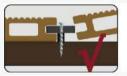

### Fix the plastic clips

Installing the WPC decking one by one.

Please note that:

The plastic clip must be perpendicular to the joist when installing.