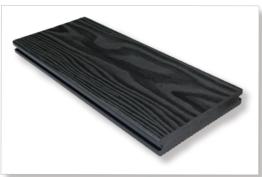

## COMPOSITE DECKING: TW-K03

### Surface

3D Embossing

Classical Fashion
3D Embossing 3D Embossing

Color

Coffee

Red Brown Blue Gray

**Art Color** 

(Art Color)