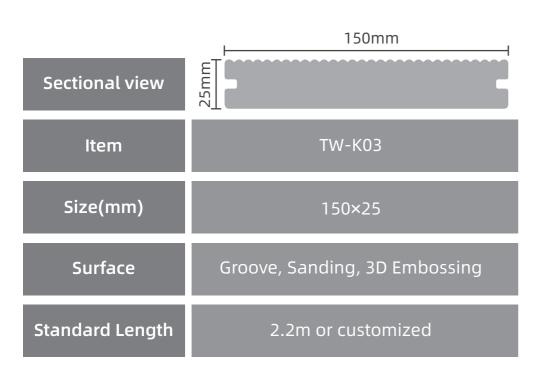

## COMPOSITE DECKING: TW-K03

### Surface

3D Embossing

Classical Fashion
3D Embossing 3D Embossing

Color

Coffee

Red Brown Blue Gray

**Art Color** 

(Art Color)