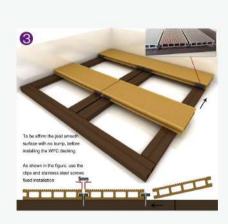

#### Fix the joist

- · Keep the space between joist and metope at least 10 mm for expansion joints.
- · Ensure the ground is smooth and solid.