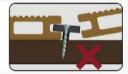

### Fix the plastic clips

Installing the WPC decking one by one.

Please note that:

The plastic clip must be perpendicular to the joist when installing.