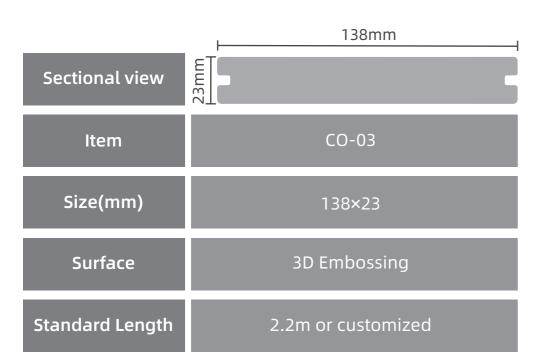

## CAPPED COMPOSITE DECKING: CO-03

Sparkhomes.com.au

Color

Stone Gray

Teak

IPE

Sea Blue

Maple