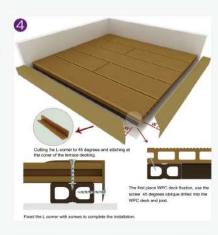

#### Install the L-Corner

At the junction of two places, the L-Corners were respectively cut along the 45° angle.

#### Fix the starting clips

Using the screws to fix the starting clips one the joist. and then install the first WPC decking.