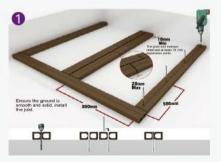

#### Fix the joist

- · Keep the space between joist and metope at least 10 mm for expansion joints.
- · Ensure the ground is smooth and solid.