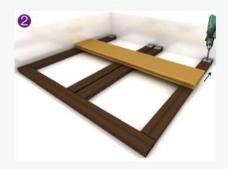

## **S**ummary

Put two deck boards abreast;

Put long bar tie plate upright under the boards, put one bar every 25-35cm (According to the plank which be selected)

Then put one fixing stud, and between two board's channel;

Last put one screw in the fixing stud, and then screw down fast. Making fixing stud and tie plate connection fast.