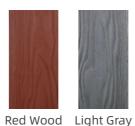

### Surface

3D Embossing

Classical Fashion
3D Embossing 3D Embossing

Color

Coffee

Red Brown Blue Gray

**Art Color** 

(Art Color)

Red Wood Light Gray

gray Bro Color) (Art

Red wood Light gray (Art Color) (Art Color)

Brown (Art Color)