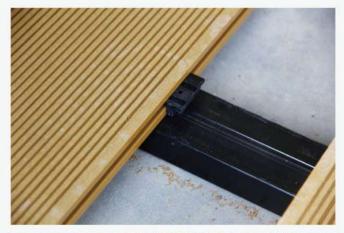

## **S**ummary

Put two deck boards abreast;

Put long bar tie plate upright under the boards, put one bar every 25-35cm (According to the plank which be selected)

Then put one fixing stud, and between two board's channel;

Last put one screw in the fixing stud, and then screw down fast. Making fixing stud and tie plate connection fast.