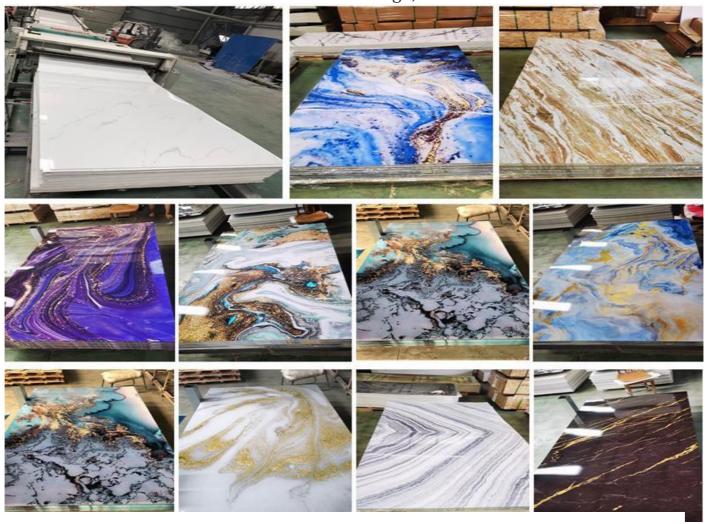

Spark Deco Panels

Eco-



friendly, fireproof, waterproof, anti-scratch, corrosion-resistant easy to install and maintain, long life

Application: Interior wall decoration for commercial and residential, hotel, kitchen, living, rooms supermarket, shopping malls, villas, places such as restaurant and so on.





Page 1



Spark Deco Panels Eco-friendly, fireproof, waterproof, anti-scratch 3D Panels Design,



#### ♦ PLATE CLASSIFICATION ◆



#### Mirror panel

Mirror effect, fashionable and beautiful, wear-resistant and compressive



#### ♦ Matte panel

Matte effect, simple and elegant, easy to clean



**Spark Deco Panels** 

## 01 PARAMETER



2.9m / 9.51 ft



| Material      | PVC +calcium powder+ additive                                                              |
|---------------|--------------------------------------------------------------------------------------------|
| Composition   | PVC base board+ hot stamping film+ UV-curing paint                                         |
| Surface color | Marble, wood grain, solid color, 3D color and also can customized                          |
| HADTIITA      | Eco-friendly, fireproof, waterproof, anti-scratch, easy to install and maint