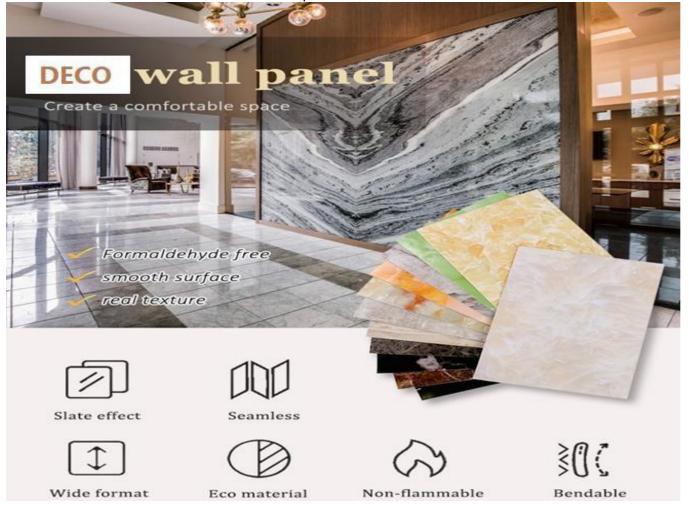

Spark Deco Panels

Eco-

friendly, fireproof, waterproof, anti-scratch, corrosion-resistant easy to install and maintain, long life

Application: Interior wall decoration for commercial and residential, hotel, kitchen, living, rooms supermarket, shopping malls, villas, places such as restaurant and so on.

Page 1

Spark Deco Panels Eco-friendly, fireproof, waterproof, anti-scratch 3D Panels Design,

### 03 PRODUCT ADVANTAGES

printers have real texture

Real texture The pictures produced by high-definition

Various designs hundreds designs can be selected

Formaldehyde free It has the mould proof properties without the formaldehyde, poison and radiation

Flame retardant material fire protectionfire will not be ignited

Toughness the toughness is good enough to be bendable

6

Moisture-proof moisture-proof and anticorrosion to preventpest erosion

**Eco-friendly material** Smooth and neat edges

8

Hard and wear-resistant The back adopts high-density embossing, which is firmly pasted and does not warp

Spark Deco Panels