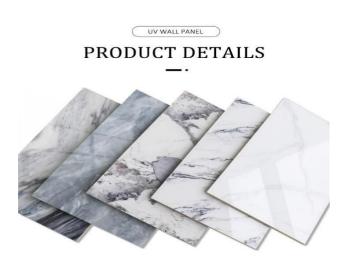

Spark Deco Panels

Eco-



friendly, fireproof, waterproof, anti-scratch, corrosion-resistant easy to install and maintain, long life

Application: Interior wall decoration for commercial and residential, hotel, kitchen, living, rooms supermarket, shopping malls, villas, places such as restaurant and so on.





Page 1



Spark Deco Panels Eco-friendly, fireproof, waterproof, anti-scratch 3D Panels Design,



#### ♦ PLATE CLASSIFICATION ◆



#### Mirror panel

Mirror effect, fashionable and beautiful, wear-resistant and compressive



#### ♦ Matte panel

Matte effect, simple and elegant, easy to clean



**Spark Deco Panels** 

## 01 PARAMETER



2.9m / 9.51 ft



| Material      | PVC +calcium powder+ additive                                                              |
|---------------|--------------------------------------------------------------------------------------------|
| Composition   | PVC base board+ hot stamping film+ UV-curing paint                                         |
| Surface color | Marble, wood grain, solid color, 3D color and also can customized