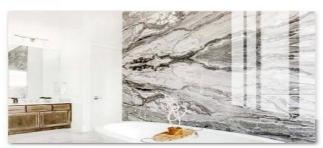

ard+ hot stamping film+ UV-curing paint                                         |
| Surface color | Marble, wood grain, solid color, 3D color and also can customized                          |
| HADTIITA      | Eco-friendly, fireproof, waterproof, anti-scratch, easy to install and maintain, long life |
| Size(mm)      | 1220*2900*3mm or other sizes (can be customized on big orders)                             |
|               | 1.glue on the wall<br>2.aluminum alloy decorative line<br>3.sealant installation           |



**Spark Deco Panels** 

# 02 SEAMLESS ASSEMBLY

Pattern and size can be customized





Spark Deco Panels

### 03 PRODUCT ADVANTAGES



printers have real texture

Real texture The pictures produced by high-definition



Various designs hundreds designs can be selected



Formaldehyde free It has the mould proof properties without the formaldehyde, poison and radiation



Flame retardant material fire protectionfire will not be ignited



Toughness the toughness is good enough to be bendable



6

Moisture-proof moisture-proof and anticorrosion to preventpest erosion



**Eco-friendly material** Smooth and neat edges



8

Hard and wear-resistant The back adopts high-density embossing, which is firmly pasted and does not warp



Spark Deco Panels

#### **04** PATTERN AND COLOR









Spark Deco Panels

## 04 CASE SHOW























Spark Deco Panels

#### Finished Case Show