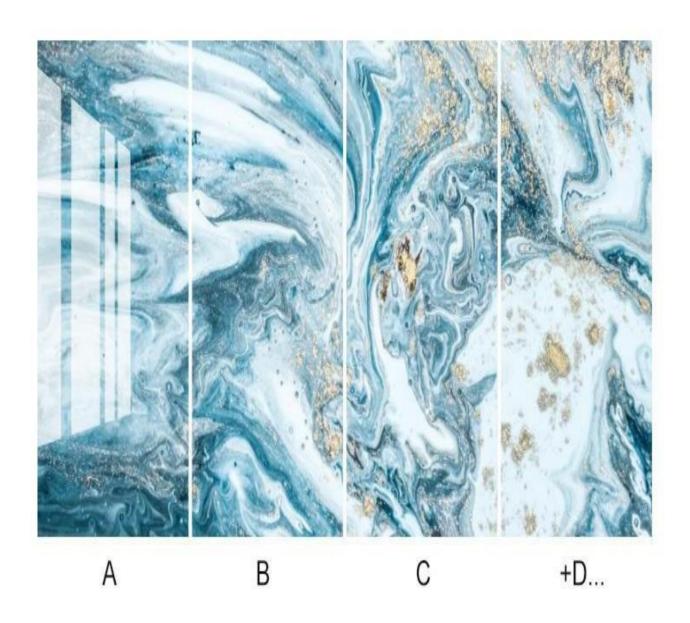

|
|---------------|--------------------------------------------------------------------------------------------|
| Composition   | PVC base board+ hot stamping film+ UV-curing paint                                         |
| Surface color | Marble, wood grain, solid color, 3D color and also can customized                          |
| HADTIITA      | Eco-friendly, fireproof, waterproof, anti-scratch, easy to install and maintain, long life |
| Size(mm)      | 1220*2900*3mm or other sizes (can be customized on big orders)                             |
|               | 1.glue on the wall<br>2.aluminum alloy decorative line<br>3.sealant installation           |



**Spark Deco Panels** 

# 02 SEAMLESS ASSEMBLY

Pattern and size can be customized





Spark Deco Panels

### 03 PRODUCT ADVANTAGES



printers have real texture

Real texture The pictures produced by high-definition



Various designs hundreds designs can be selected



Formaldehyde free It has the mould proof properties without the formaldehyde, poison and radiation



Flame retardant material fire protectionfire will not be ignited



Toughness the toughness is good enough to be bendable



6

Moisture-proof moisture-proof and anticorrosion to preventpest erosion



**Eco-friendly material** Smooth and neat edges



8

Hard and wear-resistant The back adopts high-density embossing, which is firmly pasted and does not warp



Spark Deco Panels

#### **04** PATTERN AND COLOR









Spark Deco Panels

## 04 CASE SHOW























Spark Deco Panels

#### Finis