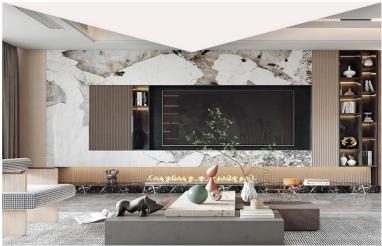

Spark Deco Panels

Eco-



friendly, fireproof, waterproof, anti-scratch, corrosion-resistant easy to install and maintain, long life

Application: Interior wall decoration for commercial and residential, hotel, kitchen, living, rooms supermarket, shopping malls, villas, places such as restaurant and so on.





Page 1



Spark Deco Panels Eco-friendly, fireproof, waterproof, anti-scratch 3D Panels Design,



#### ♦ PLATE CLASSIFICATION ◆



#### Mirror panel

Mirror effect, fashionable and beautiful, wear-resistant and compressive



#### ♦ Matte panel

Matte effect, simple and elegant, easy to clean



**Spark Deco Panels** 

## 01 PARAMETER



2.9m / 9.51 ft



| Material      | PVC +calcium powder+ additive                                                              |
|---------------|--------------------------------------------------------------------------------------------|
| Composition   | PVC base board+ hot stamping film+ UV-curing paint                                         |
| Surface color | Marble, wood grain, solid color, 3D color and also can customized